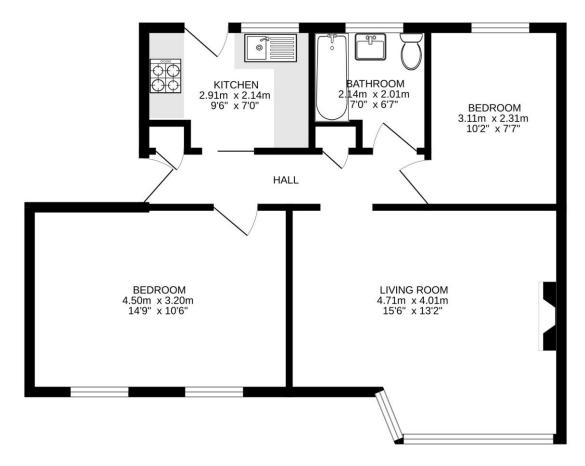

#### **Entrance Hall**

Access via private entrance with stairs leading up to the apartment which is situated on the first floor. Additional loft space from hall with storage.

# **Living/Dining Room**

15'6" x 13'2" (4.72m x 4.01m)

Double glazed window to front aspect, power points, lighting with two fans, coving and electric heater.

#### Kitchen

9'6" x 7' (2.9m x 2.13m)

Double glazed windows and door to balcony. Fitted extractor fan, single bowl sink with inset drainer, washer/dryer, matching wooden wall and base units, boiler, oven with separate grill, tiled floor and power points.

### **Bathroom**

7' x 6'7" (2.13m x 2m)

Double glazed window to rear aspect, floor to ceiling wall tiles, wooden panelled bath with mixer taps, hand basin with mixer taps and radiator.

## **Bedroom One**

14'9" x 10'6" (4.5m x 3.2m)

Double glazed windows to front aspect, power points, fitted wardrobes and lighting.

#### **Bedroom Two**

10'2" x 7'7" (3.1m x 2.3m)

Double glazed window to rear aspect, power points and lighting.

### **Additional Information**

Share of Freehold 961 years

Service Charge: £50pa - communal gardens

Council Tax Band: C

EPC Rating: C

First floor 54.0 sq.m. (581 sq.ft.) approx.

TOTAL FLOOR AREA: 54.0 sq.m. (581 sq.ft.) approx.