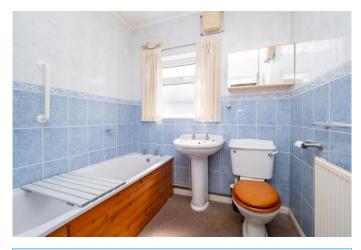

### **Bathroom**

7' x 6'7" (2.13m x 2m)

Double glazed window to rear aspect, floor to ceiling wall tiles, wooden panelled bath with mixer taps, hand basin with mixer taps and radiator.