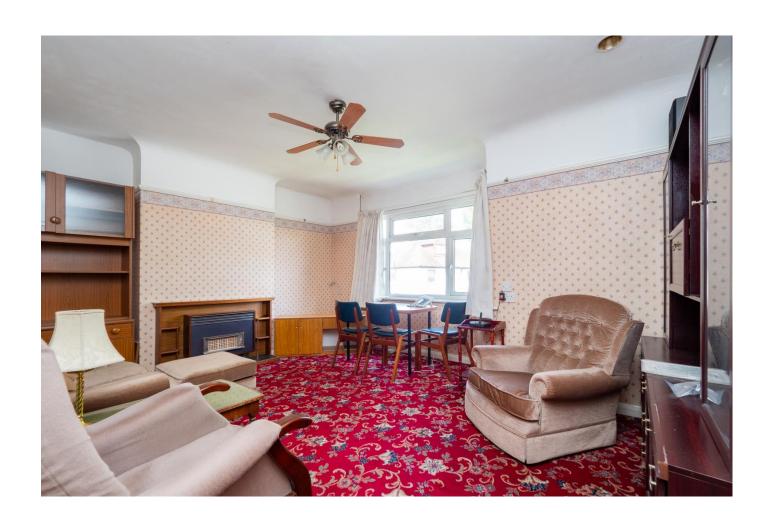

# **Living/Dining Room**

15'6" x 13'2" (4.72m x 4.01m)

Double glazed window to front aspect, power points, lighting with two fans, coving and electric heater.