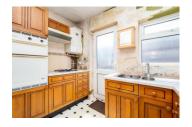

#### Kitchen

9'6" x 7' (2.9m x 2.13m)

Double glazed windows and door to balcony. Fitted extractor fan, single bowl sink with inset drainer, washer/dryer, matching wooden wall and base units, boiler, oven with separate grill, tiled floor and power points.