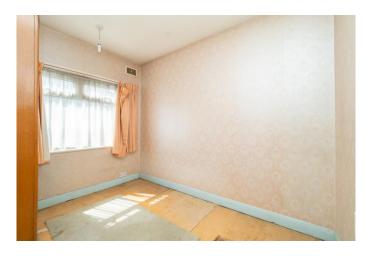

#### **Bedroom Two**

10'2" x 7'7" (3.1m x 2.3m)

Double glazed window to rear aspect, power points and lighting.