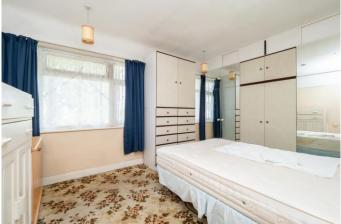

## **Bedroom One**

14'9" x 10'6" (4.5m x 3.2m)

Double glazed windows to front aspect, power points, fitted wardrobes and lighting.