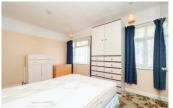

## **Bedroom One**

14'9" x 10'6" (4.5m x 3.2m)

Double glazed windows to front aspect, power points, fitted wardrobes and lighting.

#### **Bedroom Two**

10'2" x 7'7" (3.1m x 2.3m)

Double glazed window to rear aspect, power points and lighting.