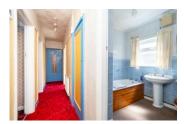

### **Bathroom**

7' x 6'7" (2.13m x 2m)

Double glazed window to rear aspect, floor to ceiling wall tiles, wooden panelled bath with mixer taps, hand basin with mixer taps and radiator.