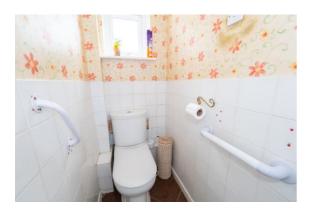

## Lavatory

Side aspect double glazed frosted window, part tiled walls, low flush WC.