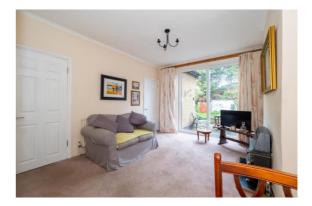

### **Rear Reception Room/Dining Room**

Double glazed sliding doors, under stairs cupboard housing meters and fuse box, double radiator.