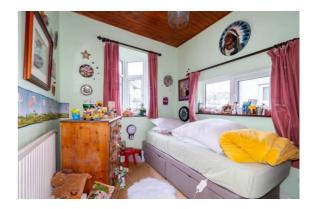

#### **Bedroom**

Angled double glazed window to front aspect, radiator.

### **Bedroom**

Rear aspect double glazed window, radiator, built in storage cupboard.

## **Bedroom**

Front aspect double glazed circular window, radiator.