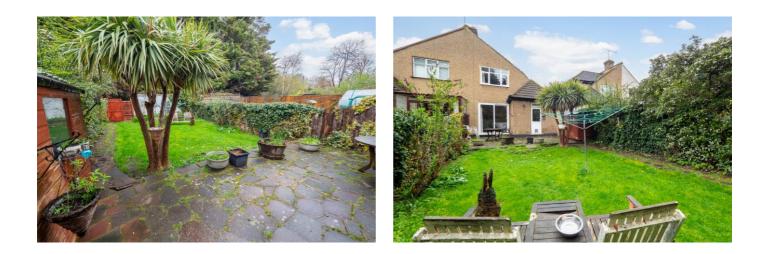

### <u>Garden</u>

Paved patio area, mostly lawned, gate to front of the property and gate to rear giving access to garage.