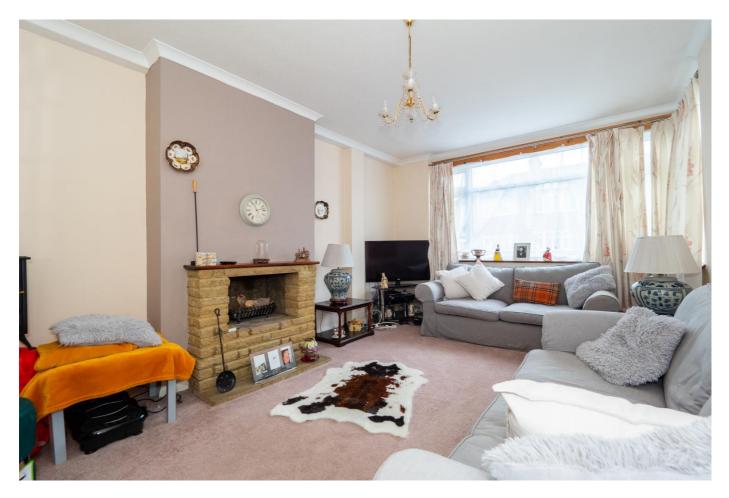

### Front Reception Room

Front aspect double glazed window, fireplace with brick surround, double radiator.

### **Rear Reception Room/Dining Room**

Double glazed sliding doors, under stairs cupboard housing meters and fuse box, double radiator.