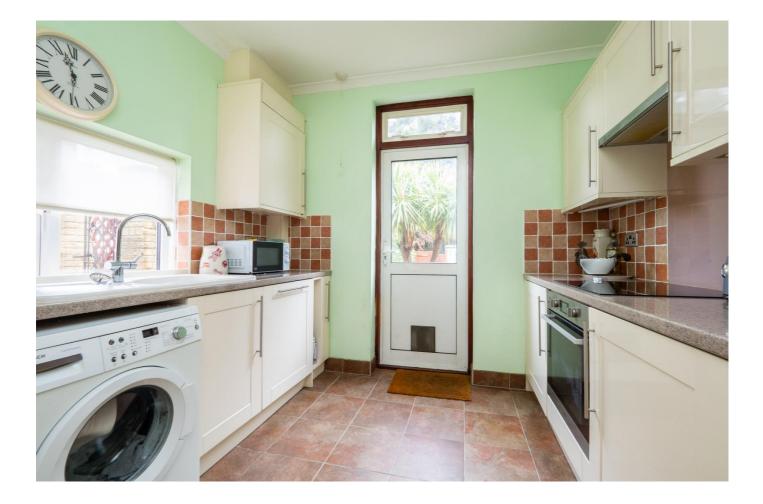

### <u>Kitchen</u>

Double glazed door to rear, side aspect double glazed window, range of wall and base units with roll top granite effect work tops, ceramic sink with drainer and mixer tap, built in Bosch dishwasher, built in oven, electric hob and extractor hood and light, space and plumbing for washing machine, tiled splashback, vinyl flooring.