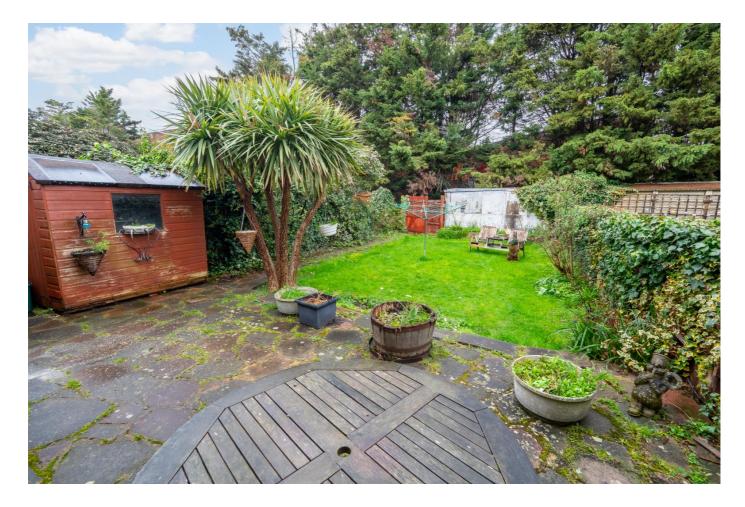

### <u>Garden</u>

Paved patio area, mostly lawned, gate to front of the property and gate to rear giving access to garage.