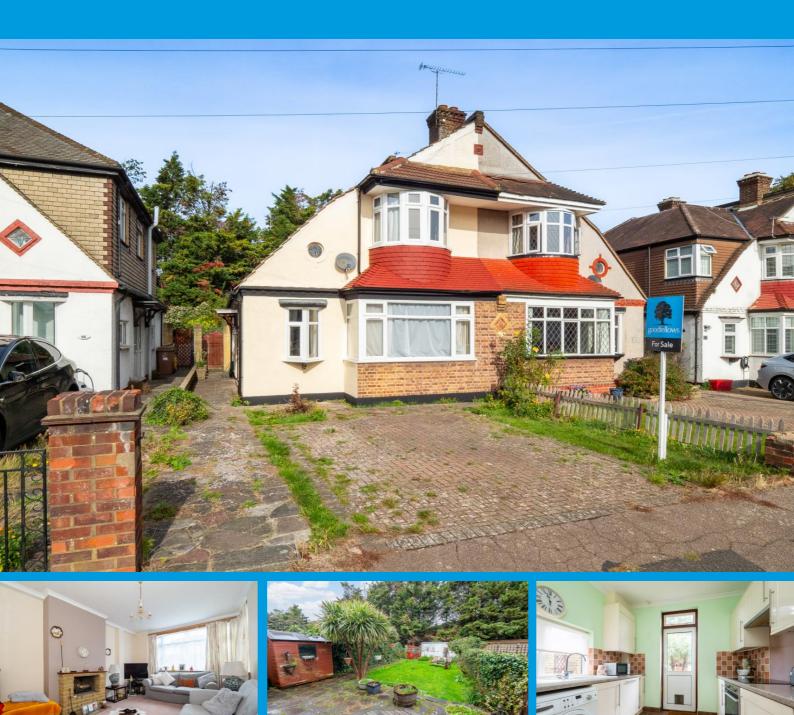

# 57 Priory Crescent, Cheam, Sutton, SM3 8LR Offers in Excess of: £570,000

Freehold

EPC Rating D - Council Tax Band D

## Freehold

Situated in a popular residential road just a walk from Cheam Village and mainline station as well as well regarded schools, this rarely available chalet style house offers well proportioned flexible accommodation.

Internally the property offers three bedrooms, two receptions rooms, a separate kitchen, bathroom and WC. Outside there is off street parking to the front and a rear garden with patio area and garage to the rear.

The property offers plenty of room for extension, subject to the usual planning consents.

#### **Front**

Paved driveway offering off street parking and paved path to front door.