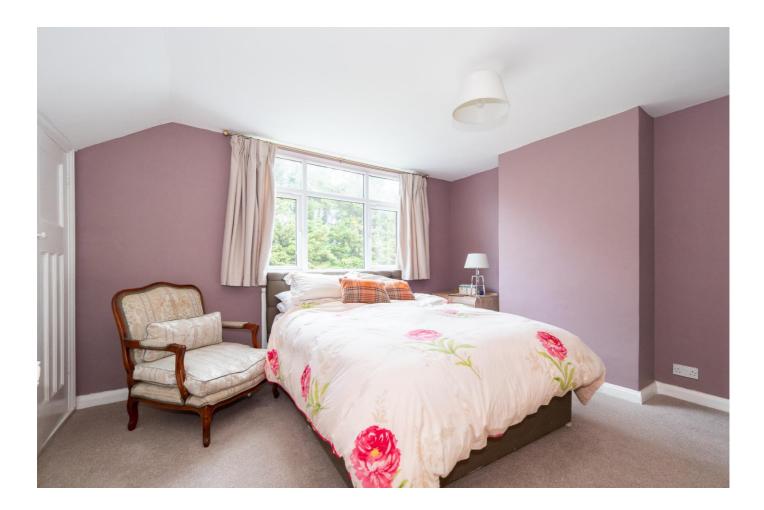

#### **Bedroom**

Angled double glazed window to front aspect, radiator.

### **Bedroom**

Rear aspect double glazed window, radiator, built in storage cupboard.

## **Bedroom**

Front aspect double glazed circular window, radiator.