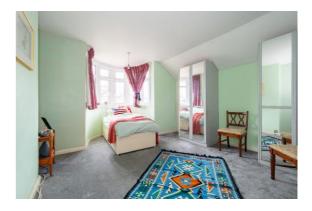

#### **Bedroom**

Angled double glazed window to front aspect, radiator.

### **Bedroom**

Rear aspect double glazed window, radiator, built in storage cupboard.

## **Bedroom**

Front aspect double glazed circular window, radiator.