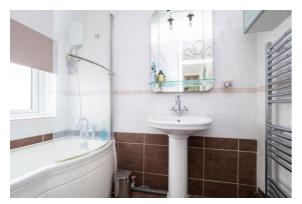

## **Bathroom**

Side aspect double glazed frosted window, shower bath with mixer taps, pedestal wash hand basin, fully tiled walls, chrome heated towel rail.