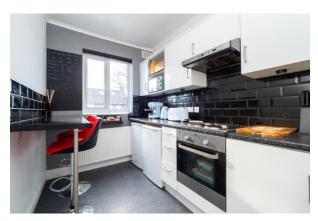

## Kitchen/Breakfast Room

Double glazed window to front aspect, range of base units with laminated worktops, inset sink with single drainer, integrated electric hob with electric oven and grill, cooker hood extractor fan, space for washing machine, breakfast bar, matching range of eye level wall units, part tiled walls, power points and radiator.