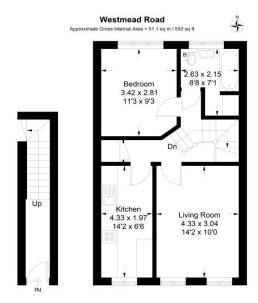

## **Entrance Hall**

Wall lights and stairs to first floor.

# Landing

Balustrade, skylight, radiator, dado rail, storage cupboard and doors to:

# **Living Room**

Double glazed windows to front aspect, TV point, radiator and power points.

## Kitchen/Breakfast Room

Double glazed window to front aspect, range of base units with laminated worktops, inset sink with single drainer, integrated electric hob with electric oven and grill, cooker hood extractor fan, space for washing machine, breakfast bar, matching range of eye level wall units, part tiled walls, power points and radiator.

#### **Bedroom**

Double glazed windows to rear aspect, power points and radiator.

#### **Bathroom**

Double glazed frosted windows to rear aspect, panelled bath with mixer taps and shower over, shower screen, hand basin with vanity storage surround, WC, built-in storage cupboard, gas boiler, heated towel rail, tiled floor, extractor fan and coving.