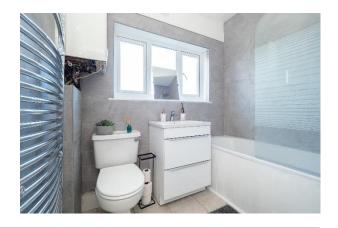

#### **Bathroom**

Double glazed frosted windows to rear aspect, panelled bath with mixer taps and shower over, shower screen, hand basin with vanity storage surround, WC, built-in storage cupboard, gas boiler, heated towel rail, tiled floor, extractor fan and coving.