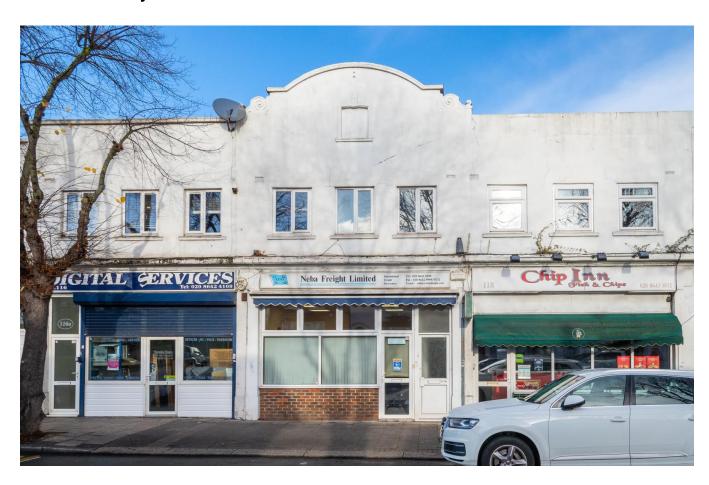

# 117a Westmead Road, Sutton SM1 4JE

Offers Over: £225,000 Leasehold 165 years

- No Chain
- One Bedroom Maisonette
- First Floor
- Council Tax Band: C

- Central Sutton Location
- Great Transport Links
- Good Condition Throughout
- EPC Rating: D

No Chain! This superb maisonette has it all. Firstly, the location is excellent being close to Sutton gives you all the amenities you could wish for with shops, restaurants and bars only a short distance away. Sutton, Carshalton and Carshalton Beeches stations are all less than a mile away which offers direct links into London. The accommodation comprises; private entrance with stairs leading to first floor, split landing, a generous living room, fitted kitchen breakfast room, double bedroom and lovely bathroom. The current owner has maintained the property beautifully. Other benefits to this property will be a brand-new lease of 167 years at point of completion. This property will suit any first-time buyers or buy to let investors, the space is incredible. Exclusive to Goodfellows. Call today. Leasehold 165 years.