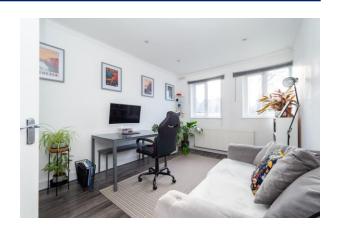

# **Living Room**

Double glazed windows to front aspect, TV point, radiator and power points.