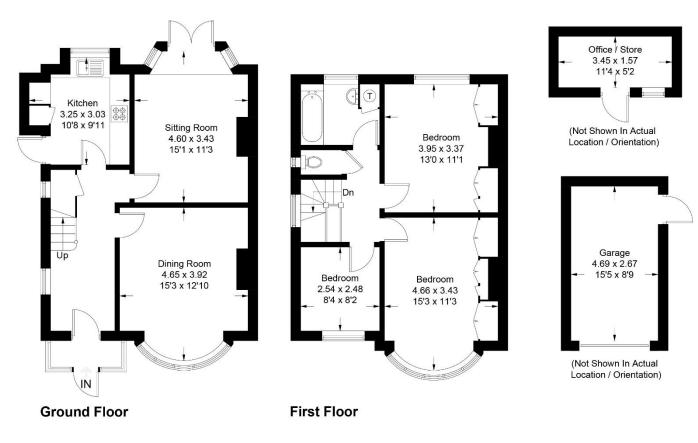

- Three Bedrooms
- Two Reception Rooms
- Semi-Detached
- Great Location
- Off Street Parking/Garage
- EPC Energy Efficiency Rating: D

Local Authority : London Borough of Sutton

Council Tax Band: F

Approximate Gross Internal Area = 101.9 sq m / 1097 sq ft Garage / Office / Store = 18.1 sq m / 195 sq ft Total = 120.0 sq m / 1292 sq ft

This plan is for layout guidance only. Not drawn to scale unless stated. Windows and door openings are approximate. Whilst every care is taken in the preparation of this plan, please check all dimensions, shapes and compass bearings before making decisions reliant upon them. (ID998379) www.bagshawandhardy.com © 2023