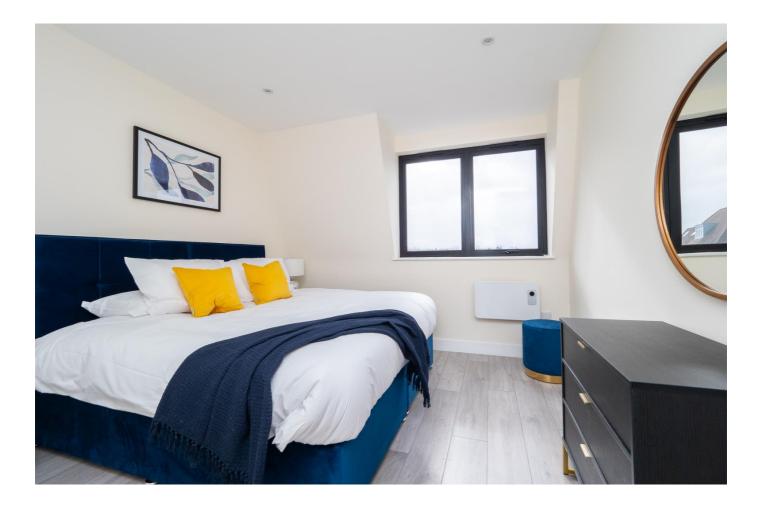

## **Bedroom**

Double glazed floor to ceiling window to front aspect, electric wall mounted radiator.