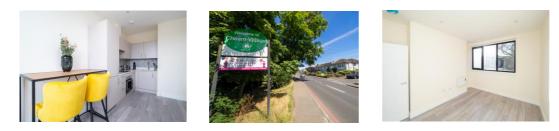

# **Entrance**

Wall mounted video entry system, large storage/utility cupboard with 'Hotpoint' washer/dryer.

# Living Room / Kitchen

Double glazed floor to ceiling windows to front aspect, wall mounted electric radiator, media points.

# Kitchen:

Modern range of eye and low level units with granite work top, built in oven and hob with overhead extractor fan and granite splash back, integrated dishwasher, integrated fridge freezer, inset sink with mixer tap.