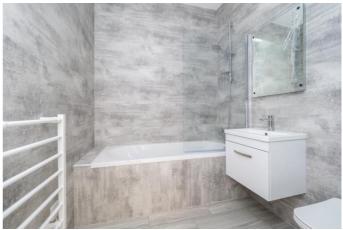

## **Bathroom**

Modern suite comprising panel enclosed bath with mixer tap, shower attachment and glass screen, wall mounted basin with mixer tap and under storage, enclosed low level cistern 'floating' WC, electric towel radiator.