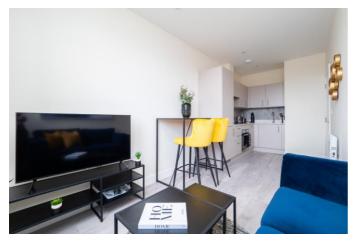

# Living Room / Kitchen

Double glazed floor to ceiling windows to front aspect, wall mounted electric radiator, media points.

# Kitchen:

Modern range of eye and low level units with granite work top, built in oven and hob with overhead extractor fan and granite splash back, integrated dishwasher, integrated fridge freezer, inset sink with mixer tap.