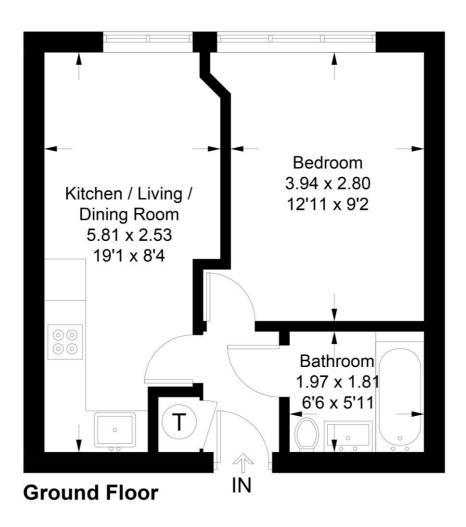

# **Entrance**

Wall mounted video entry system, large storage/utility cupboard with 'Hotpoint' washer/dryer.

# Living Room / Kitchen

Double glazed floor to ceiling windows to front aspect, wall mounted electric radiator, media points.

# Kitchen:

Modern range of eye and low level units with granite work top, built in oven and hob with overhead extractor fan and granite splash back, integrated dishwasher, integrated fridge freezer, inset sink with mixer tap.

## **Bedroom**

Double glazed floor to ceiling window to front aspect, electric wall mounted radiator.

## **Bathroom**

Modern suite comprising panel enclosed bath with mixer tap, shower attachment and glass screen, wall mounted basin with mixer tap and under storage, enclosed low level cistern 'floating' WC, electric towel radiator.

# Anne Boleyn House

Approximate Gross Internal Area = 32.0 sq m / 344 sq ft

Illustration for identification purposes only, measurements are approximate not to scale. floorplansUsketch.com © (ID919945)