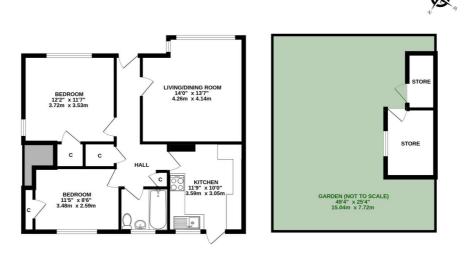

## Living Room

14' x 13'7" (4.27m x 4.14m) Large living room with bay window to front elevation, laminate flooring.

## Kitchen

11'9" x 10' (3.58m x 3.05m) Large kitchen to the rear with floor and wall mounted cupboards, a breakfast bar as well as access to the private rear garden.

**Bedroom** 12'2" x 11'7" (3.7m x 3.53m) Large bedroom with built in wardrobe and window to front aspect.

## Bedroom

11'5" x 8'6" (3.48m x 2.6m) Large bedroom with window to rear and laminate flooring.

## Garden

49'4" x 25'4" (15.04m x 7.72m) Large rear garden with part patio and part lawn, ample amount of space to design garden to perfection.

### **GROUND FLOOR**

#### TOTAL APPROXIMATE FLOOR AREA 799 SQ.FT. (74.2 SQ.M.)

produced by www.darrytrikonphotography.co.uk for Goodfellows Estate Agents Whilst care is taken in the production of this fatorelars. It's entering a state of the production of the production