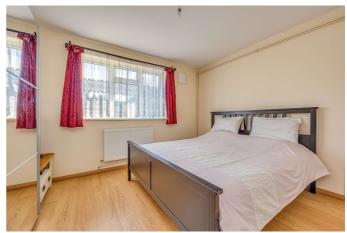

## Kitchen

11'9" x 10' (3.58m x 3.05m) Large kitchen to the rear with floor and wall mounted cupboards, a breakfast bar as well as access to the private rear garden.

**Bedroom** 12'2" x 11'7" (3.7m x 3.53m) Large bedroom with built in wardrobe and window to front aspect.

## Bedroom

11'5" x 8'6" (3.48m x 2.6m) Large bedroom with window to rear and laminate flooring.