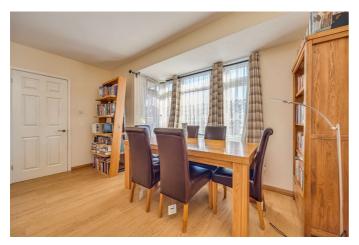

## Living Room

14' x 13'7" (4.27m x 4.14m) Large living room with bay window to front elevation, laminate flooring.

## Kitchen

11'9" x 10' (3.58m x 3.05m) Large kitchen to the rear with floor and wall mounted cupboards, a breakfast bar as well as access to the private rear garden.

**Bedroom** 12'2" x 11'7" (3.7m x 3.53m) Large bedroom with built in wardrobe and window to front aspect.

## Bedroom

11'5" x 8'6" (3.48m x 2.6m) Large bedroom with window to rear and laminate flooring.