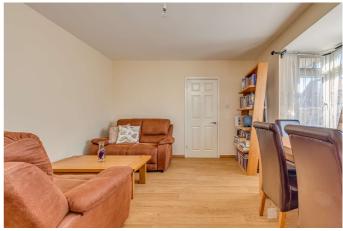

## Living Room

14' x 13'7" (4.27m x 4.14m) Large living room with bay window to front elevation, laminate flooring.