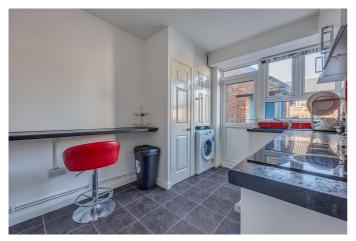

## Kitchen

11'9" x 10' (3.58m x 3.05m) Large kitchen to the rear with floor and wall mounted cupboards, a breakfast bar as well as access to the private rear garden.

**Bedroom** 12'2" x 11'7" (3.7m x 3.53m) Large bedroom with built in wardrobe and window to front aspect.