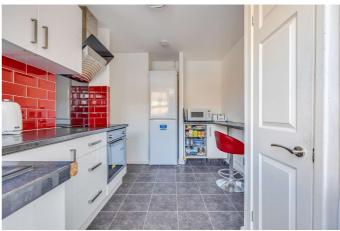

## Kitchen

11'9" x 10' (3.58m x 3.05m) Large kitchen to the rear with floor and wall mounted cupboards, a breakfast bar as well as access to the private rear garden.

**Bedroom** 12'2" x 11'7" (3.7m x 3.53m) Large bedroom with built in wardrobe and window to front aspect.