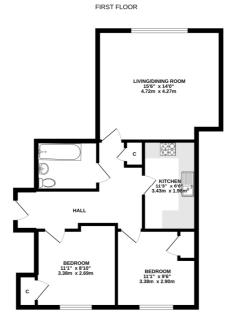

- RESIDENTIAL SALES
- RESIDENTIAL
   LETTINGS
- PROPERTY MANAGEMENT
- FINANCIAL SERVICES
- LAND AND NEW HOMES
- CONVEYANCING

Living Room 15'6" x 14' (4.72m x 4.27m)

**Bedroom** 11'1" x 8'1" (3.38m x 2.46m)

**Kitchen** 11'3" x 6'6" (3.43m x 1.98m)

#### Bedroom

11'1" x 9'6" (3.38m x 2.9m)

Your View...

TOTAL APPROXIMATE FLOOR AREA 659 SQ.FT. (61.2 SQ.M.)

produced by www.dary/trixonphotography.co.uk for Goodfellows Estate Agents
White care is taken in the production of this flooped, its intended use is solely for layout guidance only to assist you, when making a decision to physically view the property in person. Whiteous, does opening, appliances, finances

#### **Floorplan Clause**

Measurements are approximate. Not to Scale. For Illustrative purposes only

7-8 Fairgreen Parade, London Road, Mitcham, CR4 3NA **T:** 020 8646 8686 mitcham@goodfellows.co.uk