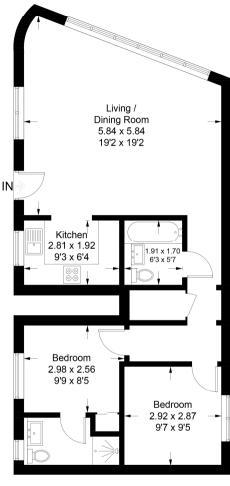

### **Fitzhalen Court**

Approximate Gross Internal Area = 67.4 sq m / 725 sq ft

### **Ground Floor**

Illustration for identification purposes only, measurements are approximate, not to scale. floorplansUsketch.com © (ID1000443)

Agents notes: All measurements are approximate and for general guidance only and whilst every attempt has been made to ensure accuracy, they must not be relied on. The fixtures, fittings and appliances referred to have not been tested and therefore no guarantee can be given that they are in working order. Internal photographs are reproduced for general information and it must not be inferred that any item shown is included with the property. For a free valuation, contact the numbers