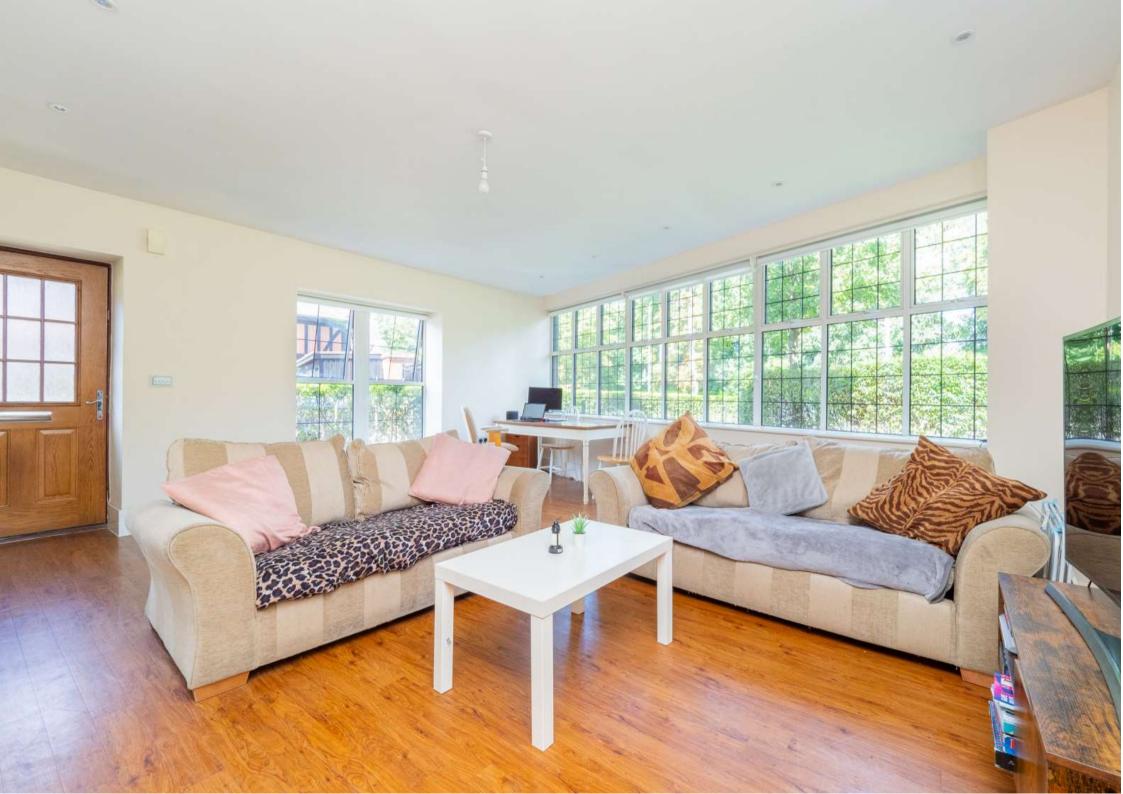

As you step through the door of this unique residence, you'll immediately be captivated by the seamless fusion of modern comforts and classical elegance. The original architectural details have been lovingly preserved with the old dairy windows in the lounge, showcasing the dedication to craftsmanship that defines this property.

Upon entering, you'll be greeted by a spacious and inviting living area adorned with rich hardwood floors. The living space seamlessly transitions into the well-appointed kitchen, giving you all the conveniences of modern life. The two bedrooms offer retreats of tranquillity, The master bedroom boasts an ensuite bathroom, a sanctuary of relaxation adorned with elegant porcelain tiles, a modern