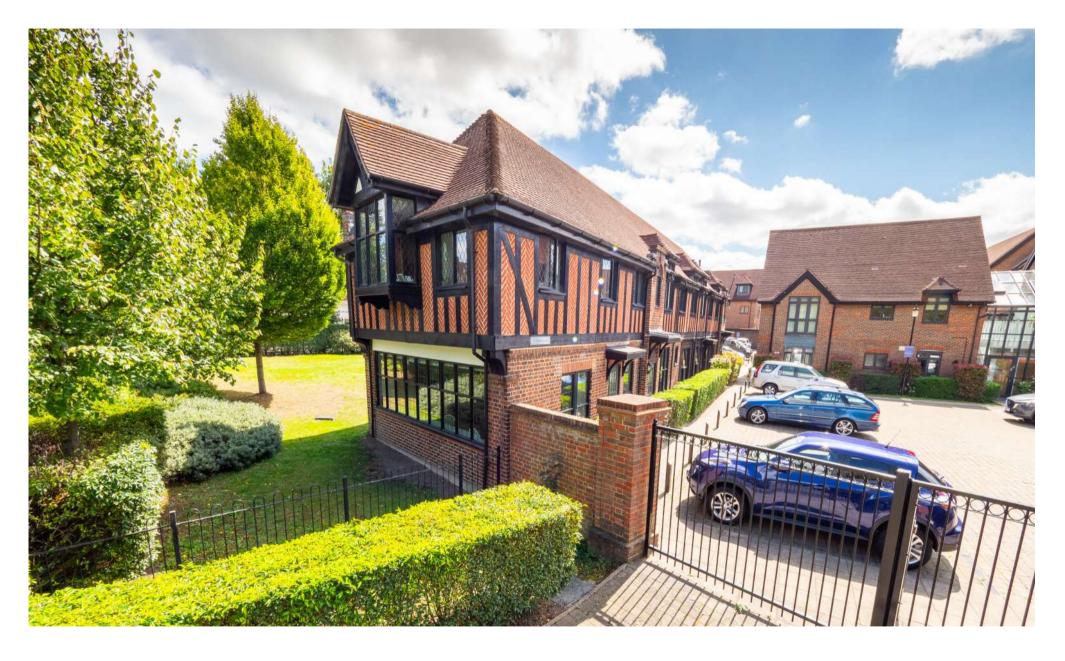

#### \*\*\* CHAIN FRFF PROPERTY\*\*\*

An extremely rare and exciting opportunity to purchase this exquisite gated two bedroom, two bathroom apartment originally converted in 2007, nestled within the walls of an enchanting old dairy.

As you step through the door of this unique residence, you'll immediately be captivated by the seamless fusion of modern comforts and classical elegance. The original architectural details have been lovingly preserved with the old dairy windows in the lounge, showcasing the dedication to craftsmanship that defines this property.

bath, as well as a shower – a haven of rejuvenation.

The second bedroom offers versatility, whether it's used as a serene guest room or a functional home office. Adjacent to the second bedroom, you'll discover another meticulously designed bathroom. Outside, the old dairy's grounds have been thoughtfully transformed into lush communal gardens. Your own dedicated parking space is situated conveniently outside your own front door within the gated quadrangle.