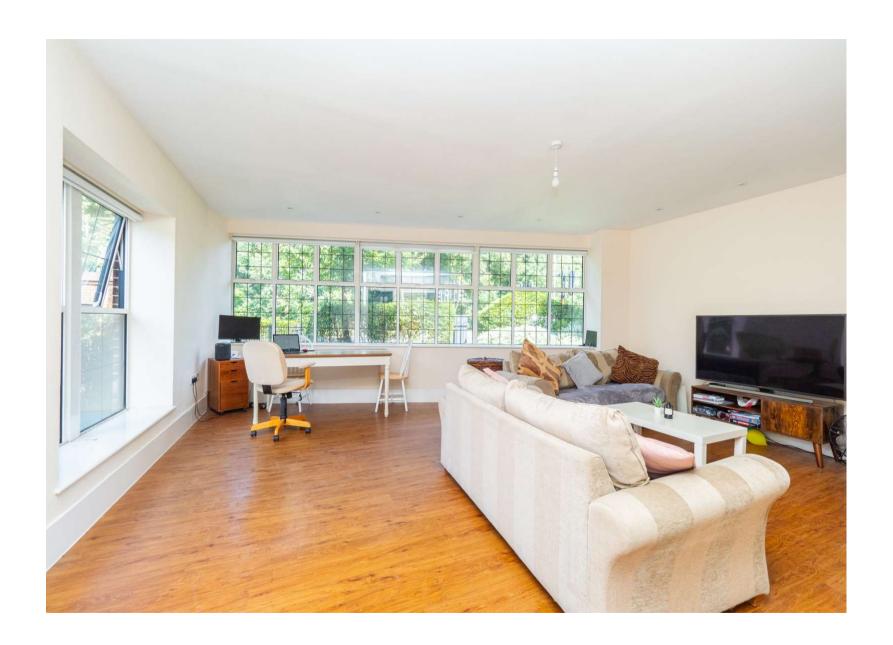

As you step through the door of this unique residence, you'll immediately be captivated by the seamless fusion of modern comforts and classical elegance. The original architectural details have been lovingly preserved with the old dairy windows in the lounge, showcasing the dedication to craftsmanship that defines this property.

Upon entering, you'll be greeted by a spacious and inviting living area adorned with rich hardwood floors. The living space seamlessly transitions into the well-appointed kitchen, giving you all the conveniences of modern life. The two bedrooms offer retreats of tranquillity, The master bedroom boasts an ensuite bathroom, a sanctuary of relaxation adorned with elegant porcelain tiles, a modern