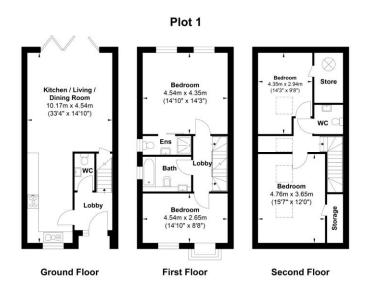

# Kitchen / Living / Dining

33'4" x 14'10" (10.16m x 4.52m)

## **Bedroom**

14'10" x 14'3" (4.52m x 4.34m)

## **Bedroom**

14'10" x 8'8" (4.52m x 2.64m)

## **Bedroom (Second Floor)**

15'7" x 8'5" (4.75m x 2.57m)

# **Utility / Office**

14'3" x 16'2" (4.34m x 4.93m)

# Your View...

Gross Internal Floor Area: 125.2 m2 ... 1348 ft2

Whilst every attempt has been made to ensure the accuracy of the floor plan contained here, measurements of doors, windows, rooms and any other items are approximate and no responsibility is taken for any error, omission, or mis-statement. This plan is for illustrative purposes only and should be used as such by an orospective surchaser. The services, systems and applicances shown have not been tested and no guarantee as to their operability or efficiency can be given.