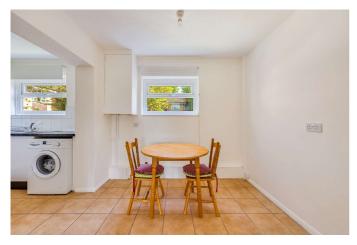

### Kitchen

14'4" x 7'3" (4.37m x 2.2m)

### **Breakfast Room**

8'8" x 7'8" (2.64m x 2.34m)