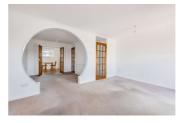

## **Living Room**

15'6" x 10'6" (4.72m x 3.2m)

### **Dining Room**

10' x 9'7" (3.05m x 2.92m)