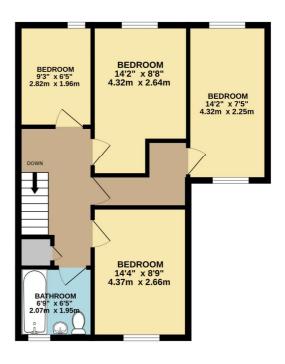

#### **Bedroom One**

14'4" x 8'9" (4.37m x 2.67m)

#### **Bedroom Two**

14'2" x 8'8" (4.32m x 2.64m)

#### **Bedroom Three**

14'2" x 7'5" (4.32m x 2.26m)

#### **Bedroom Four**

9'3" x 6'5" (2.82m x 1.96m)