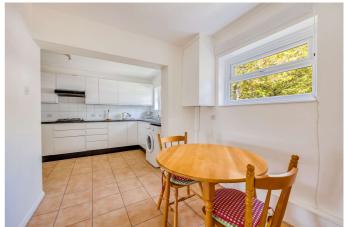

### Kitchen

14'4" x 7'3" (4.37m x 2.2m)

### **Breakfast Room**

8'8" x 7'8" (2.64m x 2.34m)