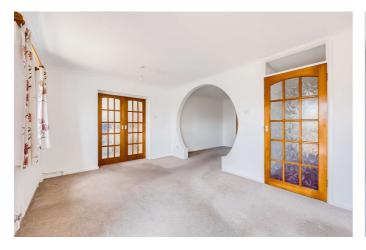

## **Living Room**

15'6" x 10'6" (4.72m x 3.2m)

### **Dining Room**

10' x 9'7" (3.05m x 2.92m)