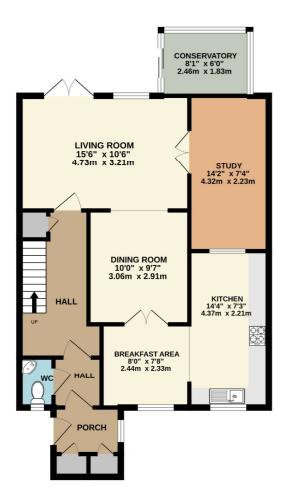

## **Living Room**

15'6" x 10'6" (4.72m x 3.2m)

### **Dining Room**

10' x 9'7" (3.05m x 2.92m)

### Kitchen

14'4" x 7'3" (4.37m x 2.2m)

### **Breakfast Room**

8'8" x 7'8" (2.64m x 2.34m)

## Study

14'2" x 7'3" (4.32m x 2.2m)

## Conservatory

8' x 6' (2.44m x 1.83m)