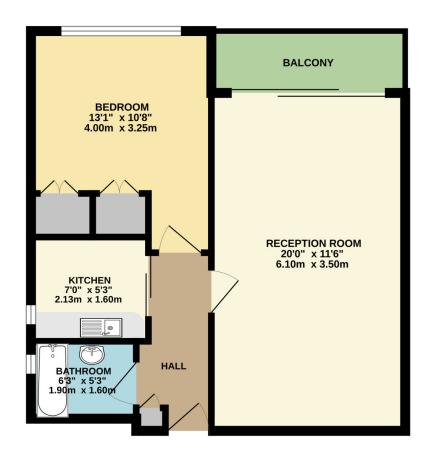

999 Year Lease

Council Tax: B

**EPC Rating: E** 

- RESIDENTIAL SALES
- RESIDENTIAL LETTINGS
- PROPERTY MANAGEMENT
- FINANCIAL SERVICES
- LAND AND NEW HOMES
- CONVEYANCING

Asking Price: £265,000

Leasehold

**Reception Room** 20' x 11'6" (6.1m x 3.5m)

**Bedroom** 13'1" x 10'8" (4m x 3.25m)

# Bathroom

6'3" x 5'3" (1.9m x 1.6m)

# Kitchen

7' x 5'3" (2.13m x 1.6m)

TOTAL FLOOR AREA: 480 sq.ft. (44.6 sq.m.) approx.

While cerey attempt has been made to ensure the accuracy of the floorpian containant here, measurement of disors, undefined to the sq. and the sq.