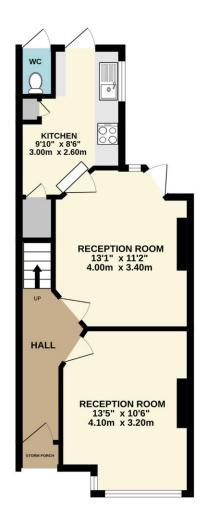

On the ground floor the property is comprised of an entrance hall, two reception rooms, a well apportioned galley kitchen leading to the garden. The first floor offers a landing with a storage cupboard, two double rooms and a larger than average bathroom.

## **Reception Room**

13'5" x 10'6" (4.1m x 3.2m)

## **Living Room**

13'1" x 11'2" (4m x 3.4m)

## Kitchen

9'10" x 8'6" (3m x 2.6m)

#### **Bathroom**

11'6" x 8'2" (3.5m x 2.5m)

Your View...

TOTAL FLOOR AREA: 827 s.glt. (76.9 s.g. m.) approx.

This every attempt his been made to ensure the accuracy of the broulest contends here, measurements doors, windows, rooms and any other items are approximate and no responsibility is taken for any error, measurements are previously and the second of the sec