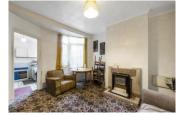

## **Reception Room**

13'5" x 10'6" (4.1m x 3.2m)

## **Living Room**

13'1" x 11'2" (4m x 3.4m)