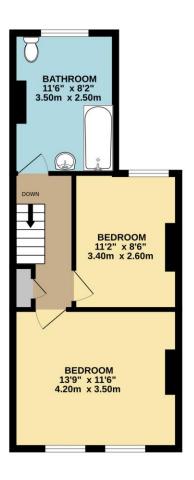

## **Bedroom One**

13'9" x 11'6" (4.2m x 3.5m)

## **Bedroom Two**

11'2" x 8'6" (3.4m x 2.6m)

#### **Bathroom**

11'6" x 8'2" (3.5m x 2.5m)

Your View...

TOTAL FLOOR AREA: 827 s.glt. (76.9 s.g. m.) approx.

This every attempt his been made to ensure the accuracy of the broulest contends here, measurements doors, windows, rooms and any other items are approximate and no responsibility is taken for any error, measurements are previously and the second of the sec