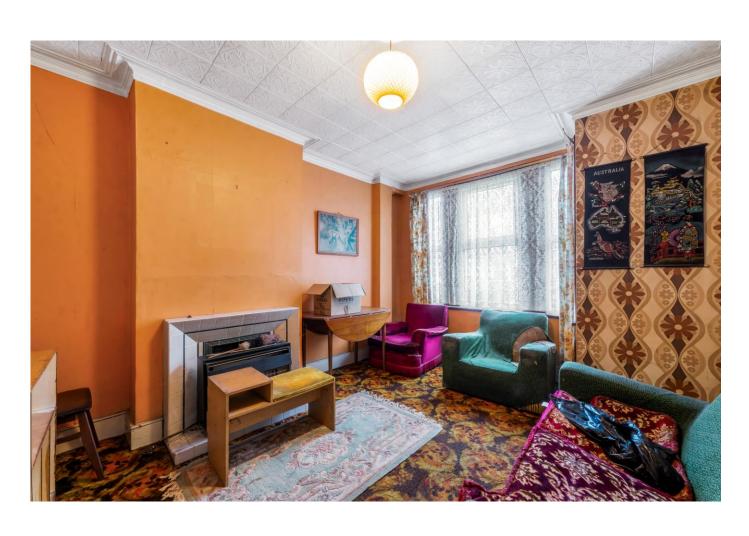

## **Reception Room**

13'5" x 10'6" (4.1m x 3.2m)

## **Living Room**

13'1" x 11'2" (4m x 3.4m)