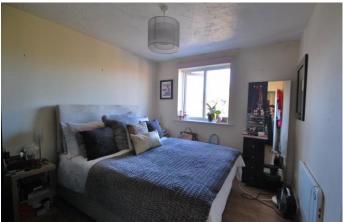

## **Bedroom One**

11'2" x 9'2" (3.4m x 2.8m)

**Bedroom Two** 10'6" x 7'1" (3.2m x 2.16m)