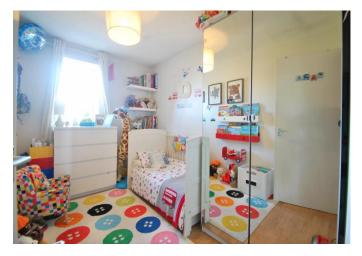

## **Bedroom One**

11'2" x 9'2" (3.4m x 2.8m)

**Bedroom Two** 10'6" x 7'1" (3.2m x 2.16m)