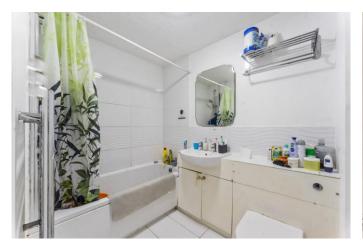

## www.goodfellows.co.uk

Bathroom 7'10" x 5'7" (2.4m x 1.7m)

**Reception Room** 14'3" x 12'2" (4.34m x 3.7m)

**Kitchen** 9' x 7'10" (2.74m x 2.4m)