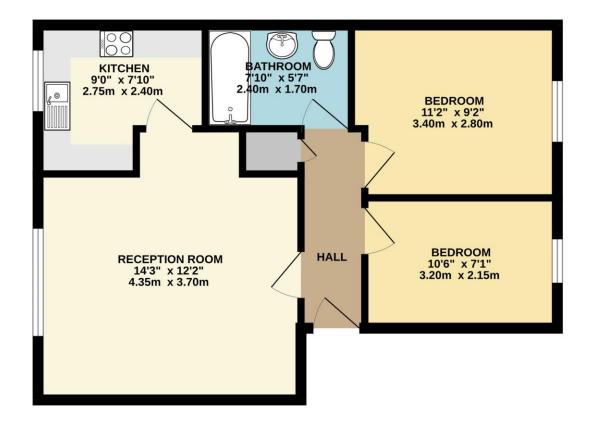

## www.goodfellows.co.uk

Bathroom 7'10" x 5'7" (2.4m x 1.7m)

**Reception Room** 14'3" x 12'2" (4.34m x 3.7m)

**Kitchen** 9' x 7'10" (2.74m x 2.4m)

## **Bedroom One**

11'2" x 9'2" (3.4m x 2.8m)

**Bedroom Two** 10'6" x 7'1" (3.2m x 2.16m)

## TOP FLOOR 516 sq.ft. (47.9 sq.m.) approx.

TOTAL FLOOR AREA: 516 sq.ft. (47.9 sq.m.) approx. Whilst every attempt has been made to ensure the accuracy of the flooplan contained here, measurements of doors, whonks, rooms and any other letters are approximate and not responsibility is taken for any error, pensission or mis-statement. This plan is for illustrative purposes only and should be used as such by any prospective purchaser. The size of their operability or efficiency can be given. Made with Metropix ©2023