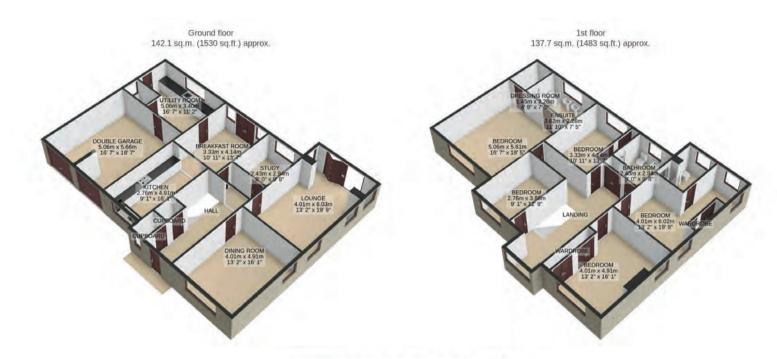

## **KEY FEATURES**

Fine and Country are very excited to introduce to the market a rare opportunity to purchase this five bedroom, three bathroom detached family home located in a sought after Cul-de-Sac in Cheam. The property is over 3000sqft with good size rooms throughout and offers versatile living accommodation including the potential to provide a self contained annexe perfect for multi-generational living.

Entering the property you are met by a grand entrance hallway leading to a selection of rooms including a lounge, separate dining room, study, open plan kitchen/ breakfast room, utility room, w.c and double garage. On the first floor there are five double bedrooms with two offering en-suite bathrooms and the main bedroom also boasting its very own dressing room, there is also a further family bathroom. Set within a scenic wide plot with gardens to the front, rear and side there is also off street parking for several vehicles. Further benefits to this lovely property include plenty of storage space and the benefit of no onward chain.

Total floor area : 279.9 sq.m. (3013 sq.ft.) approx.

For illustrative purposes only. Decorative finishes, fixtures, fittings and furnishings do not represent the current state of the property. Measurements are approximate. Not to scale. Made with Metropix © 2023