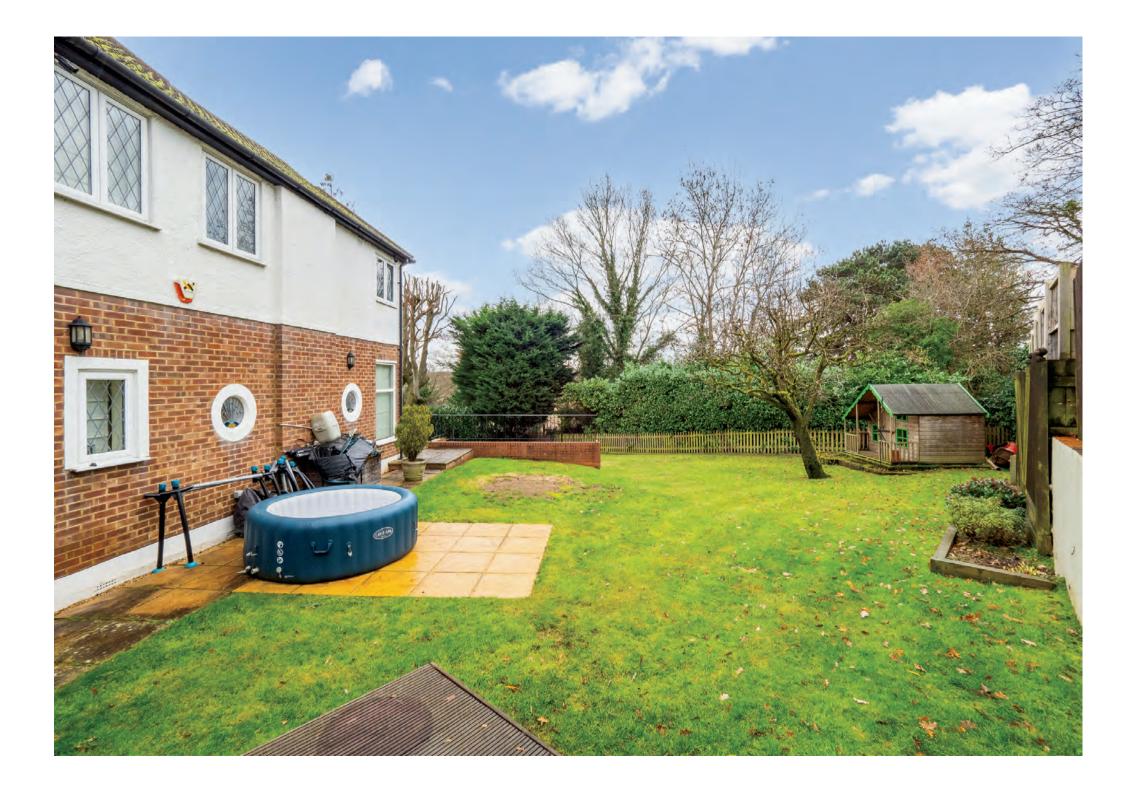

Entering the property you are met by a grand entrance hallway leading to a selection of rooms including a lounge, separate dining room, study, open plan kitchen/ breakfast room, utility room, w.c and double garage. On the first floor there are five double bedrooms with two offering en-suite bathrooms and the main bedroom also boasting its very own dressing room, there is also a further family bathroom. Set within a scenic wide plot with gardens to the front, rear and side there is also off street parking for several vehicles. Further benefits to this lovely property include plenty of storage space and the benefit of no onward chain.