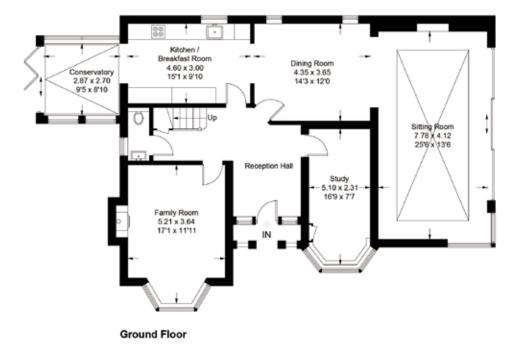

Approaching the house, its immediately evident the house is well kept and manicured; the handsome frontage is a strong foundation for any home. The driveway offers several off-street parking spaces , Electrical Vehicle charger and accesses the storm porch and entrance door. Internally, the house has been decorated with style and provides a cool and sophisticated interior. The accommodation includes, four bedrooms, two bathrooms, five reception rooms, kitchen, large entrance hall and cloakroom. The layout is easy to use, and the recent addition of the extra lounge brings an airiness and flow which isn't seen in many other houses. Additionally, the ability to have a mix of open plan and separation is vital for any home with growing children.

## Approximate Gross Internal Area = 209.0 sq m / 2250 sq ft Outbuilding = 6.3 sq m / 68 sq ft

= Reduced headroom below 1.5m / 5'0

This plan is for layout guidance only. Not drawn to scale unless stated. Windows and door openings are approximate. Whilst every care is taken in the preparation of this plan, please check all dimensions, shapes and compass bearings before making decisions reliant upon them. (ID868352)