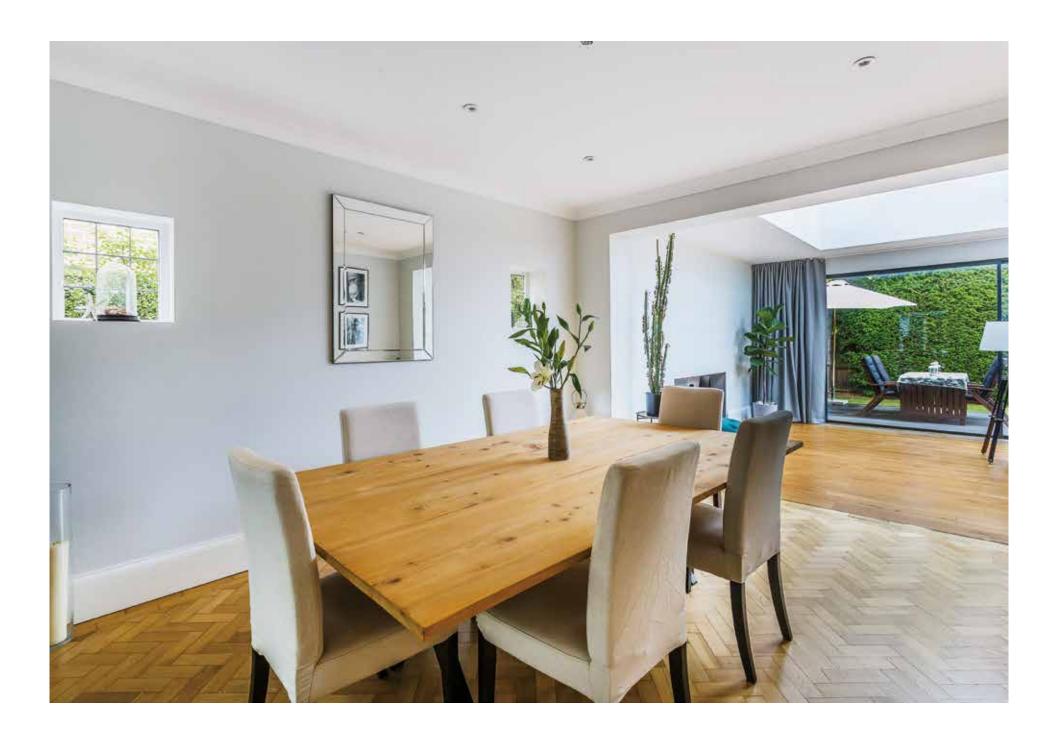

As any well-rounded house should be, this home connects the indoors with the outdoors and is ideal for entertaining. The large glass access door to both gardens frames each view and provide the bridge to each space. To one side of the house, the exceptional sun terrace with fireplace, adorned with lavender hedges, and to the other side the green lawn and mature shrubs: ideal for football, cricket or just lounging in private.