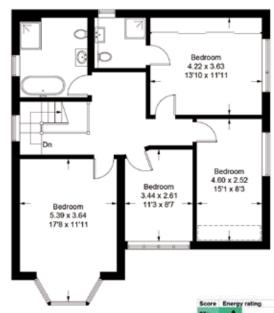

Approaching the house, its immediately evident the house is well kept and manicured; the handsome frontage is a strong foundation for any home. The driveway offers several off-street parking spaces , Electrical Vehicle charger and accesses the storm porch and entrance door. Internally, the house has been decorated with style and provides a cool and sophisticated interior. The accommodation includes, four bedrooms, two bathrooms, five reception rooms, kitchen, large entrance hall and cloakroom. The layout is easy to use, and the recent addition of the extra lounge brings an airiness and flow which isn't seen in many other houses. Additionally, the ability to have a mix of open plan and separation is vital for any home with growing children.

## Approximate Gross Internal Area = 209.0 sq m / 2250 sq ft Outbuilding = 6.3 sq m / 68 sq ft

= Reduced headroom below 1.5m / 5'0

This plan is for layout guidance only. Not drawn to scale unless stated. Windows and door openings are approximate. Whilst every care is taken in the preparation of this plan, please check all dimensions, shapes and compass bearings before making decisions reliant upon them. (ID868352)

First Floor

www.bagshawandhardy.com @ 2022

81-91

55-48

39-54

21-38