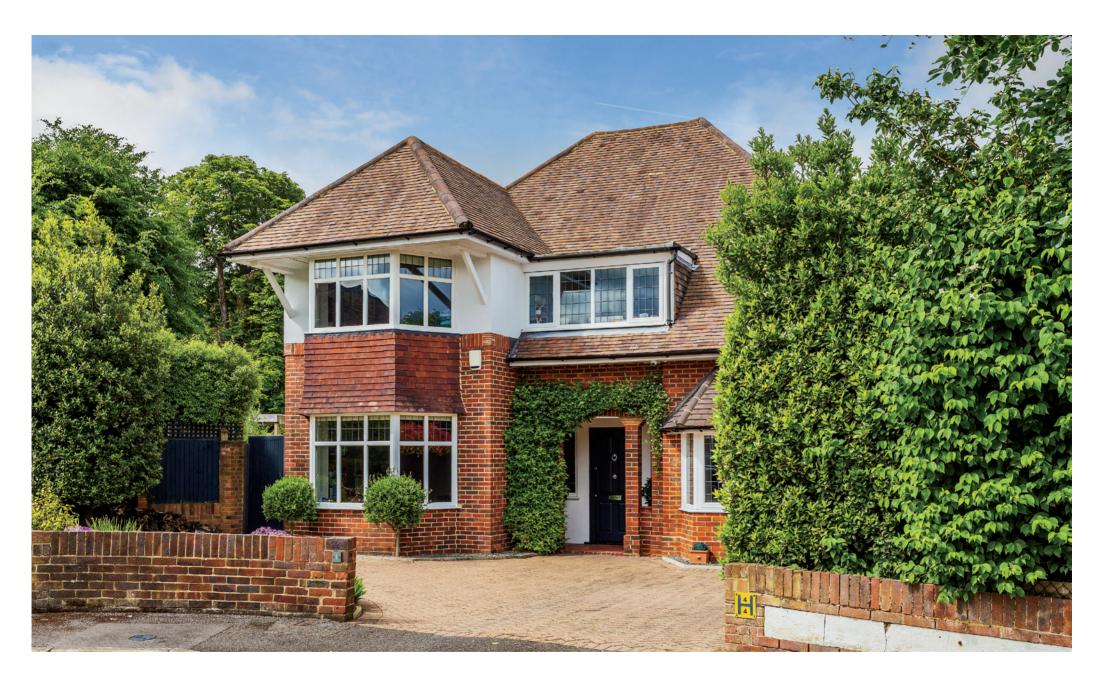

## KEY FEATURES

A detached, family house offering style, sought after location and panache.

Even if you know the area its possible you would know this small cul-de-sac, tucked away and within 10 minutes walk of Sutton train station and Harris academy catchment. Once discovered, the location opens up all the very best of South Sutton and Carshalton Beeches.

Approaching the house, its immediately evident the house is well kept and manicured; the handsome frontage is a strong foundation for any home. The driveway offers several off-street parking spaces , Electrical Vehicle charger and accesses the storm porch and entrance door. Internally, the house has been decorated with style and provides a cool and sophisticated interior. The accommodation includes, four bedrooms, two bathrooms, five reception rooms, kitchen, large entrance hall and cloakroom. The layout is easy to use, and the recent addition of the extra lounge brings an airiness and flow which isn't seen in many other houses. Additionally, the ability to have a mix of open plan and separation is vital for any home with growing children.