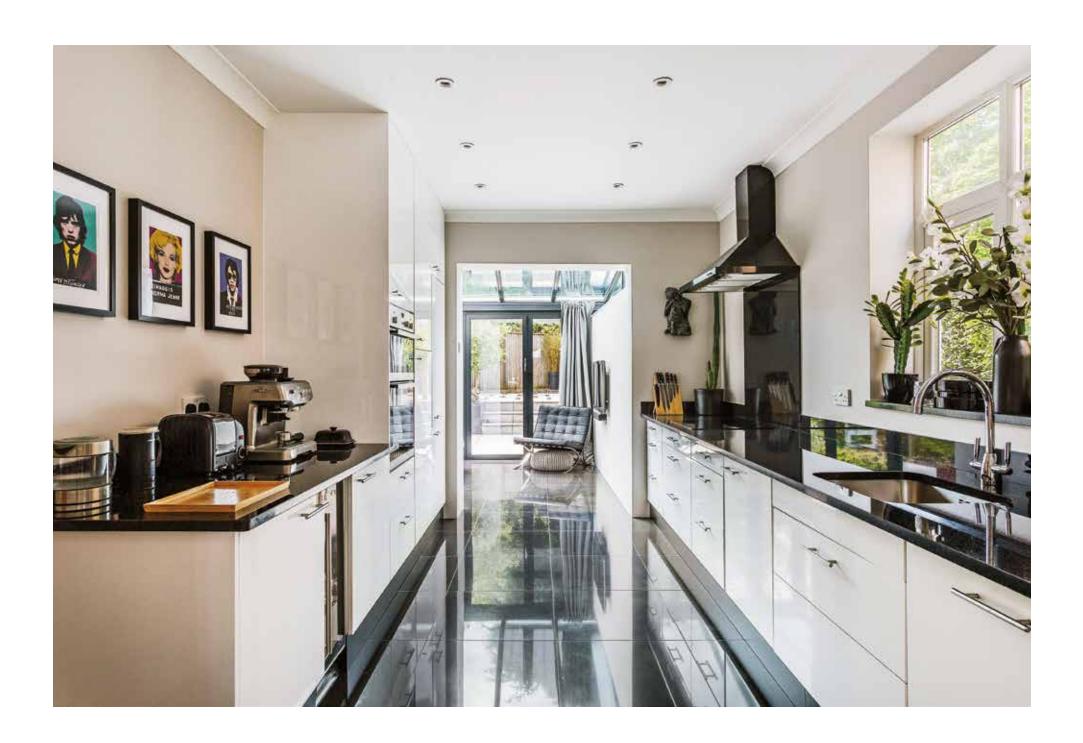

Approaching the house, its immediately evident the house is well kept and manicured; the handsome frontage is a strong foundation for any home. The driveway offers several off-street parking spaces , Electrical Vehicle charger and accesses the storm porch and entrance door. Internally, the house has been decorated with style and provides a cool and sophisticated interior. The accommodation includes, four bedrooms, two bathrooms, five reception rooms, kitchen, large entrance hall and cloakroom. The layout is easy to use, and the recent addition of the extra lounge brings an airiness and flow which isn't seen in many other houses. Additionally, the ability to have a mix of open plan and separation is vital for any home with growing children.