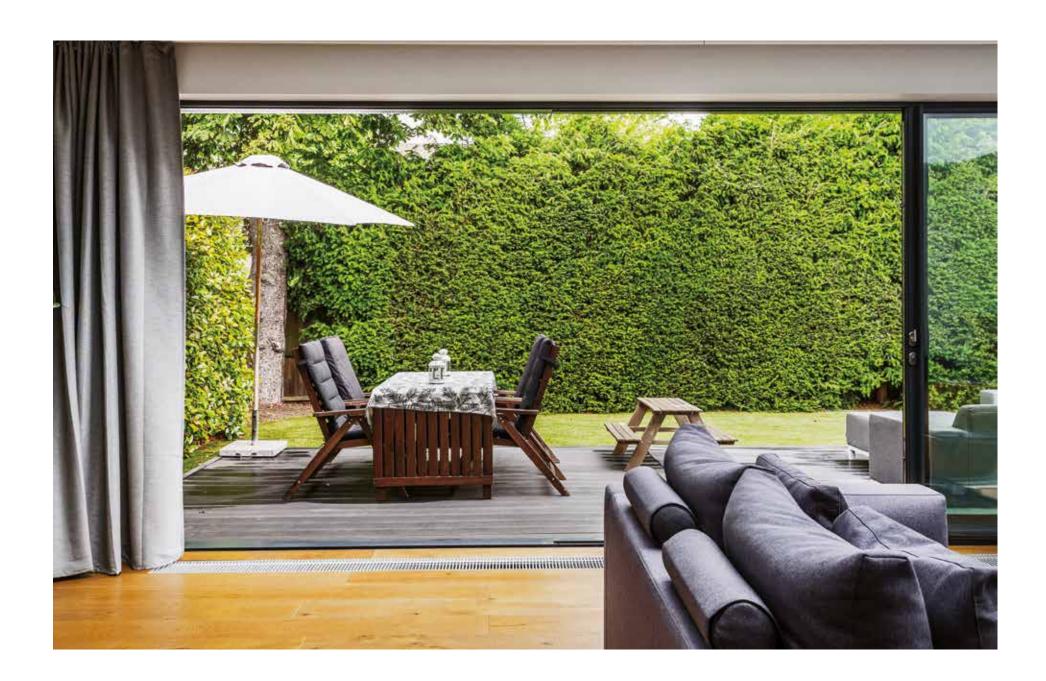

As any well-rounded house should be, this home connects the indoors with the outdoors and is ideal for entertaining. The large glass access door to both gardens frames each view and provide the bridge to each space. To one side of the house, the exceptional sun terrace with fireplace, adorned with lavender hedges, and to the other side the green lawn and mature shrubs: ideal for football, cricket or just lounging in private.