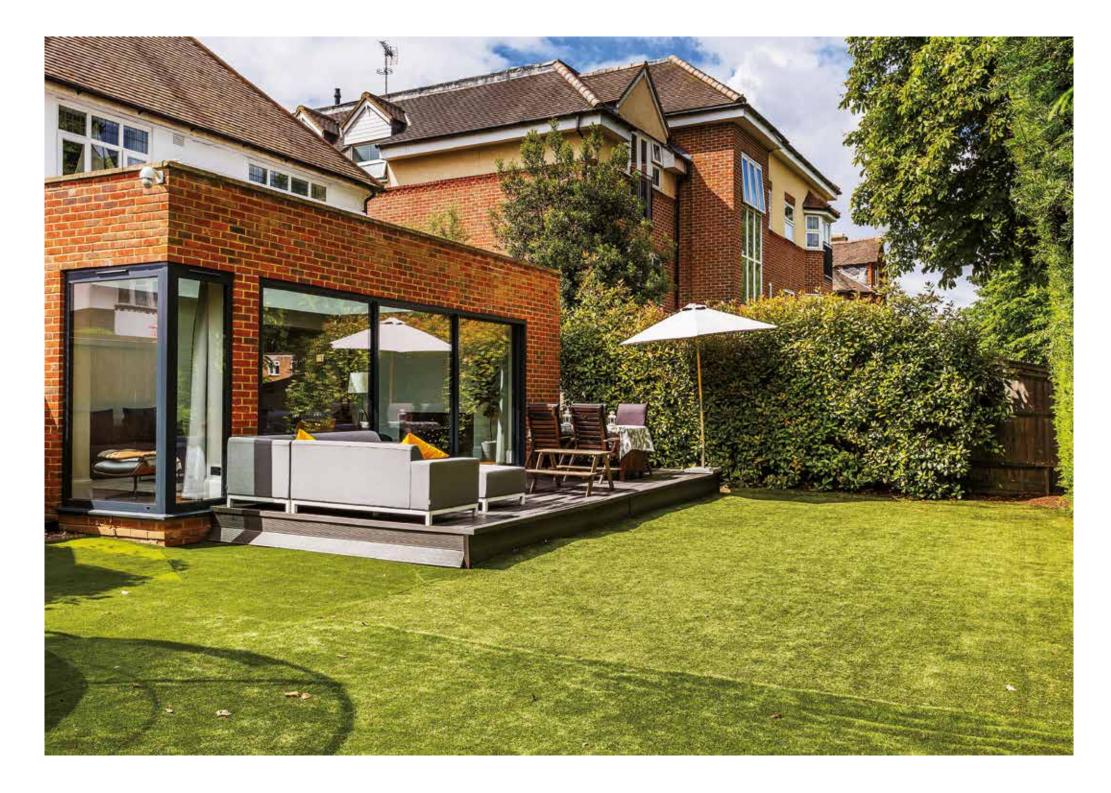

As any well-rounded house should be, this home connects the indoors with the outdoors and is ideal for entertaining. The large glass access door to both gardens frames each view and provide the bridge to each space. To one side of the house, the exceptional sun terrace with fireplace, adorned with lavender hedges, and to the other side the green lawn and mature shrubs: ideal for football, cricket or just lounging in private.