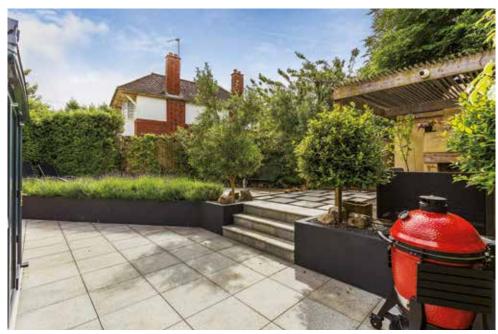

As any well-rounded house should be, this home connects the indoors with the outdoors and is ideal for entertaining. The large glass access door to both gardens frames each view and provide the bridge to each space. To one side of the house, the exceptional sun terrace with fireplace, adorned with lavender hedges, and to the other side the green lawn and mature shrubs: ideal for football, cricket or just lounging in private.