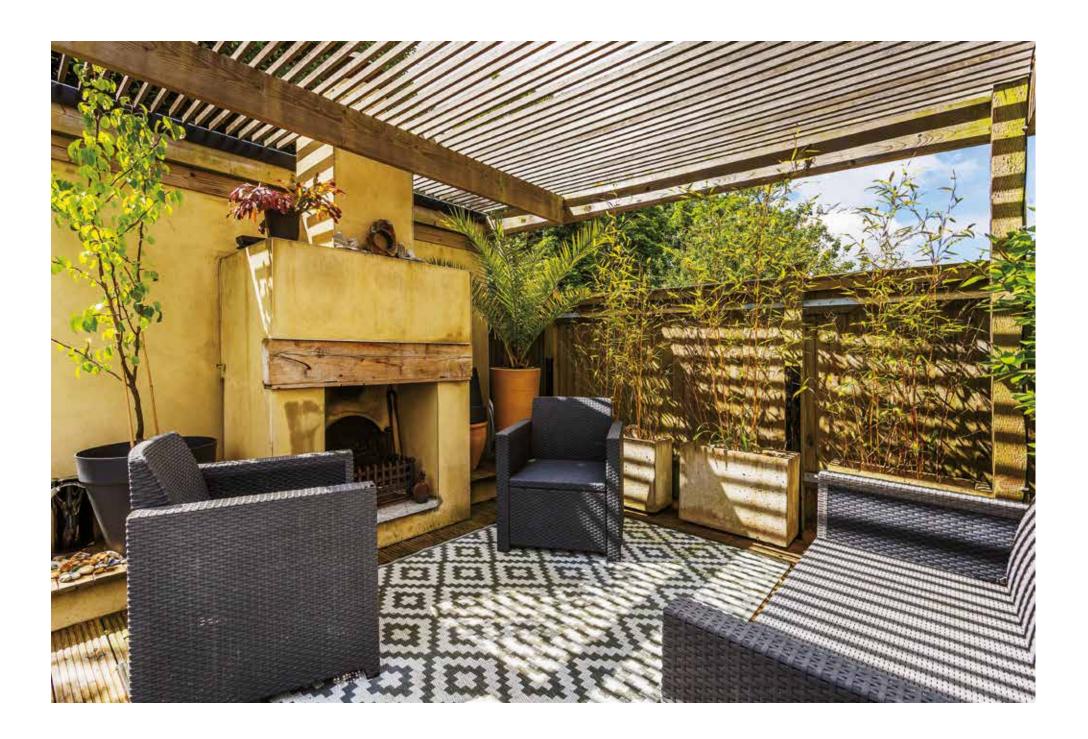

As any well-rounded house should be, this home connects the indoors with the outdoors and is ideal for entertaining. The large glass access door to both gardens frames each view and provide the bridge to each space. To one side of the house, the exceptional sun terrace with fireplace, adorned with lavender hedges, and to the other side the green lawn and mature shrubs: ideal for football, cricket or just lounging in private.