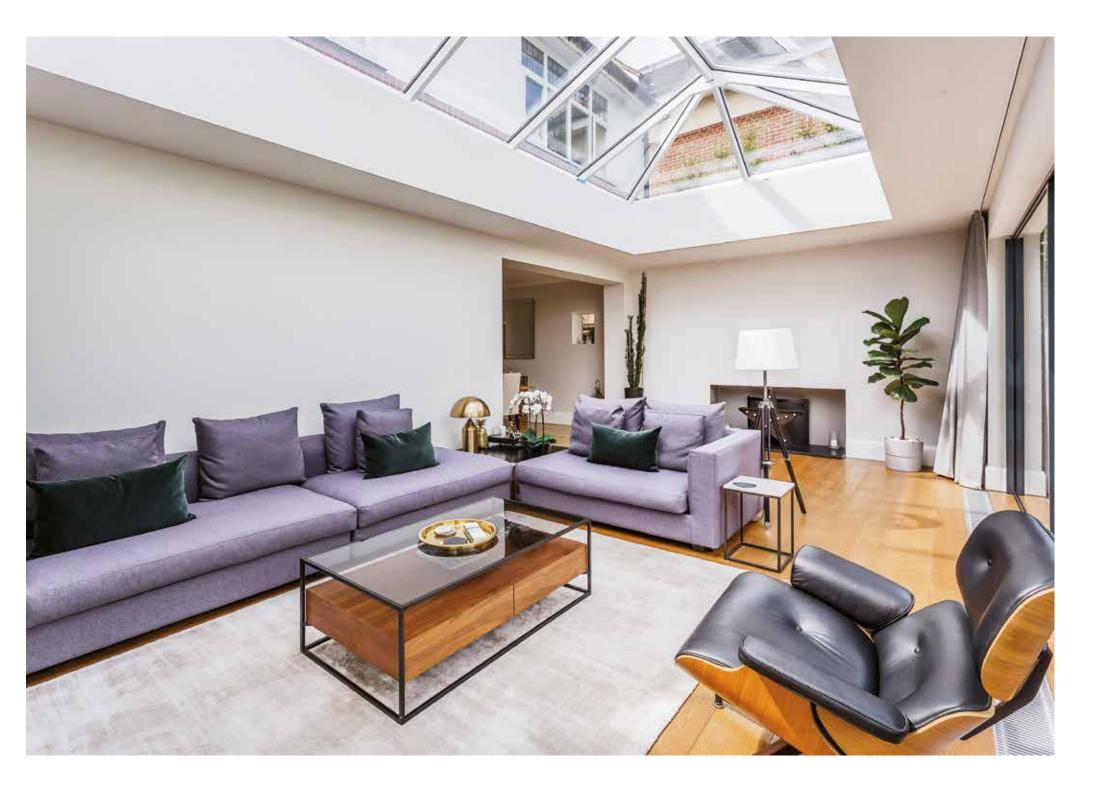

Approaching the house, its immediately evident the house is well kept and manicured; the handsome frontage is a strong foundation for any home. The driveway offers several off-street parking spaces , Electrical Vehicle charger and accesses the storm porch and entrance door. Internally, the house has been decorated with style and provides a cool and sophisticated interior. The accommodation includes, four bedrooms, two bathrooms, five reception rooms, kitchen, large entrance hall and cloakroom. The layout is easy to use, and the recent addition of the extra lounge brings an airiness and flow which isn't seen in many other houses. Additionally, the ability to have a mix of open plan and separation is vital for any home with growing children.