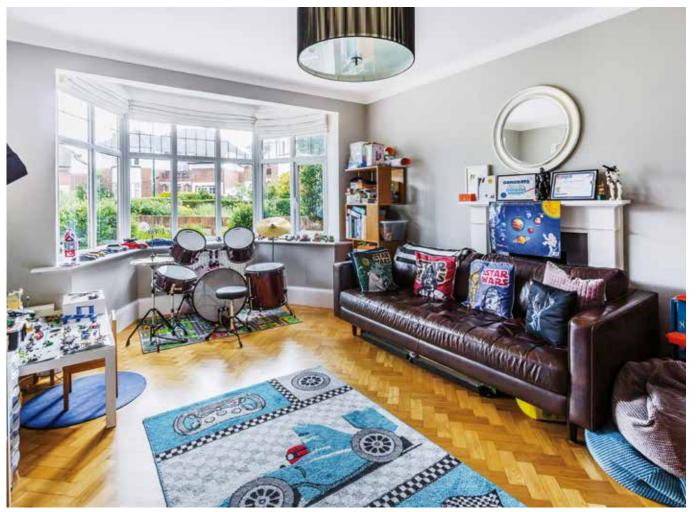

Approaching the house, its immediately evident the house is well kept and manicured; the handsome frontage is a strong foundation for any home. The driveway offers several off-street parking spaces , Electrical Vehicle charger and accesses the storm porch and entrance door. Internally, the house has been decorated with style and provides a cool and sophisticated interior. The accommodation includes, four bedrooms, two bathrooms, five reception rooms, kitchen, large entrance hall and cloakroom. The layout is easy to use, and the recent addition of the extra lounge brings an airiness and flow which isn't seen in many other houses. Additionally, the ability to have a mix of open plan and separation is vital for any home with growing children.