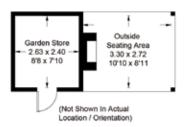

## Approximate Gross Internal Area = 209.0 sq m / 2250 sq ft Outbuilding = 6.3 sq m / 68 sq ft

= Reduced headroom below 1.5m / 5'0

This plan is for layout guidance only. Not drawn to scale unless stated. Windows and door openings are approximate. Whilst every care is taken in the preparation of this plan, please check all dimensions, shapes and compass bearings before making decisions reliant upon them. (ID868352)