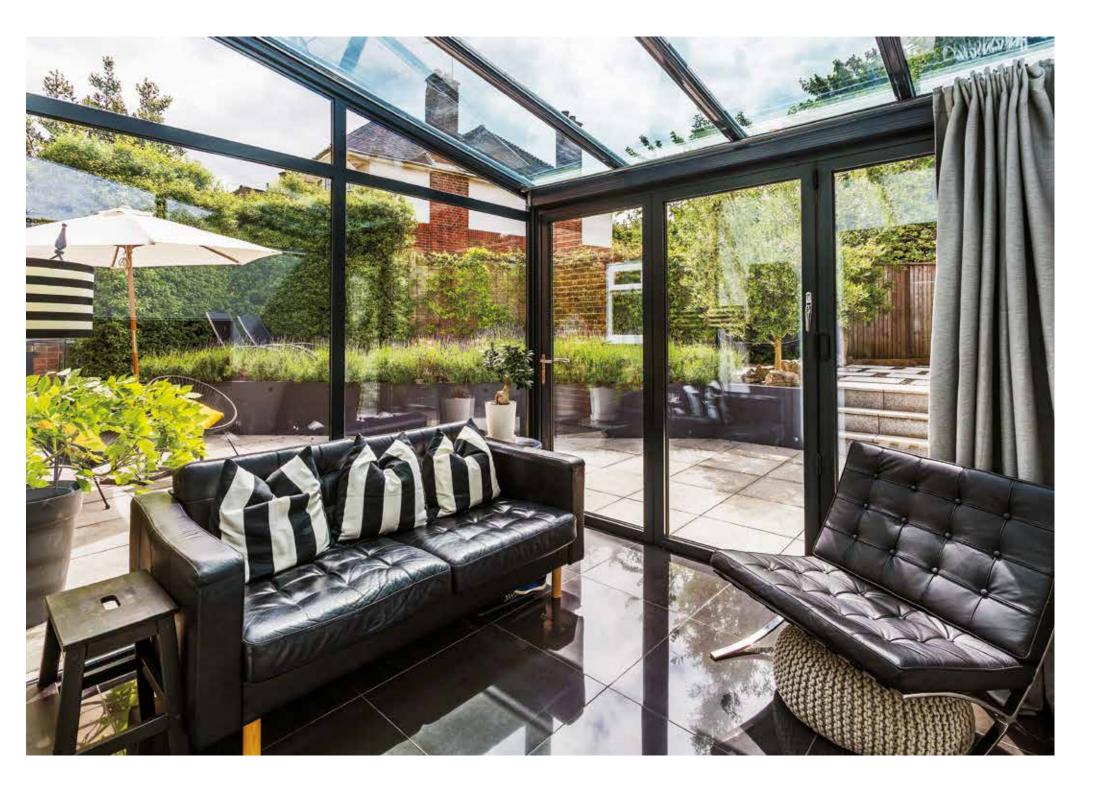

As any well-rounded house should be, this home connects the indoors with the outdoors and is ideal for entertaining. The large glass access door to both gardens frames each view and provide the bridge to each space. To one side of the house, the exceptional sun terrace with fireplace, adorned with lavender hedges, and to the other side the green lawn and mature shrubs: ideal for football, cricket or just lounging in private.