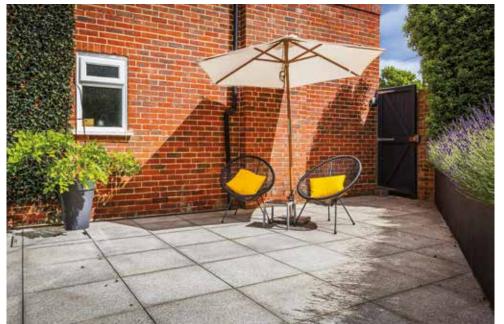

As any well-rounded house should be, this home connects the indoors with the outdoors and is ideal for entertaining. The large glass access door to both gardens frames each view and provide the bridge to each space. To one side of the house, the exceptional sun terrace with fireplace, adorned with lavender hedges, and to the other side the green lawn and mature shrubs: ideal for football, cricket or just lounging in private.