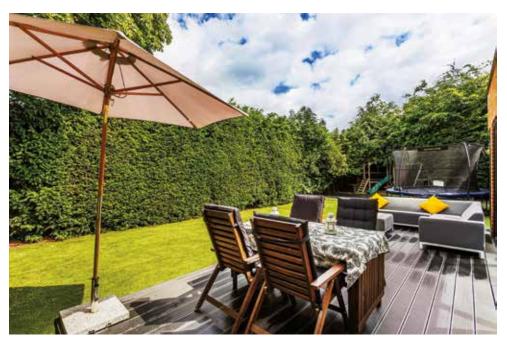

As any well-rounded house should be, this home connects the indoors with the outdoors and is ideal for entertaining. The large glass access door to both gardens frames each view and provide the bridge to each space. To one side of the house, the exceptional sun terrace with fireplace, adorned with lavender hedges, and to the other side the green lawn and mature shrubs: ideal for football, cricket or just lounging in private.