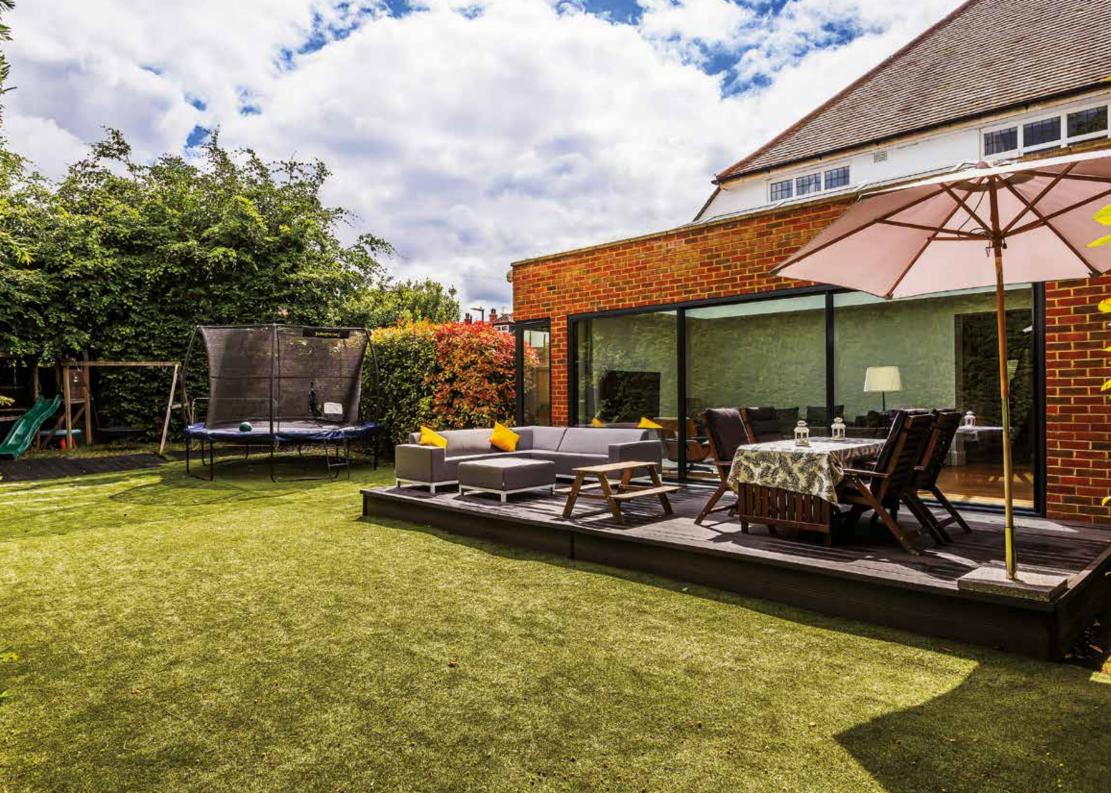

As any well-rounded house should be, this home connects the indoors with the outdoors and is ideal for entertaining. The large glass access door to both gardens frames each view and provide the bridge to each space. To one side of the house, the exceptional sun terrace with fireplace, adorned with lavender hedges, and to the other side the green lawn and mature shrubs: ideal for football, cricket or just lounging in private.