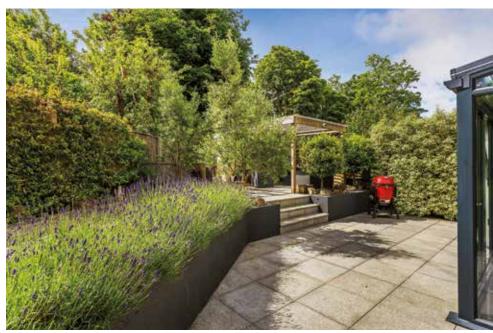

As any well-rounded house should be, this home connects the indoors with the outdoors and is ideal for entertaining. The large glass access door to both gardens frames each view and provide the bridge to each space. To one side of the house, the exceptional sun terrace with fireplace, adorned with lavender hedges, and to the other side the green lawn and mature shrubs: ideal for football, cricket or just lounging in private.