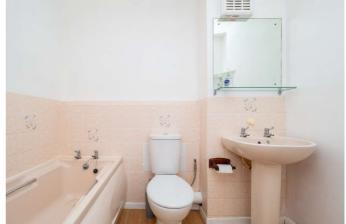

### Kitchen

8'1" x 5'11" (2.46m x 1.8m)

**Bathroom** 5'2" x 7'2" (1.57m x 2.18m)