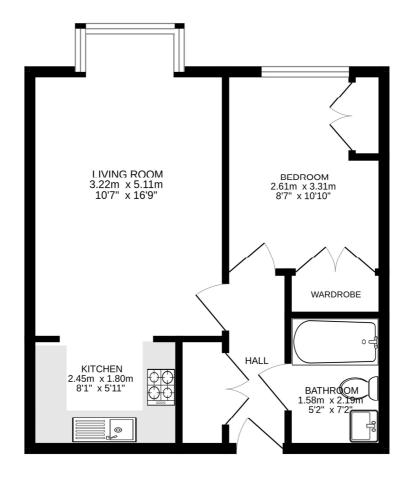

# Your View...

First floor 37.3 sq.m. (401 sq.ft.) approx.

TOTAL FLOOR AREA: 37.3 sq.m. (401 sq.ft.) approx.

Measurements are approximate. Not to scale. Illustrative purposes only
Made with Metropix ©2024

#### **Floorplan Clause**

Measurements are approximate. Not to Scale. For Illustrative purposes only

**Goodfellows - Stonecot Hill** 

30 Stonecot Hill, Sutton, Surrey, SM3 9HE
T: 020 8335 3535
sutton@goodfellows.co.uk