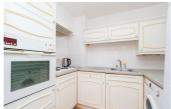

### Kitchen

8'1" x 5'11" (2.46m x 1.8m)

**Bathroom** 5'2" x 7'2" (1.57m x 2.18m)