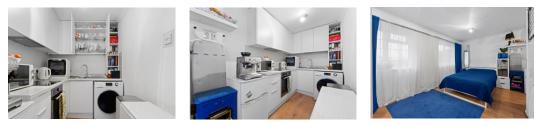

## www.goodfellows.co.uk

**Studio Room** 14'3" x 9'4" (4.34m x 2.84m)

**Kitchen** 9'4" x 5'11" (2.84m x 1.8m)