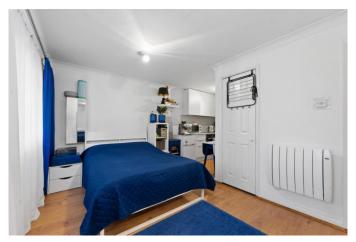

## www.goodfellows.co.uk

**Studio Room** 14'3" x 9'4" (4.34m x 2.84m)

**Kitchen** 9'4" x 5'11" (2.84m x 1.8m)