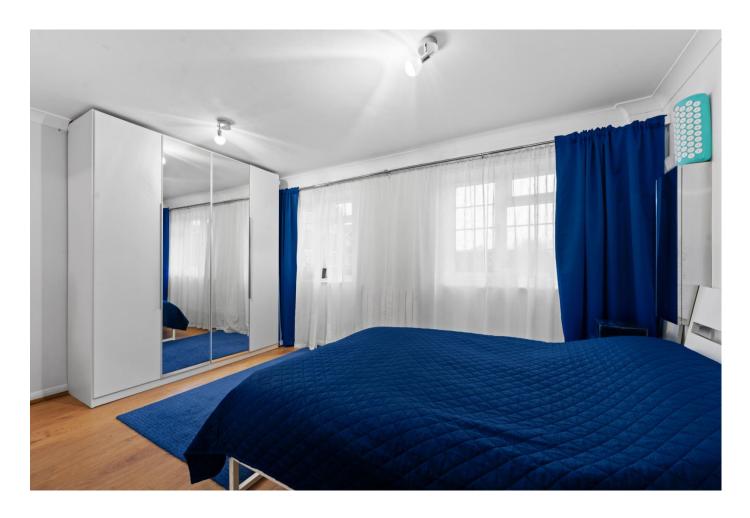

## www.goodfellows.co.uk

**Studio Room** 14'3" x 9'4" (4.34m x 2.84m)

**Kitchen** 9'4" x 5'11" (2.84m x 1.8m)