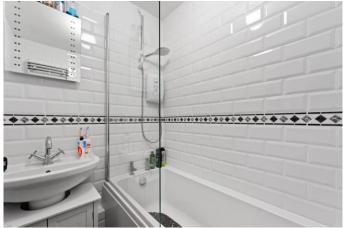

## Bathroom 6'8" x 5'11" (2.03m x 1.8m)

Your View...

FIRST FLOOR 269 sq.ft. (25.0 sq.m.) approx.

TOTAL FLOOR AREA: 269 sq.ft. (25.0 sq.m.) approx. Whilst every attempt has been made to ensure the accuracy of the floorplan contained here, measurements of doors, windows, rooms and any other items are approximate and no responsibility is taken to any error, omission or mis-statement. This plan is for illustrative purposes only and should be used as such by any prospective purchaser. The services, systems and applications shown have not been tested and no guarantee as to the Made with Metropix ©2024.