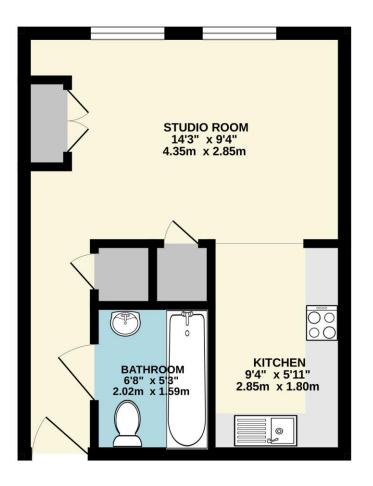

## www.goodfellows.co.uk

**Studio Room** 14'3" x 9'4" (4.34m x 2.84m)

**Kitchen** 9'4" x 5'11" (2.84m x 1.8m)

## Bathroom 6'8" x 5'11" (2.03m x 1.8m)

Your View...

FIRST FLOOR 269 sq.ft. (25.0 sq.m.) approx.

TOTAL FLOOR AREA: 269 sq.ft. (25.0 sq.m.) approx. Whilst every attempt has been made to ensure the accuracy of the floorplan contained here, measurements of doors, windows, rooms and any other items are approximate and no responsibility is taken to any error, omission or mis-statement. This plan is for illustrative purposes only and should be used as such by any prospective purchaser. The services, systems and applications shown have not been tested and no guarantee as to the Made with Metropix ©2024.