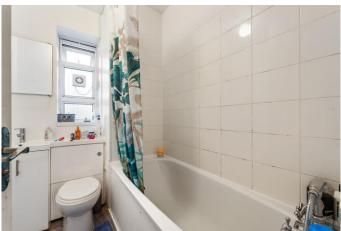

# Bathroom

8'7" x 5'11" (2.62m x 1.8m)

| Your View |  |  |
|-----------|--|--|
|           |  |  |
|           |  |  |
|           |  |  |
|           |  |  |
|           |  |  |
|           |  |  |
|           |  |  |
|           |  |  |
|           |  |  |
|           |  |  |
|           |  |  |
|           |  |  |