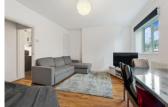

The property is comprised of a large studio room with large windows which provide the property with ample natural light, a galley kitchen with a brand new hob and a good-sized bathroom.

Further benefits of this property include close proximity to both Clapham South and Common Stations, close proximity to all local amenities, central heating throughout and NO ONWARD CHAIN!

Leasehold

www.goodfellows.co.uk

Studio Room

16'5" x 12'6" (5m x 3.8m)