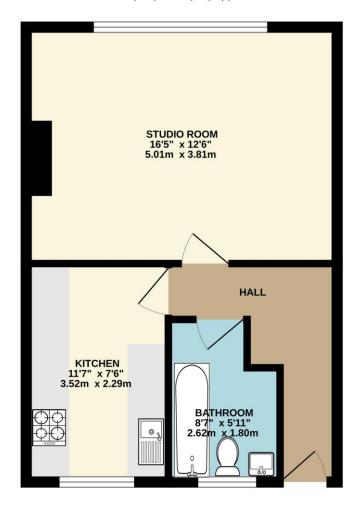

Leasehold

www.goodfellows.co.uk

Studio Room

16'5" x 12'6" (5m x 3.8m)

## Kitchen

11'7" x 7'6" (3.53m x 2.29m)

# Bathroom

8'7" x 5'11" (2.62m x 1.8m)

| Your View |  |  |
|-----------|--|--|
|           |  |  |
|           |  |  |
|           |  |  |
|           |  |  |
|           |  |  |
|           |  |  |
|           |  |  |
|           |  |  |
|           |  |  |
|           |  |  |
|           |  |  |
|           |  |  |

SECOND FLOOR 391 sq.ft. (36.3 sq.m.) approx.

TOTAL FLOOR AREA: 391 sq.ft. (36.3 sq.m.) approx.

Whilst every attempt has been made to ensure the accuracy of the floorplan contained here, measurements of doors, windows, rooms and any other terms are approximate and no responsibility is taken for any error, omission or mis-statement. This plan is for illustrative purposes only and should be used as such by any prospective purchaser. The services, systems and appliances shown have not been tested and no guarantee as their operability or efficiency can be given.