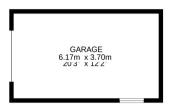

Ground floor 132.0 sq.m. (1421 sq.ft.) approx. 1st floor 59.3 sg.m. (638 sg.ft.) approx.

TOTAL FLOOR AREA: 191.3 sq.m. (2059 sq.ft.) approx.

Measurements are approximate. Not to scale. Illustrative purposes only Made with Metropix ©2024