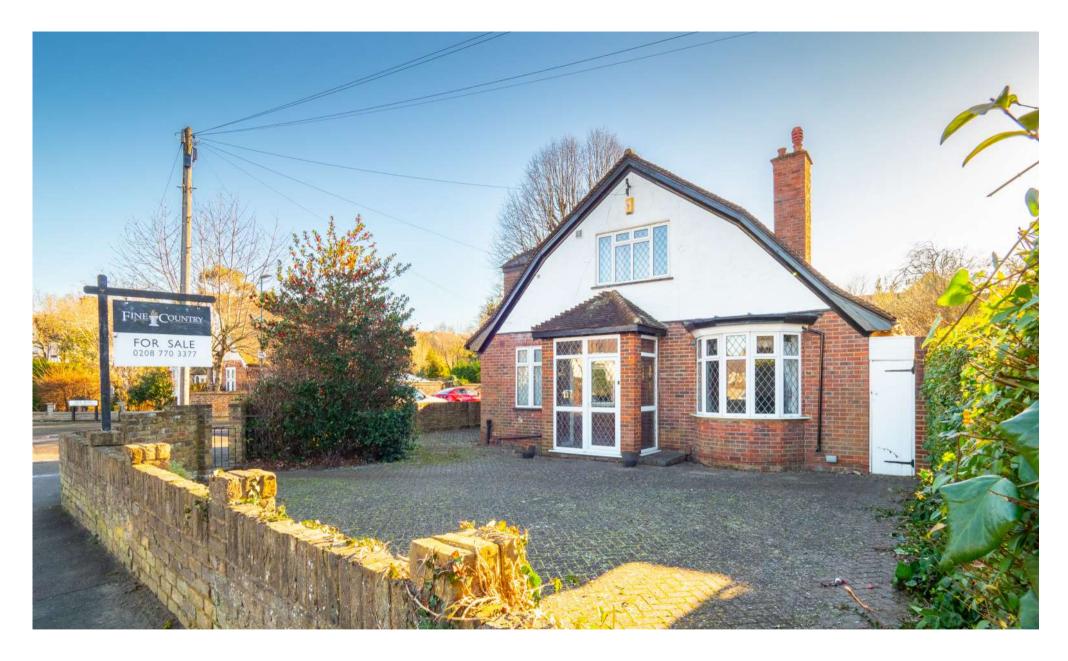

## KEY FEATURES

Fine and Country are delighted to introduce to the market this Dutch barn style three double bedroom, two bathroom detached bungalow offered with the benefit of no onward chain. On the ground floor the accommodation offers flexibility with three separate reception rooms, large kitchen/breakfast room as well as a useful utility room and downstairs w.c./shower room. On the first floor there are three double bedrooms together with an en-suite to the main bedroom, complemented by a further family bathroom. Additional benefits to this lovely home include parking to the rear, a beautiful rear garden complemented by a spacious detached garage, and a low maintenance garden to the front that could be used to create further parking. With potential to extend (STPP) this property is perfect for those wanting to put their own stamp on their new home.