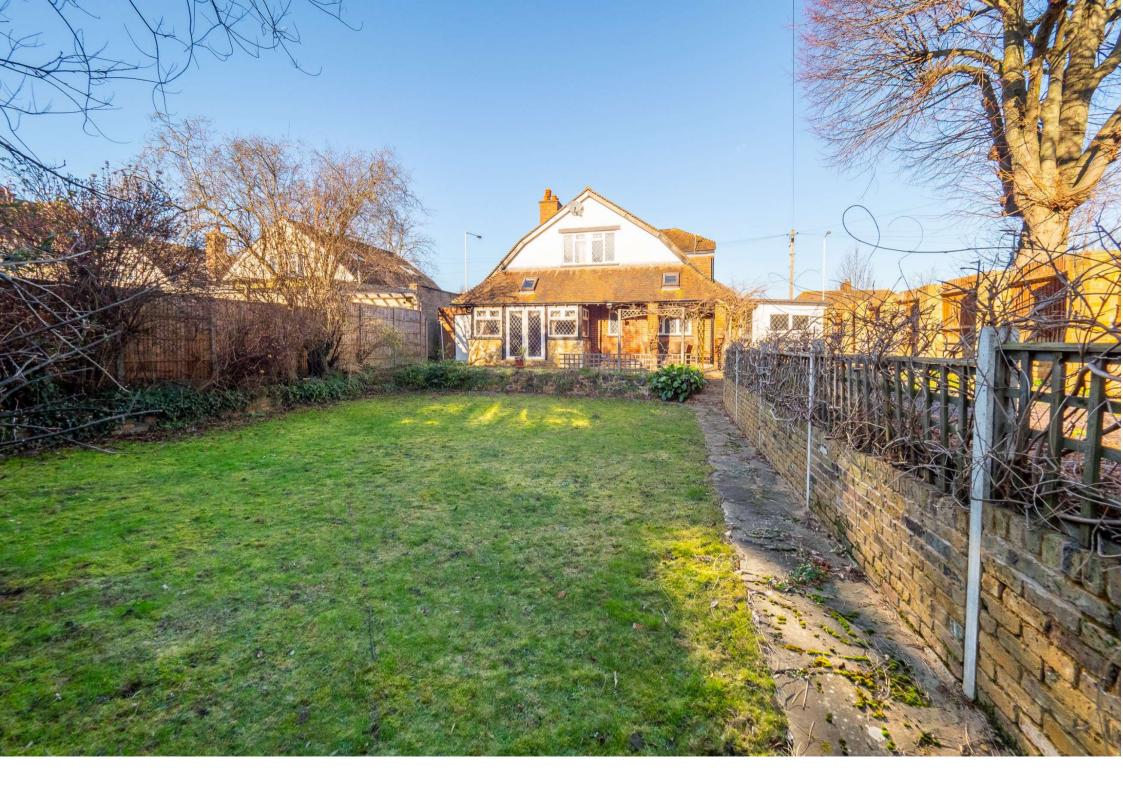

## KEY FEATURES

Fine and Country are delighted to introduce to the market this Dutch barn style three double bedroom, two bathroom detached bungalow offered with the benefit of no onward chain. On the ground floor the accommodation offers flexibility with three separate reception rooms, large kitchen/breakfast room as well as a useful utility room and downstairs w.c./shower room. On the first floor there are three double bedrooms together with an en-suite to the main bedroom, complemented by a further family bathroom. Additional benefits to this lovely home include parking to the rear, a beautiful rear garden complemented by a spacious detached garage, and a low maintenance garden to the front that could be used to create further parking. With potential to extend (STPP) this property is perfect for those wanting to put their own stamp on their new home.