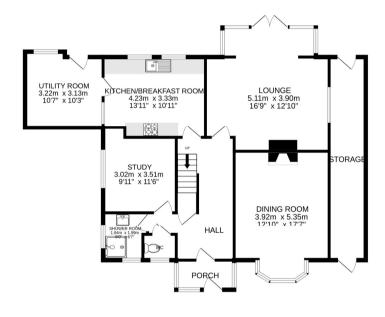

## KEY FEATURES

Fine and Country are delighted to introduce to the market this Dutch barn style three double bedroom, two bathroom detached bungalow offered with the benefit of no onward chain. On the ground floor the accommodation offers flexibility with three separate reception rooms, large kitchen/breakfast room as well as a useful utility room and downstairs w.c./shower room. On the first floor there are three double bedrooms together with an en-suite to the main bedroom, complemented by a further family bathroom. Additional benefits to this lovely home include parking to the rear, a beautiful rear garden complemented by a spacious detached garage, and a low maintenance garden to the front that could be used to create further parking. With potential to extend (STPP) this property is perfect for those wanting to put their own stamp on their new home.

Ground floor 132.0 sq.m. (1421 sq.ft.) approx. 1st floor 59.3 sg.m. (638 sg.ft.) approx.

TOTAL FLOOR AREA: 191.3 sq.m. (2059 sq.ft.) approx.

Measurements are approximate. Not to scale. Illustrative purposes only Made with Metropix ©2024