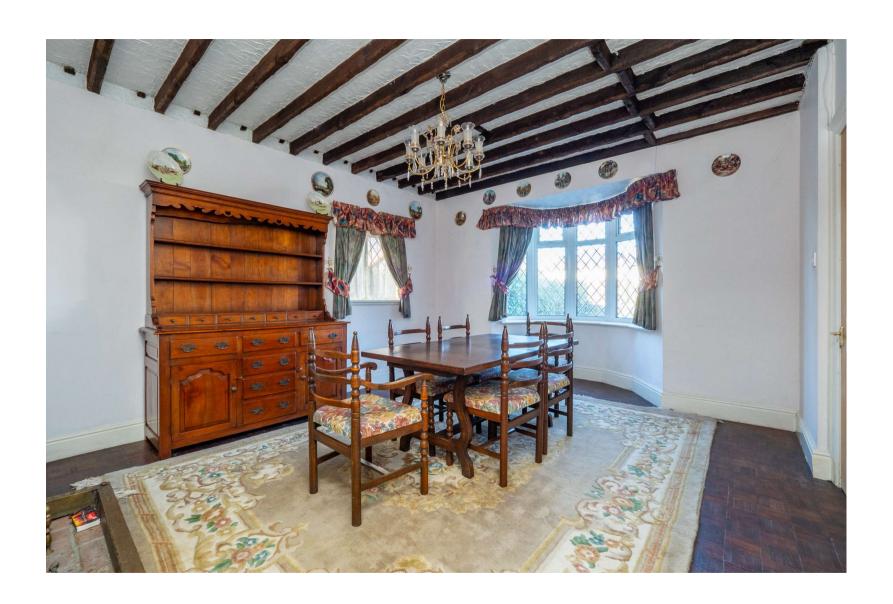

## KEY FEATURES

Fine and Country are delighted to introduce to the market this Dutch barn style three double bedroom, two bathroom detached bungalow offered with the benefit of no onward chain. On the ground floor the accommodation offers flexibility with three separate reception rooms, large kitchen/breakfast room as well as a useful utility room and downstairs w.c./shower room. On the first floor there are three double bedrooms together with an en-suite to the main bedroom, complemented by a further family bathroom. Additional benefits to this lovely home include parking to the rear, a beautiful rear garden complemented by a spacious detached garage, and a low maintenance garden to the front that could be used to create further parking. With potential to extend (STPP) this property is perfect for those wanting to put their own stamp on their new home.