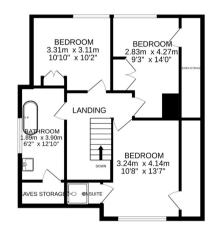

## KEY FEATURES

Fine and Country are delighted to introduce to the market this Dutch barn style three double bedroom, two bathroom detached bungalow offered with the benefit of no onward chain. On the ground floor the accommodation offers flexibility with three separate reception rooms, large kitchen/breakfast room as well as a useful utility room and downstairs w.c./shower room. On the first floor there are three double bedrooms together with an en-suite to the main bedroom, complemented by a further family bathroom. Additional benefits to this lovely home include parking to the rear, a beautiful rear garden complemented by a spacious detached garage, and a low maintenance garden to the front that could be used to create further parking. With potential to extend (STPP) this property is perfect for those wanting to put their own stamp on their new home.

Ground floor 132.0 sq.m. (1421 sq.ft.) approx. 1st floor 59.3 sg.m. (638 sg.ft.) approx.

TOTAL FLOOR AREA: 191.3 sq.m. (2059 sq.ft.) approx.

Measurements are approximate. Not to scale. Illustrative purposes only Made with Metropix ©2024