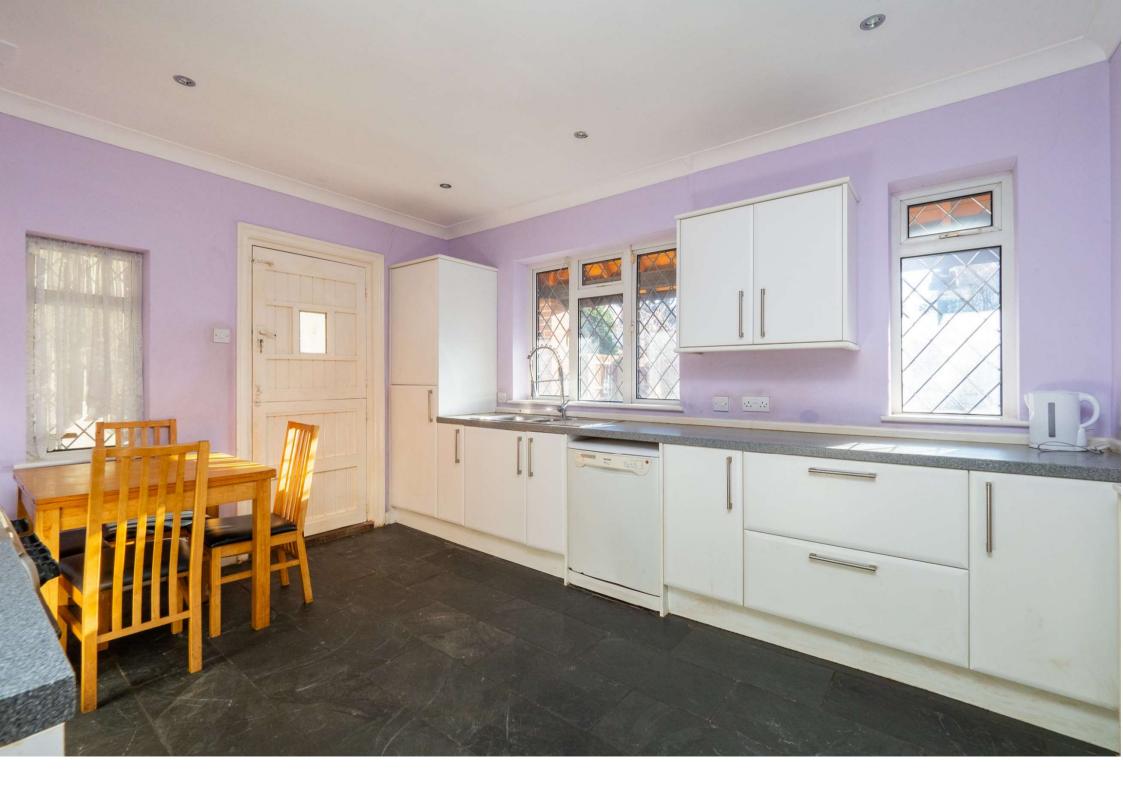

## KEY FEATURES

Fine and Country are delighted to introduce to the market this Dutch barn style three double bedroom, two bathroom detached bungalow offered with the benefit of no onward chain. On the ground floor the accommodation offers flexibility with three separate reception rooms, large kitchen/breakfast room as well as a useful utility room and downstairs w.c./shower room. On the first floor there are three double bedrooms together with an en-suite to the main bedroom, complemented by a further family bathroom. Additional benefits to this lovely home include parking to the rear, a beautiful rear garden complemented by a spacious detached garage, and a low maintenance garden to the front that could be used to create further parking. With potential to extend (STPP) this property is perfect for those wanting to put their own stamp on their new home.