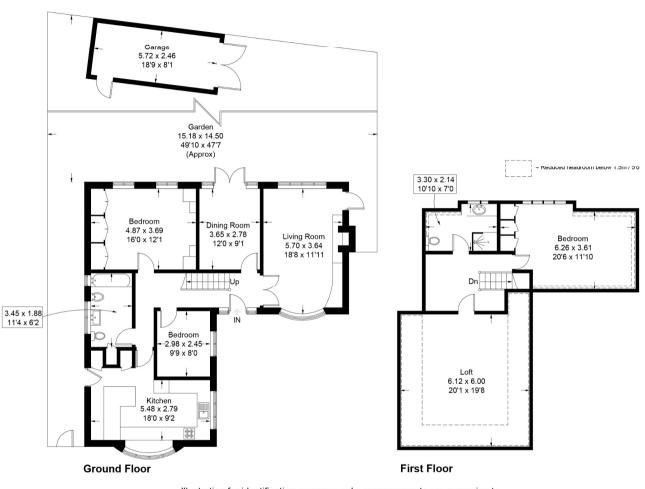

#### London Road

Approximate Gross Internal Area = 176.5 sq m / 1900 sq ft Garage = 13.9 sq m / 150 sq ft Total = 190.4 sq m / 2050 sq ft

Illustration for identification purposes only, measurements are approximate, not to scale. floorplansUsketch.com © (ID1038451)