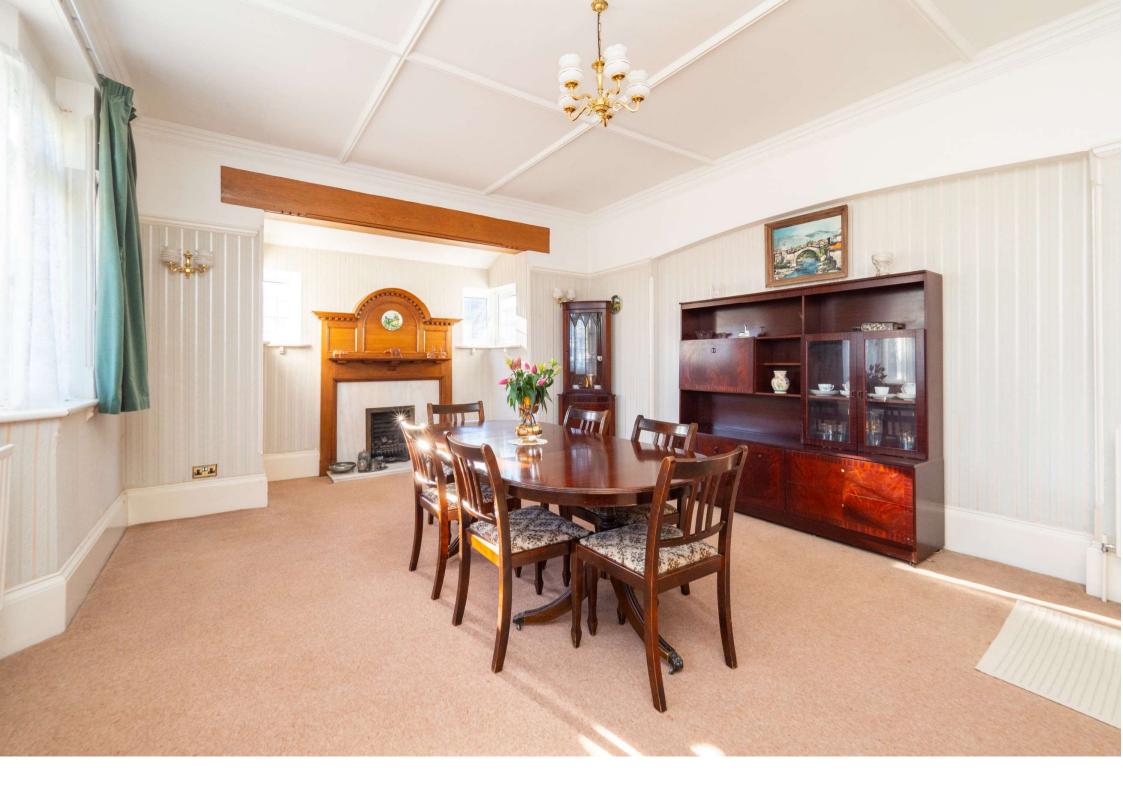

On entering the property you are met by a grand entrance hallway which showcases the beautiful original staircase, the ground floor offers a selection of versatile rooms which include a separate lounge, dining room, kitchen/breakfast room, w.c, conservatory, utility room and a shower room.