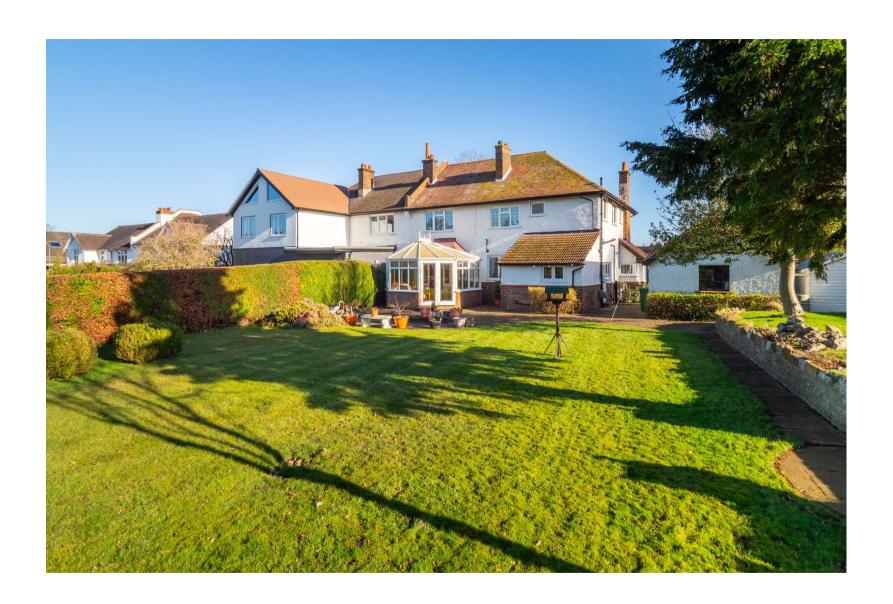

## KEY FEATURES

A new and exciting opportunity to purchase this magnificent four double bedroom, three bathroom Semi-Detached Edwardian property located on a spacious corner plot in a well regarded road in Wallington.

On entering the property you are met by a grand entrance hallway which showcases the beautiful original staircase, the ground floor offers a selection of versatile rooms which include a separate lounge, dining room, kitchen/breakfast room, w.c, conservatory, utility room and a shower room.

On the first floor there a four generously sized bedrooms, with bedroom one boasting an ensuite shower room. There is also a family bathroom with separate w.c. This property has been owned by the same family for over twenty five years and is now ready for a new family to put their own stamp on it to make their own. Set within extensive grounds to the front and to the rear the potential really is endless.