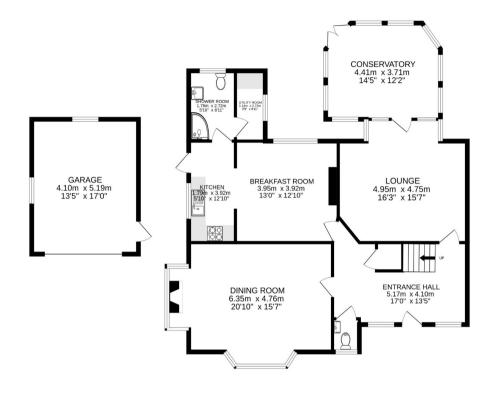

On entering the property you are met by a grand entrance hallway which showcases the beautiful original staircase, the ground floor offers a selection of versatile rooms which include a separate lounge, dining room, kitchen/breakfast room, w.c, conservatory, utility room and a shower room.

We value the little things that make a home

Fine & Country - Fine & Country Cheam

28 Ewell Road, Cheam, Sutton, Surrey, SM3 8BU T: 020 8770 3377 cheam@fineandcountry.com www.fineandcountry.com

Ground floor 131.7 sq.m. (1418 sq.ft.) approx. 1st floor 85.1 sq.m. (916 sq.ft.) approx.

TOTAL FLOOR AREA: 216.8 sq.m. (2334 sq.ft.) approx.

Measurements are approximate. Not to scale. Illustrative purposes only
Made with Metropix ©2024