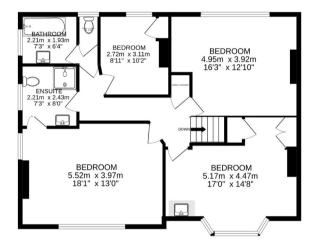

On the first floor there a four generously sized bedrooms, with bedroom one boasting an ensuite shower room. There is also a family bathroom with separate w.c. This property has been owned by the same family for over twenty five years and is now ready for a new family to put their own stamp on it to make their own. Set within extensive grounds to the front and to the rear the potential really is endless.

We value the little things that make a home

Fine & Country - Fine & Country Cheam

28 Ewell Road, Cheam, Sutton, Surrey, SM3 8BU T: 020 8770 3377 cheam@fineandcountry.com www.fineandcountry.com

Ground floor 131.7 sq.m. (1418 sq.ft.) approx. 1st floor 85.1 sq.m. (916 sq.ft.) approx.

TOTAL FLOOR AREA: 216.8 sq.m. (2334 sq.ft.) approx.

Measurements are approximate. Not to scale. Illustrative purposes only
Made with Metropix ©2024