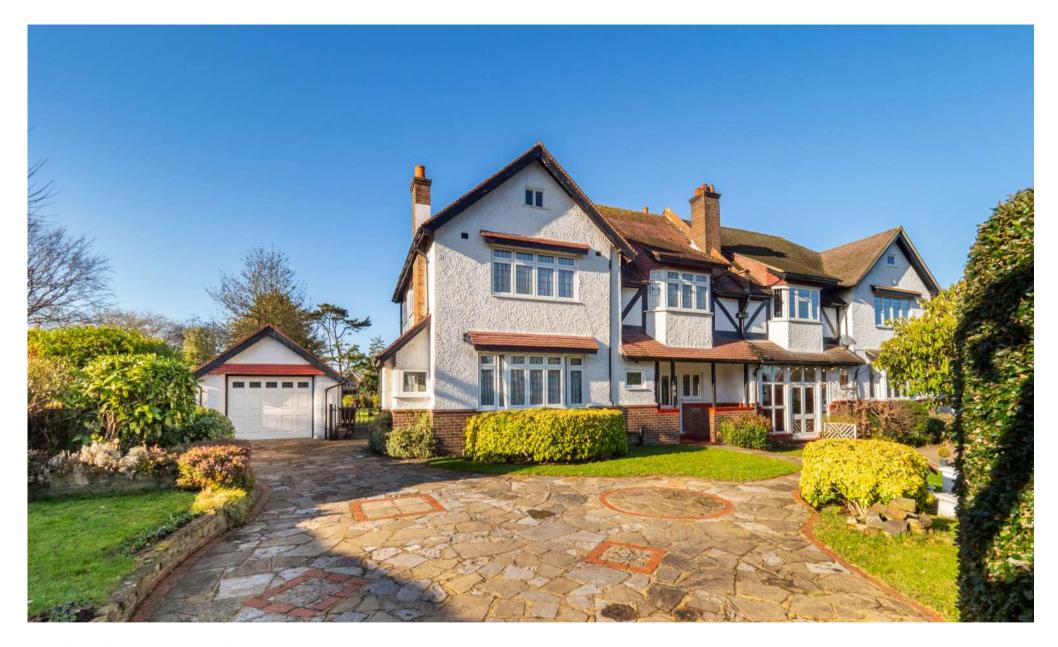

## KEY FEATURES

A new and exciting opportunity to purchase this magnificent four double bedroom, three bathroom Semi-Detached Edwardian property located on a spacious corner plot in a well regarded road in Wallington.

On entering the property you are met by a grand entrance hallway which showcases the beautiful original staircase, the ground floor offers a selection of versatile rooms which include a separate lounge, dining room, kitchen/breakfast room, w.c, conservatory, utility room and a shower room.

On the first floor there a four generously sized bedrooms, with bedroom one boasting an ensuite shower room. There is also a family bathroom with separate w.c. This property has been owned by the same family for over twenty five years and is now ready for a new family to put their own stamp on it to make their own. Set within extensive grounds to the front and to the rear the potential really is endless.