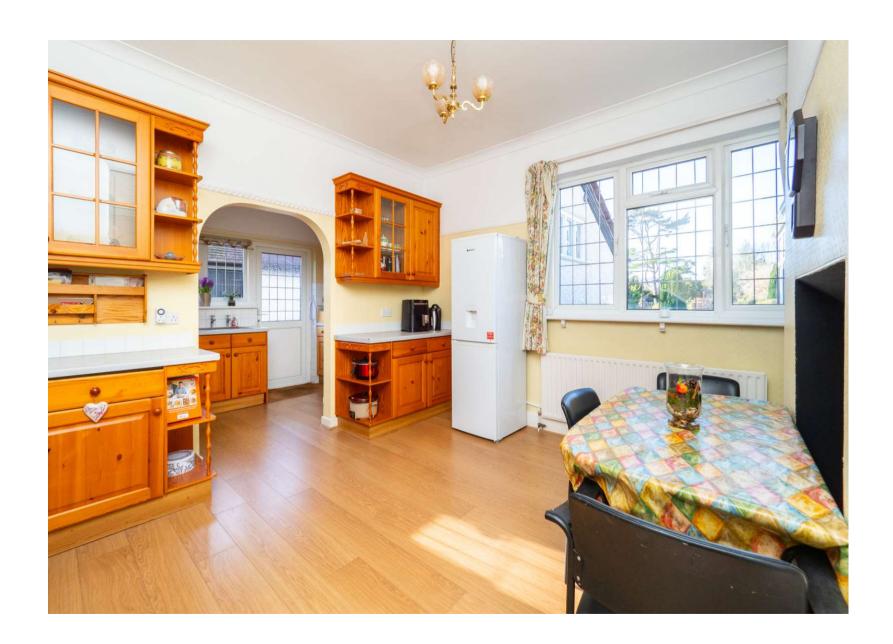

On entering the property you are met by a grand entrance hallway which showcases the beautiful original staircase, the ground floor offers a selection of versatile rooms which include a separate lounge, dining room, kitchen/breakfast room, w.c, conservatory, utility room and a shower room.