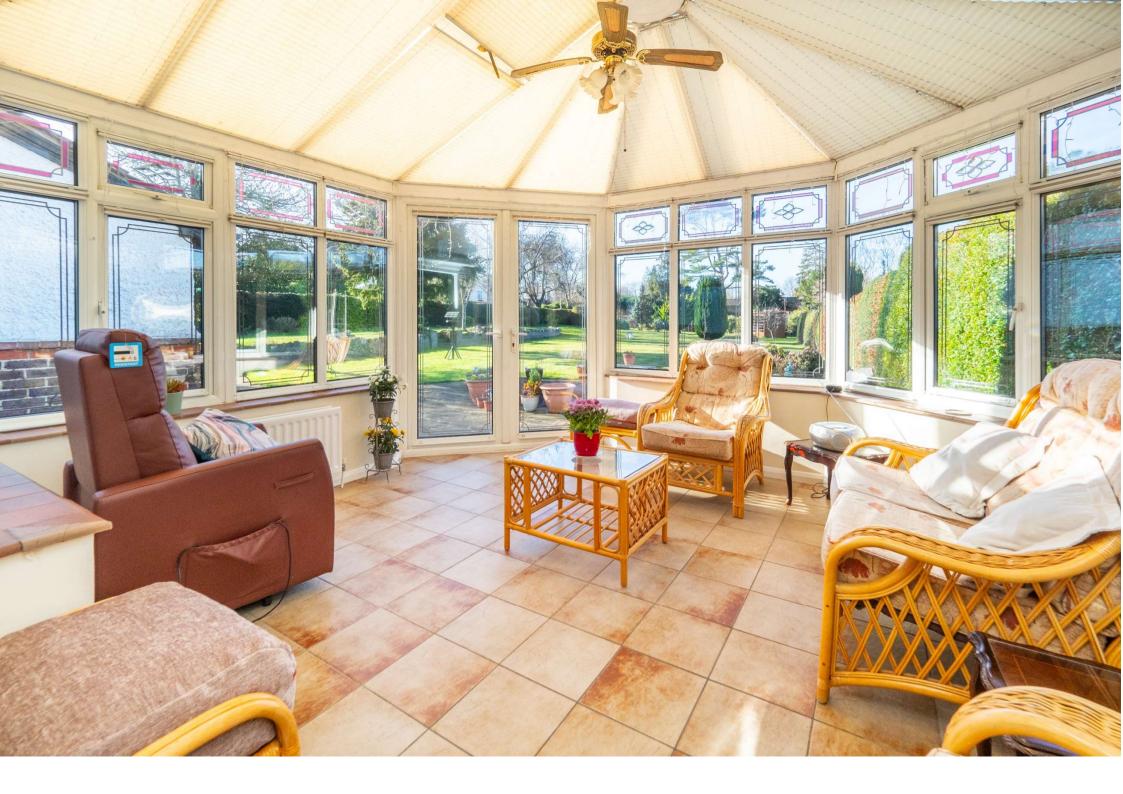

On entering the property you are met by a grand entrance hallway which showcases the beautiful original staircase, the ground floor offers a selection of versatile rooms which include a separate lounge, dining room, kitchen/breakfast room, w.c, conservatory, utility room and a shower room.