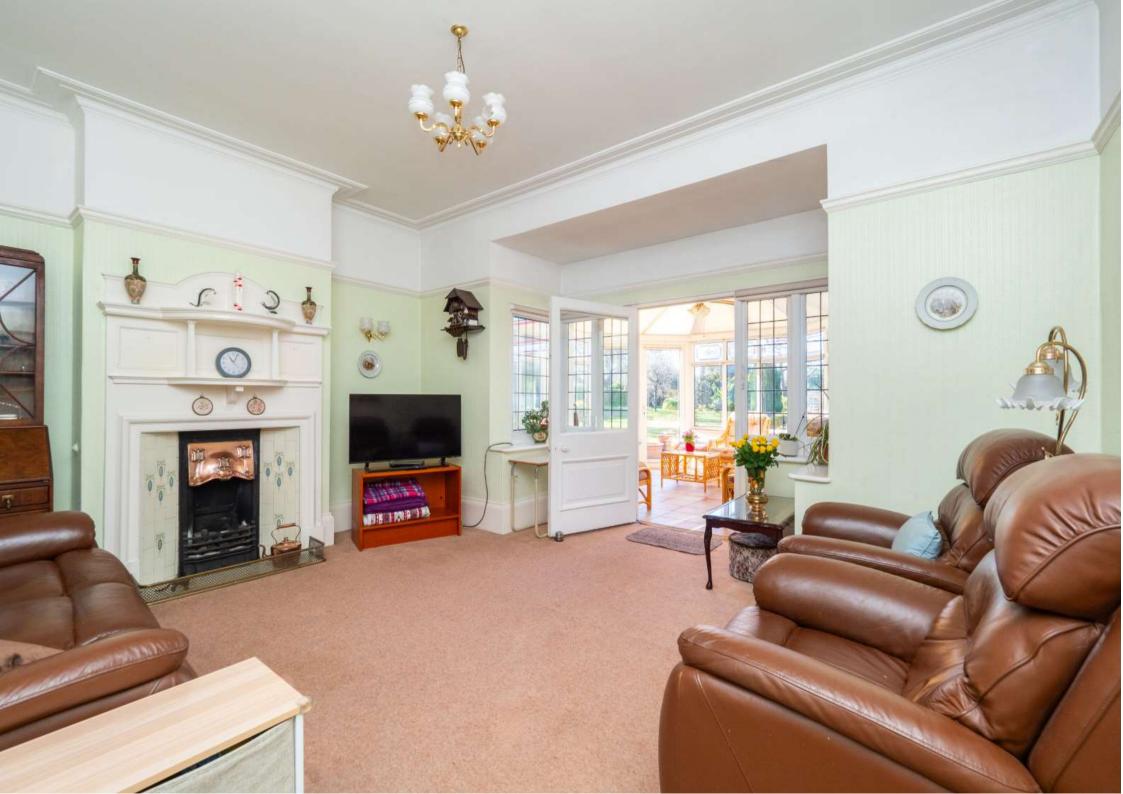

On entering the property you are met by a grand entrance hallway which showcases the beautiful original staircase, the ground floor offers a selection of versatile rooms which include a separate lounge, dining room, kitchen/breakfast room, w.c, conservatory, utility room and a shower room.