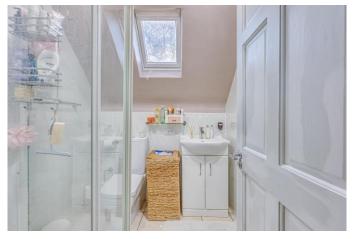

### **Shower Room**

5'11" x 5'10" (1.8m x 1.78m)

A three-piece suite, comprising of a corner shower unit, low-level WC, double glaze sky window, hand wash basin and vanity unit with stainless steel mixer tap, ceramic tiled floor