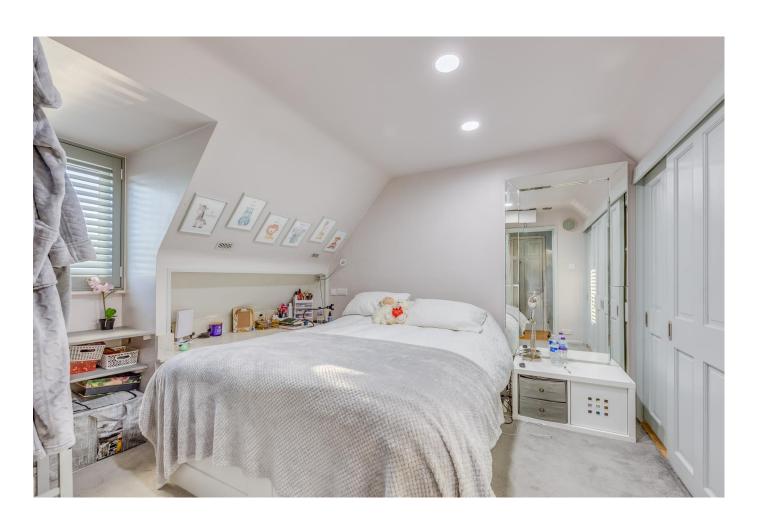

### Bedroom

12' x 9'4" (3.66m x 2.84m)

Double glaze window to side, aspect, carpet to the floor, built-in wardrobes, radiator, PowerPoint Shower room.