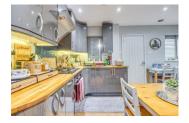

### Kitchen lounge diner

15'6" x 15'5" (4.72m x 4.7m)

A range of wall and base units with a wooden worktop, sink and drainer with stainless steel mixer tap, wood flooring, four ring gas hob, electric extractor fan, and oven, double glaze window to side, aspect, double glaze window to front aspect, door leading to garden, two wall mounted radiators, a third double glazed window to front aspect, power points.