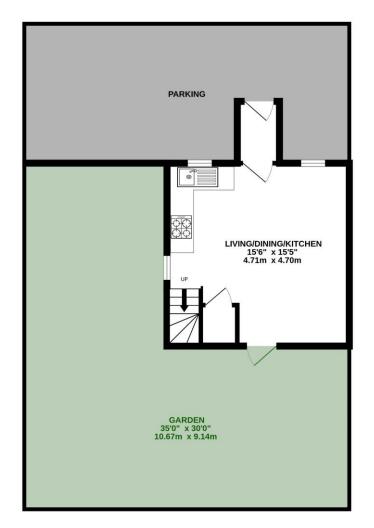

### Kitchen lounge diner

15'6" x 15'5" (4.72m x 4.7m)

A range of wall and base units with a wooden worktop, sink and drainer with stainless steel mixer tap, wood flooring, four ring gas hob, electric extractor fan, and oven, double glaze window to side, aspect, double glaze window to front aspect, door leading to garden, two wall mounted radiators, a third double glazed window to front aspect, power points.

### Garden

35' x 30' (10.67m x 9.14m)

Large shed for storage, gate for access to the side, grass to the lawn.

1ST FLOOR 219 sq.ft. (20.3 sq.m.) approx.

TOTAL FLOOR AREA: 476 sq.ft. (44.2 sq.m.) approx.

Whilst care is taken in the production of this floorplan, its intended use is solely for layout guidance only to assist you when making a decision to physically view the property in person. Windows, door opening, appliances, flotures & fillings are only approximate & not guaranteed. When making a legal commitment to purchase you should personally check all dimensions, shapes & room layouts before making a final decision that you may later be relant upon.