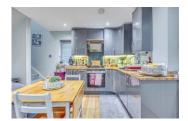

### Kitchen lounge diner

15'6" x 15'5" (4.72m x 4.7m)

A range of wall and base units with a wooden worktop, sink and drainer with stainless steel mixer tap, wood flooring, four ring gas hob, electric extractor fan, and oven, double glaze window to side, aspect, double glaze window to front aspect, door leading to garden, two wall mounted radiators, a third double glazed window to front aspect, power points.