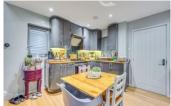

### Kitchen lounge diner

15'6" x 15'5" (4.72m x 4.7m)

A range of wall and base units with a wooden worktop, sink and drainer with stainless steel mixer tap, wood flooring, four ring gas hob, electric extractor fan, and oven, double glaze window to side, aspect, double glaze window to front aspect, door leading to garden, two wall mounted radiators, a third double glazed window to front aspect, power points.