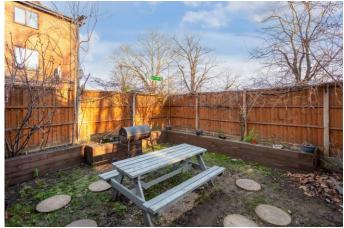

### Garden

35' x 30' (10.67m x 9.14m)

Large shed for storage, gate for access to the side, grass to the lawn.

1ST FLOOR 219 sq.ft. (20.3 sq.m.) approx.

TOTAL FLOOR AREA: 476 sq.ft. (44.2 sq.m.) approx.

Whilst care is taken in the production of this floorplan, its intended use is solely for layout guidance only to assist you when making a decision to physically view the property in person. Windows, door opening, appliances, flotures & fillings are only approximate & not guaranteed. When making a legal commitment to purchase you should personally check all dimensions, shapes & room layouts before making a final decision that you may later be relant upon.