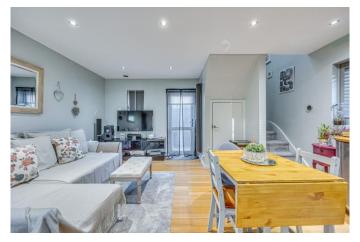

### Kitchen lounge diner

15'6" x 15'5" (4.72m x 4.7m)

A range of wall and base units with a wooden worktop, sink and drainer with stainless steel mixer tap, wood flooring, four ring gas hob, electric extractor fan, and oven, double glaze window to side, aspect, double glaze window to front aspect, door leading to garden, two wall mounted radiators, a third double glazed window to front aspect, power points.