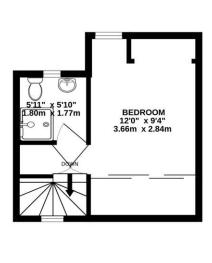

### **Shower Room**

5'11" x 5'10" (1.8m x 1.78m)

A three-piece suite, comprising of a corner shower unit, low-level WC, double glaze sky window, hand wash basin and vanity unit with stainless steel mixer tap, ceramic tiled floor

### Bedroom

12' x 9'4" (3.66m x 2.84m)

Double glaze window to side, aspect, carpet to the floor, built-in wardrobes, radiator, PowerPoint Shower room.