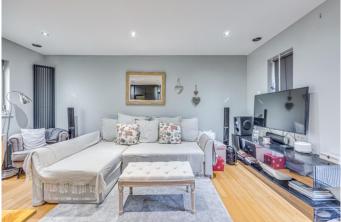

### Kitchen lounge diner

15'6" x 15'5" (4.72m x 4.7m)

A range of wall and base units with a wooden worktop, sink and drainer with stainless steel mixer tap, wood flooring, four ring gas hob, electric extractor fan, and oven, double glaze window to side, aspect, double glaze window to front aspect, door leading to garden, two wall mounted radiators, a third double glazed window to front aspect, power points.