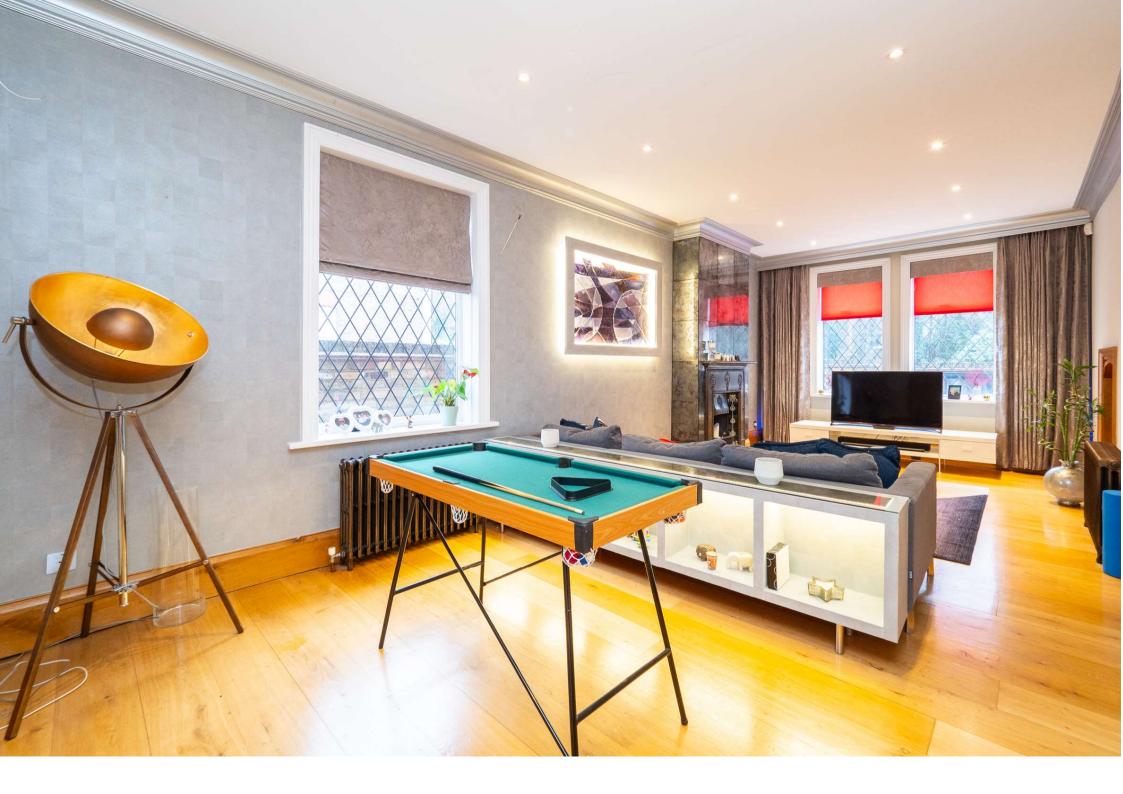

The interior is immaculate and very high end. The period architecture, most noticeably the ceiling heights, are used to great effect. The drawing room is spacious and comfortable, the kitchen/family room is modern and stunning in design; effortlessly linking the inside with the out via a glass wall, the games room provides study space or if required a reconverted garage. The master suite on the first floor

The interior is spellbindingly impressive, the presentation and decor is immaculate. The relaxed, low maintenance lifestyle on offer is unbeatable, the privacy, security and usability is hard to match.