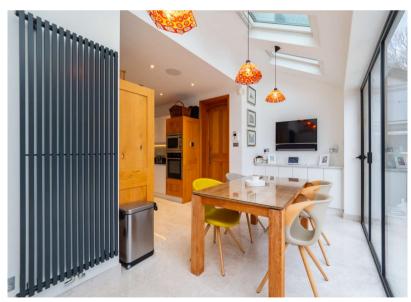

The interior is immaculate and very high end. The period architecture, most noticeably the ceiling heights, are used to great effect. The drawing room is spacious and comfortable, the kitchen/family room is modern and stunning in design; effortlessly linking the inside with the out via a glass wall, the games room provides study space or if required a reconverted garage. The master suite on the first floor

includes a beautifully decorated bedroom and boutique styled shower room with seamless walk in shower. Lastly, the second bathroom and two bedrooms complete the accommodation. The scandi styled kitchen effortlessly mixes style and substance. It is a room in which to unwind during the day and party in the evening. The high end fitted appliances, stone work surfaces, marble floor and stunning kitchen units, plus the glass wall of bi-fold doors, work together to create a space which feels healthy, useable and engaging.