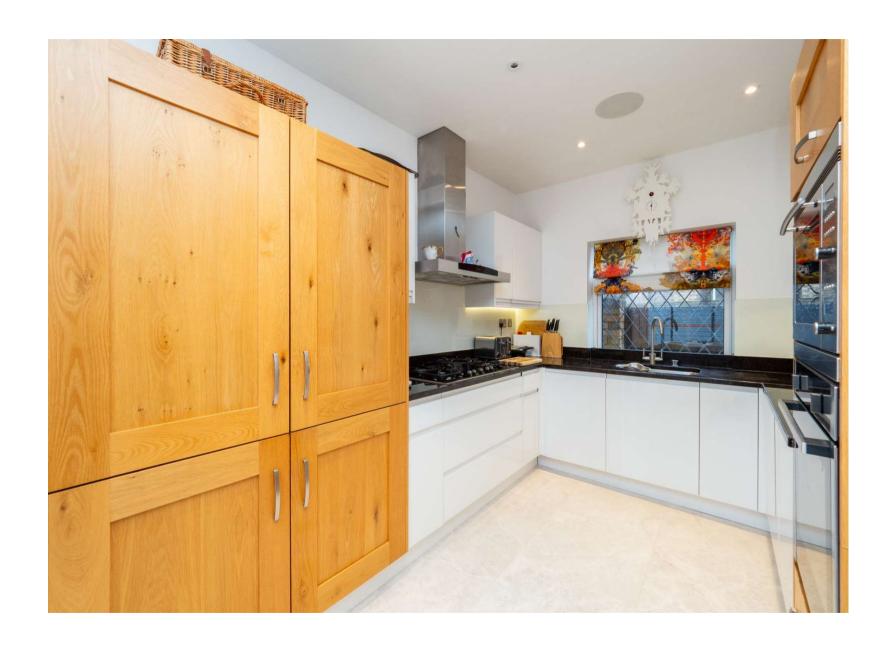

includes a beautifully decorated bedroom and boutique styled shower room with seamless walk in shower. Lastly, the second bathroom and two bedrooms complete the accommodation. The scandi styled kitchen effortlessly mixes style and substance. It is a room in which to unwind during the day and party in the evening. The high end fitted appliances, stone work surfaces, marble floor and stunning kitchen units, plus the glass wall of bi-fold doors, work together to create a space which feels healthy, useable and engaging.

The interior is spellbindingly impressive, the presentation and decor is immaculate. The relaxed, low maintenance lifestyle on offer is unbeatable, the privacy, security and usability is hard to match.