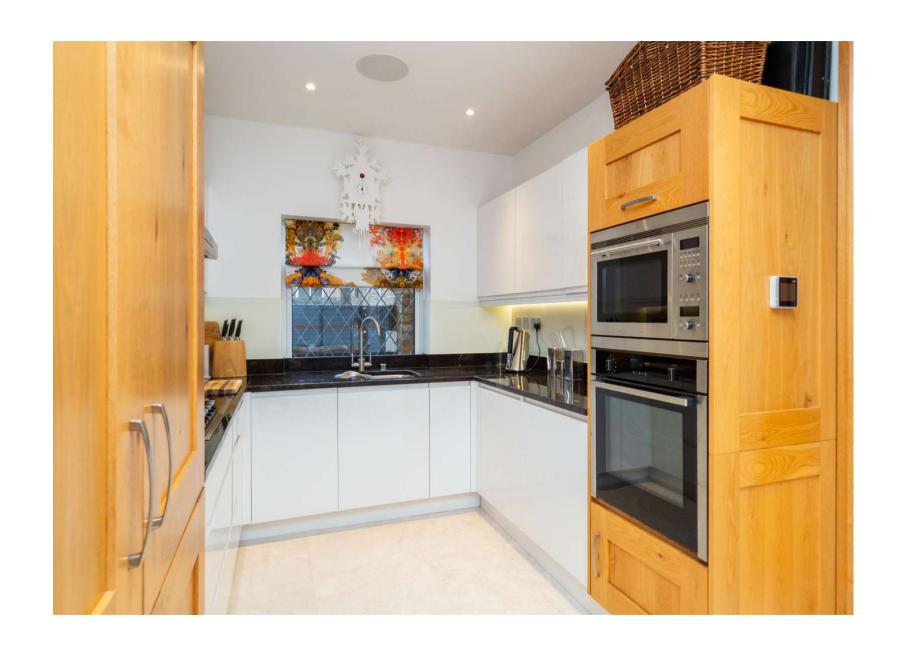

includes a beautifully decorated bedroom and boutique styled shower room with seamless walk in shower. Lastly, the second bathroom and two bedrooms complete the accommodation. The scandi styled kitchen effortlessly mixes style and substance. It is a room in which to unwind during the day and party in the evening. The high end fitted appliances, stone work surfaces, marble floor and stunning kitchen units, plus the glass wall of bi-fold doors, work together to create a space which feels healthy, useable and engaging.