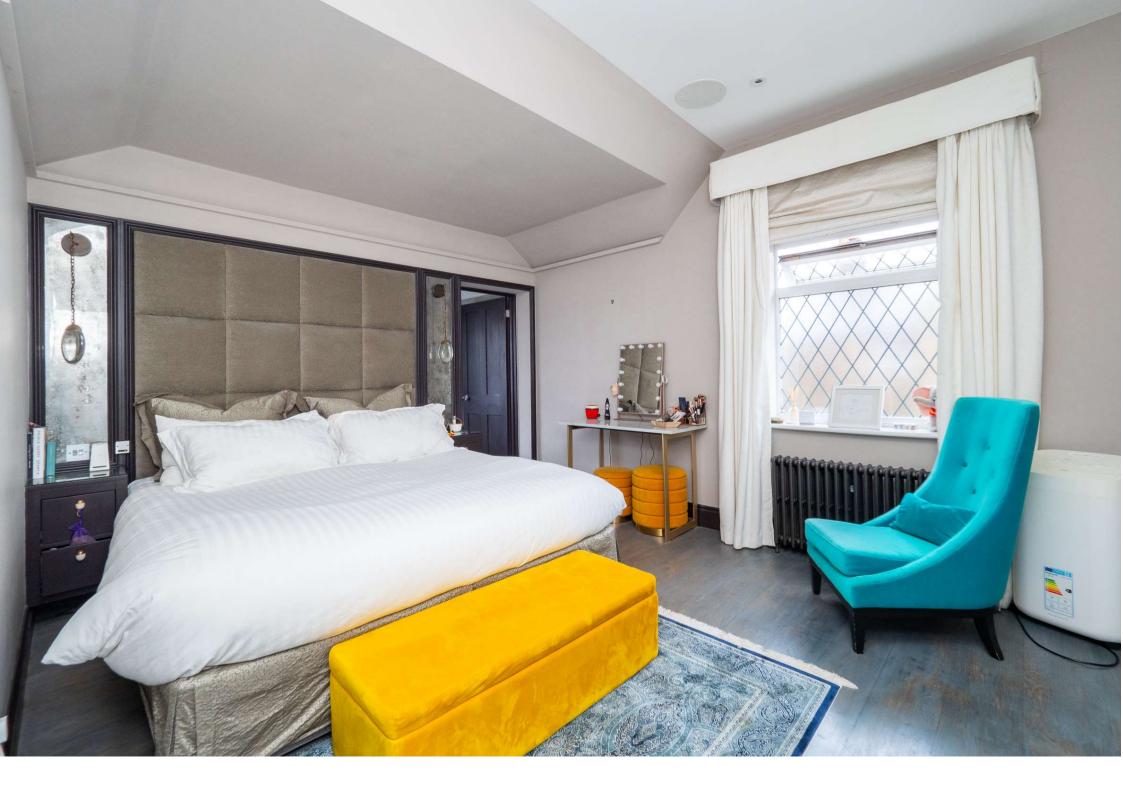

The interior is immaculate and very high end. The period architecture, most noticeably the ceiling heights, are used to great effect. The drawing room is spacious and comfortable, the kitchen/family room is modern and stunning in design; effortlessly linking the inside with the out via a glass wall, the games room provides study space or if required a reconverted garage. The master suite on the first floor