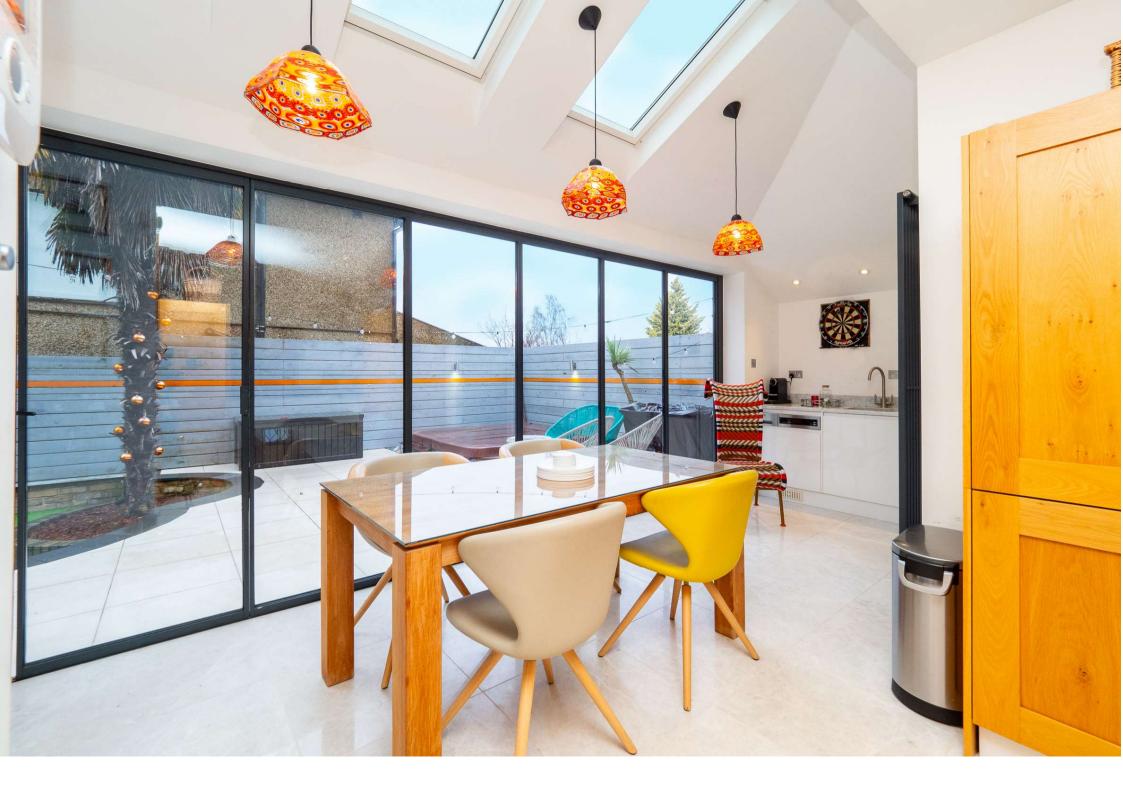

The interior is immaculate and very high end. The period architecture, most noticeably the ceiling heights, are used to great effect. The drawing room is spacious and comfortable, the kitchen/family room is modern and stunning in design; effortlessly linking the inside with the out via a glass wall, the games room provides study space or if required a reconverted garage. The master suite on the first floor

includes a beautifully decorated bedroom and boutique styled shower room with seamless walk in shower. Lastly, the second bathroom and two bedrooms complete the accommodation. The scandi styled kitchen effortlessly mixes style and substance. It is a room in which to unwind during the day and party in the evening. The high end fitted appliances, stone work surfaces, marble floor and stunning kitchen units, plus the glass wall of bi-fold doors, work together to create a space which feels healthy, useable and engaging.