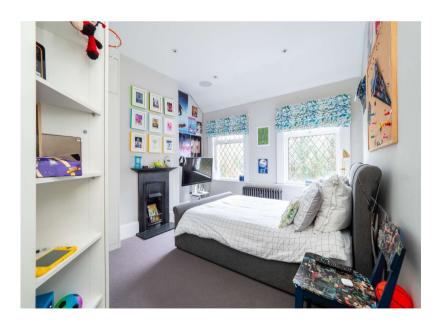

includes a beautifully decorated bedroom and boutique styled shower room with seamless walk in shower. Lastly, the second bathroom and two bedrooms complete the accommodation. The scandi styled kitchen effortlessly mixes style and substance. It is a room in which to unwind during the day and party in the evening. The high end fitted appliances, stone work surfaces, marble floor and stunning kitchen units, plus the glass wall of bi-fold doors, work together to create a space which feels healthy, useable and engaging.