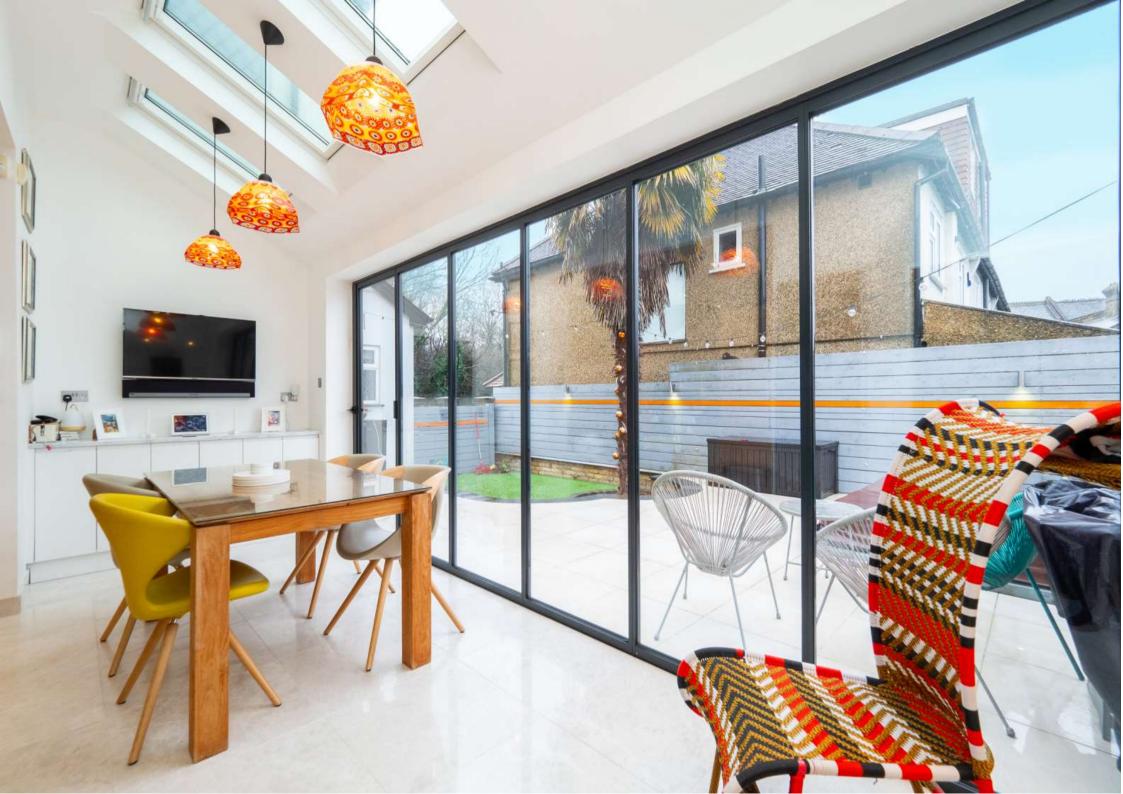

The interior is immaculate and very high end. The period architecture, most noticeably the ceiling heights, are used to great effect. The drawing room is spacious and comfortable, the kitchen/family room is modern and stunning in design; effortlessly linking the inside with the out via a glass wall, the games room provides study space or if required a reconverted garage. The master suite on the first floor

includes a beautifully decorated bedroom and boutique styled shower room with seamless walk in shower. Lastly, the second bathroom and two bedrooms complete the accommodation. The scandi styled kitchen effortlessly mixes style and substance. It is a room in which to unwind during the day and party in the evening. The high end fitted appliances, stone work surfaces, marble floor and stunning kitchen units, plus the glass wall of bi-fold doors, work together to create a space which feels healthy, useable and engaging.

The interior is spellbindingly impressive, the presentation and decor is immaculate. The relaxed, low maintenance lifestyle on offer is unbeatable, the privacy, security and usability is hard to match.