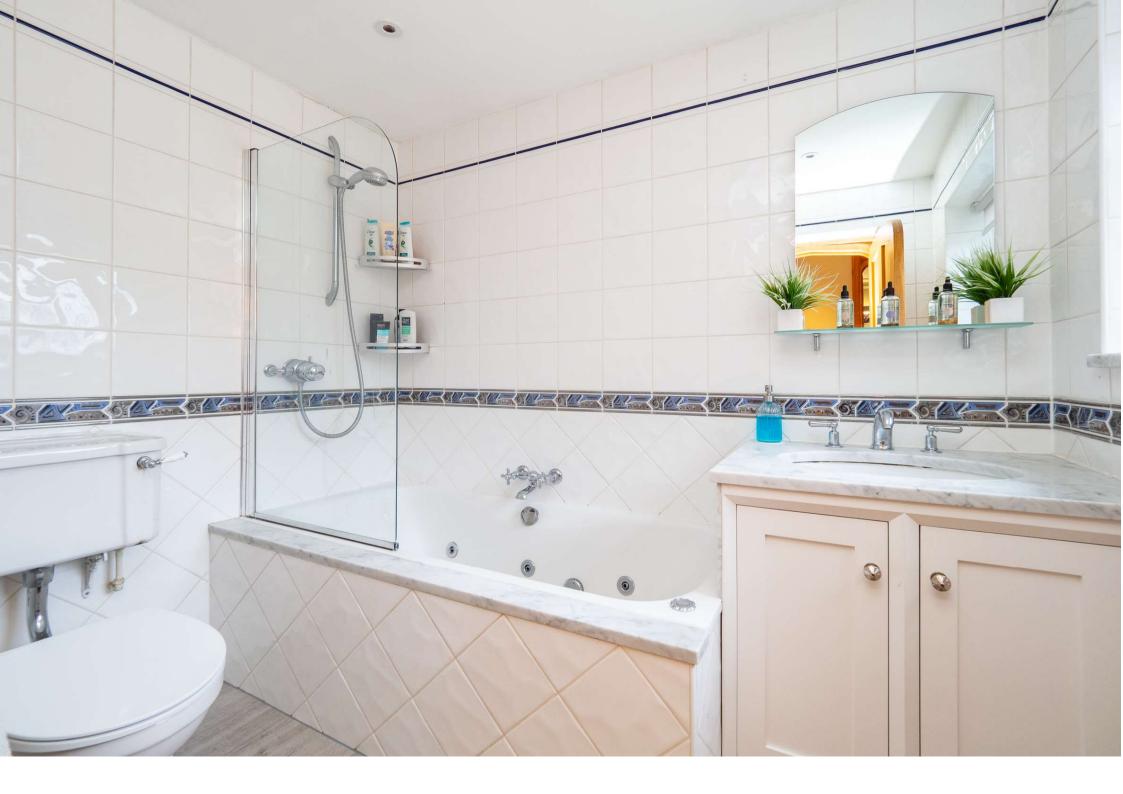

includes a beautifully decorated bedroom and boutique styled shower room with seamless walk in shower. Lastly, the second bathroom and two bedrooms complete the accommodation. The scandi styled kitchen effortlessly mixes style and substance. It is a room in which to unwind during the day and party in the evening. The high end fitted appliances, stone work surfaces, marble floor and stunning kitchen units, plus the glass wall of bi-fold doors, work together to create a space which feels healthy, useable and engaging.