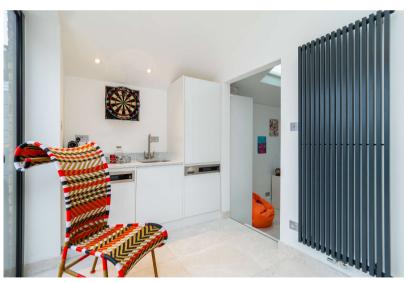

The interior is immaculate and very high end. The period architecture, most noticeably the ceiling heights, are used to great effect. The drawing room is spacious and comfortable, the kitchen/family room is modern and stunning in design; effortlessly linking the inside with the out via a glass wall, the games room provides study space or if required a reconverted garage. The master suite on the first floor