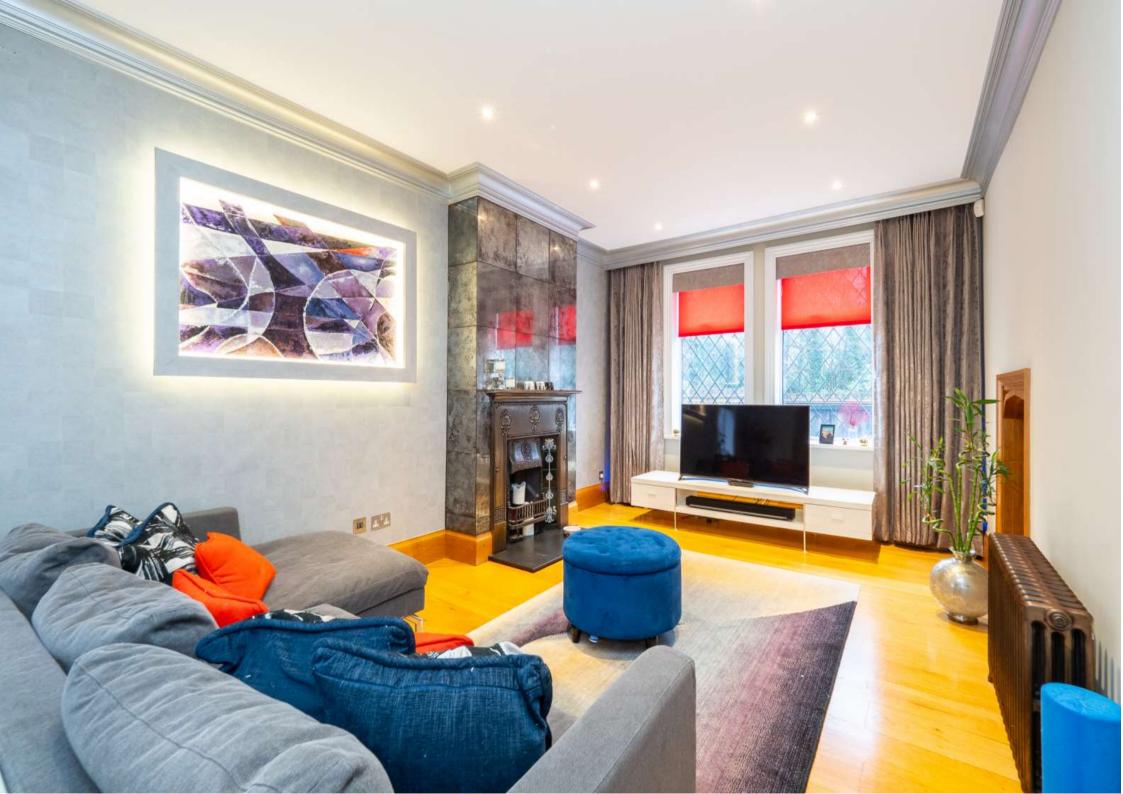

The interior is immaculate and very high end. The period architecture, most noticeably the ceiling heights, are used to great effect. The drawing room is spacious and comfortable, the kitchen/family room is modern and stunning in design; effortlessly linking the inside with the out via a glass wall, the games room provides study space or if required a reconverted garage. The master suite on the first floor

The interior is spellbindingly impressive, the presentation and decor is immaculate. The relaxed, low maintenance lifestyle on offer is unbeatable, the privacy, security and usability is hard to match.