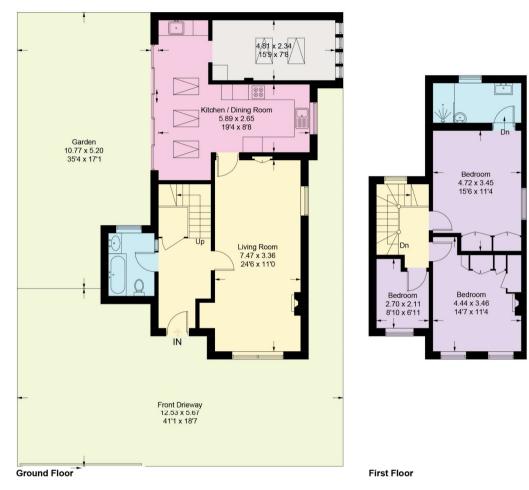

The interior is immaculate and very high end. The period architecture, most noticeably the ceiling heights, are used to great effect. The drawing room is spacious and comfortable, the kitchen/family room is modern and stunning in design; effortlessly linking the inside with the out via a glass wall, the games room provides study space or if required a reconverted garage. The master suite on the first floor

includes a beautifully decorated bedroom and boutique styled shower room with seamless walk in shower. Lastly, the second bathroom and two bedrooms complete the accommodation. The scandi styled kitchen effortlessly mixes style and substance. It is a room in which to unwind during the day and party in the evening. The high end fitted appliances, stone work surfaces, marble floor and stunning kitchen units, plus the glass wall of bi-fold doors, work together to create a space which feels healthy, useable and engaging.

#### **Downs Road**

Approximate Gross Internal Area = 127.8 sq m / 1376 sq ft

Illustration for identification purposes only, measurements are approximate, not to scale. floorplansUsketch.com © (ID1046999)