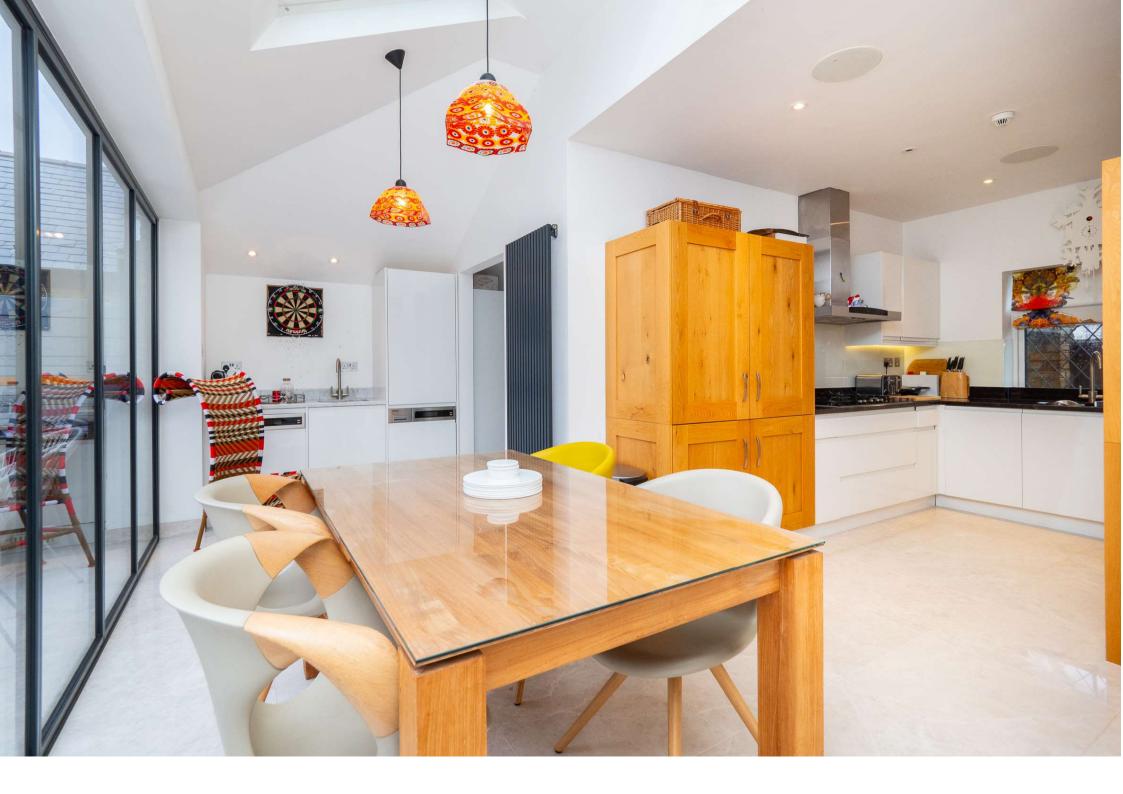

The interior is immaculate and very high end. The period architecture, most noticeably the ceiling heights, are used to great effect. The drawing room is spacious and comfortable, the kitchen/family room is modern and stunning in design; effortlessly linking the inside with the out via a glass wall, the games room provides study space or if required a reconverted garage. The master suite on the first floor

includes a beautifully decorated bedroom and boutique styled shower room with seamless walk in shower. Lastly, the second bathroom and two bedrooms complete the accommodation. The scandi styled kitchen effortlessly mixes style and substance. It is a room in which to unwind during the day and party in the evening. The high end fitted appliances, stone work surfaces, marble floor and stunning kitchen units, plus the glass wall of bi-fold doors, work together to create a space which feels healthy, useable and engaging.