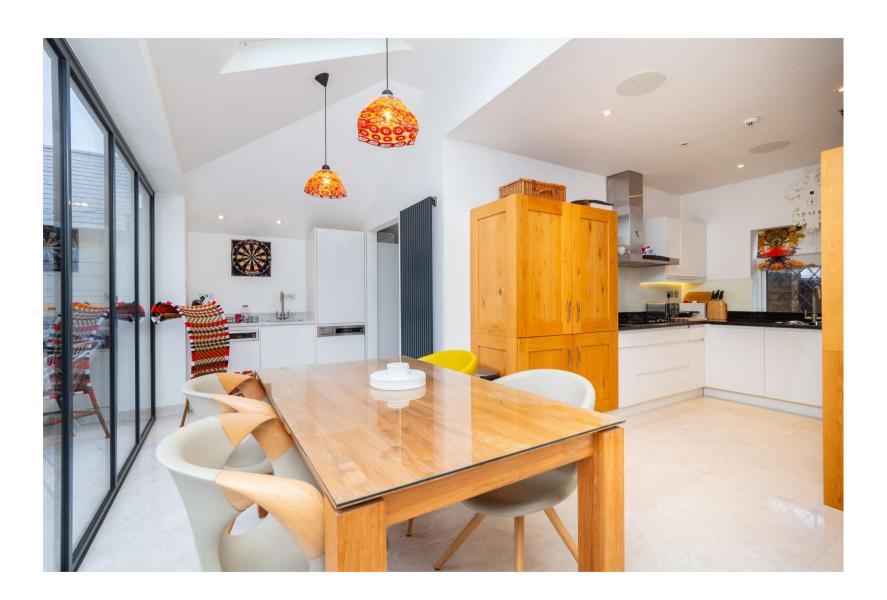

The interior is immaculate and very high end. The period architecture, most noticeably the ceiling heights, are used to great effect. The drawing room is spacious and comfortable, the kitchen/family room is modern and stunning in design; effortlessly linking the inside with the out via a glass wall, the games room provides study space or if required a reconverted garage. The master suite on the first floor

includes a beautifully decorated bedroom and boutique styled shower room with seamless walk in shower. Lastly, the second bathroom and two bedrooms complete the accommodation. The scandi styled kitchen effortlessly mixes style and substance. It is a room in which to unwind during the day and party in the evening. The high end fitted appliances, stone work surfaces, marble floor and stunning kitchen units, plus the glass wall of bi-fold doors, work together to create a space which feels healthy, useable and engaging.