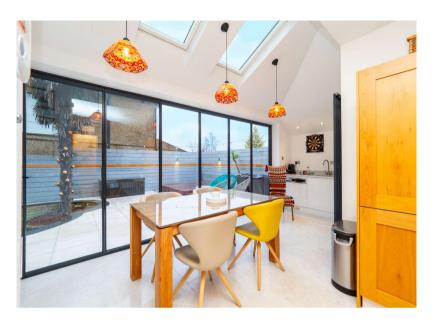

The interior is immaculate and very high end. The period architecture, most noticeably the ceiling heights, are used to great effect. The drawing room is spacious and comfortable, the kitchen/family room is modern and stunning in design; effortlessly linking the inside with the out via a glass wall, the games room provides study space or if required a reconverted garage. The master suite on the first floor

includes a beautifully decorated bedroom and boutique styled shower room with seamless walk in shower. Lastly, the second bathroom and two bedrooms complete the accommodation. The scandi styled kitchen effortlessly mixes style and substance. It is a room in which to unwind during the day and party in the evening. The high end fitted appliances, stone work surfaces, marble floor and stunning kitchen units, plus the glass wall of bi-fold doors, work together to create a space which feels healthy, useable and engaging.