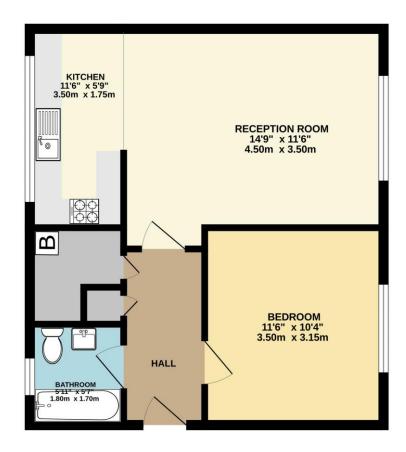

**Lounge** 14'9" x 11'6" (4.5m x 3.5m)

**Bedroom** 11'6" x 10'4" (3.5m x 3.15m)

**Bathroom** 5'11" x 5'7" (1.8m x 1.7m)

# Your View...

TOTAL FLOOR AREA: 473 sq.ft. (44.0 sq.m.) approx.

Whilst every attempt has been made to ensure the accuracy of the floorplan contained here, measurements of doors, windows, rooms and any other items are approximate and no responsibility is taken for any error, omission or mis-statement. This plan is for illustrative purposes only and should be used as such by any prospective purchaser. The services, systems and appliances shown have not been tested and no guarantee as to their operability or efficiency can be given.