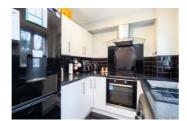

#### **Kitchen**

Double glazed window to rear aspect, range of wall and base units with granite effect roll top work surface, integrated electric oven and hob with extractor hood above, stainless steel sink with mixer tap and drainer, tiled splashback, space for fridge freezer, space and plumbing for washing machine, tiled floor.