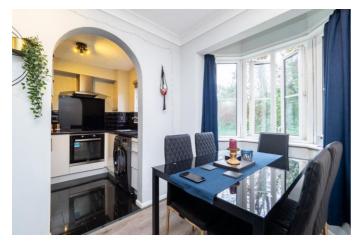

#### **Living Room / Diner**

Double glazed bay window to rear aspect, wood effect laminate flooring, electric heater, coved ceiling.

#### **Kitchen**

Double glazed window to rear aspect, range of wall and base units with granite effect roll top work surface, integrated electric oven and hob with extractor hood above, stainless steel sink with mixer tap and drainer, tiled splashback, space for fridge freezer, space and plumbing for washing machine, tiled floor.