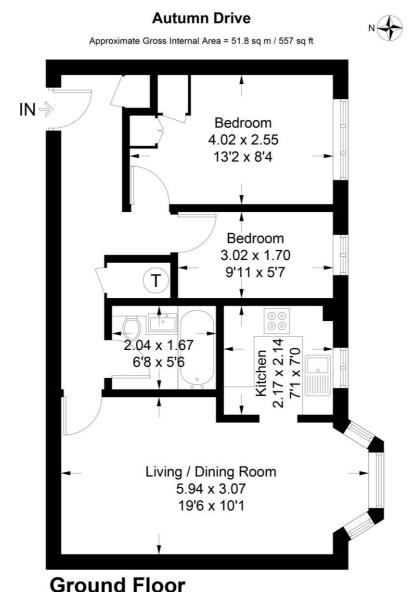

### **Additional Information**

Ground Rent - £367 per annum Service Charge - £885 per annum Lease - 96 years remaining

Illustration for identification purposes only, measurements are approximate, not to scale. floorplansUsketch.com © (ID1045257)

#### **Floorplan Clause**

Measurements are approximate. Not to Scale. For Illustrative purposes only

**Goodfellows - Cheam Village** 

2 Ewell Road, Cheam, Sutton, Surrey, SM3 8BU T: 020 8643 5252 cheam@goodfellows.co.uk