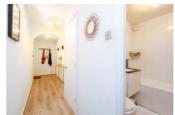

#### **Entrance Hall**

Intercom handset, wood effect laminate flooring, storage cupboard with shelving and further storage housing water tank.

### **Bathroom**

Three piece white suite, with tile enclosed bath with overhead shower, sink with vanity unit and mixer tap, low level flush WC, with concealed cistern, wall mounted heated towel rail, wall mounted cupboard and extractor.