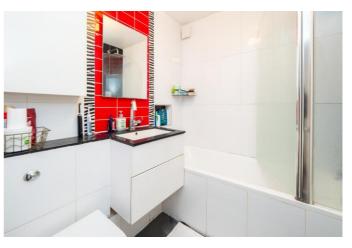

### **Bathroom**

Three piece white suite, with tile enclosed bath with overhead shower, sink with vanity unit and mixer tap, low level flush WC, with concealed cistern, wall mounted heated towel rail, wall mounted cupboard and extractor.