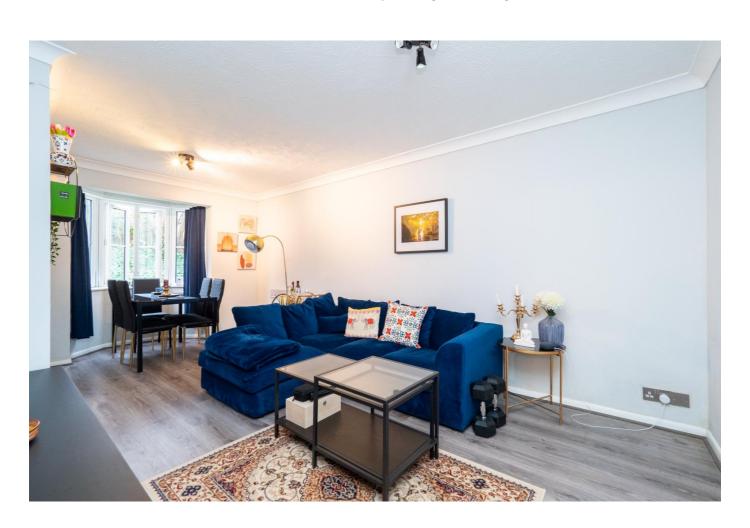

#### **Living Room / Diner**

Double glazed bay window to rear aspect, wood effect laminate flooring, electric heater, coved ceiling.