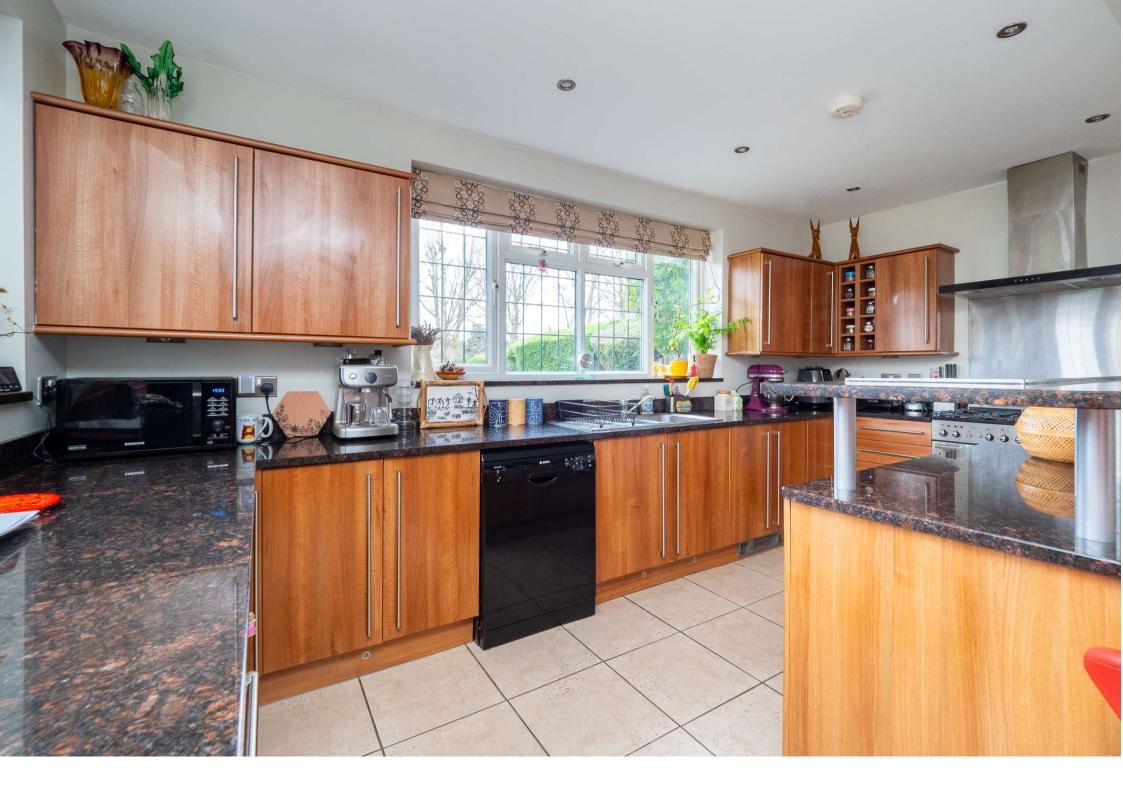

### KEY FEATURES

New to the market an exciting opportunity to purchase this well presented extended four bedroom, two bathroom Semi detached house located in a popular tree lined road in Carshalton. The property is in good condition throughout and offers the potential for further development (stpp) if needed in the future for a growing family. On entering the property you are met by a separate porch area leading to the inviting hallway with downstairs cloakroom. There is a generous open plan lounge/dining room, complemented by a deep bay window to the front, and windows and door to the rear, allowing plenty of natural light into the room. The fitted kitchen boasts a central island surrounded by a wide range of high and low base units offering plenty of storage space, there is also a separate utility area leading to the garage. The first floor has a beautiful four piece family bathroom and four double bedrooms, the main bedroom has the addition of built in wardrobes and its very own en-suite shower room.