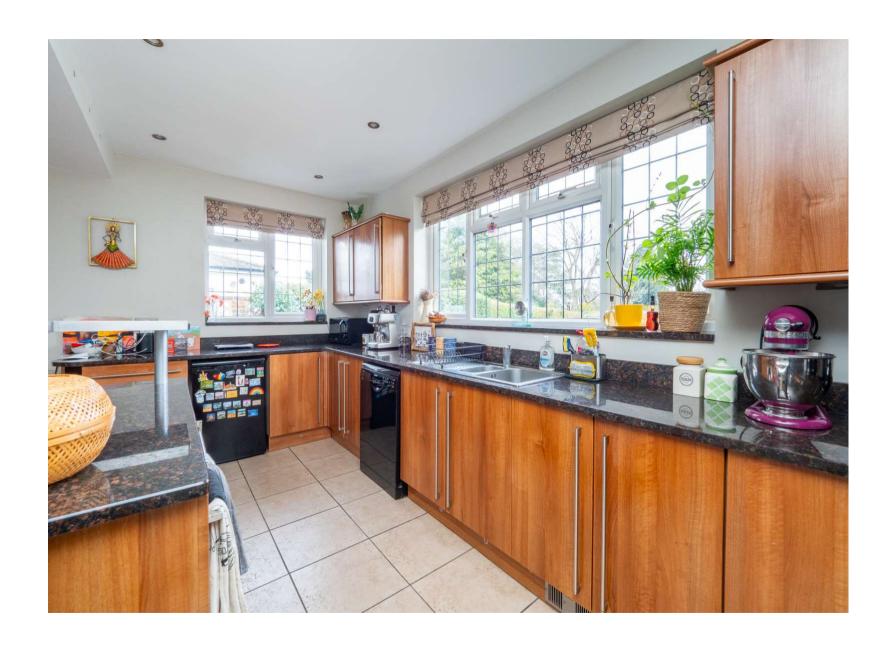

### KEY FEATURES

New to the market an exciting opportunity to purchase this well presented extended four bedroom, two bathroom Semi detached house located in a popular tree lined road in Carshalton. The property is in good condition throughout and offers the potential for further development (stpp) if needed in the future for a growing family. On entering the property you are met by a separate porch area leading to the inviting hallway with downstairs cloakroom. There is a generous open plan lounge/dining room, complemented by a deep bay window to the front, and windows and door to the rear, allowing plenty of natural light into the room. The fitted kitchen boasts a central island surrounded by a wide range of high and low base units offering plenty of storage space, there is also a separate utility area leading to the garage. The first floor has a beautiful four piece family bathroom and four double bedrooms, the main bedroom has the addition of built in wardrobes and its very own en-suite shower room.