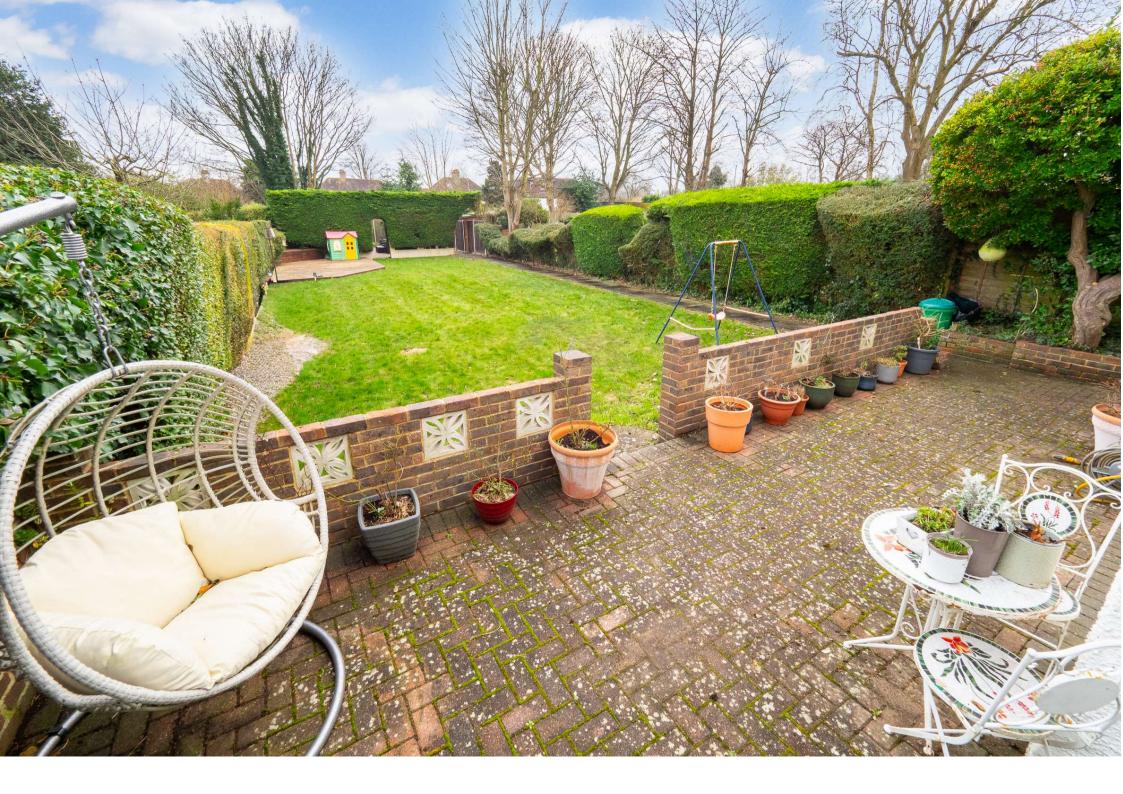

Further benefits to this fabulous home include a secluded South facing garden which is just shy of 150ft; it has been cleverly designed and offers zoned areas which include a paved patio, laid to lawn area, and a further decked patio with outdoor cabin and pizza oven, perfect for entertaining. To the front of the property there is a further garden plus off street parking for several vehicles. In proximity to both public and private schools, this residence offers a prime location for families seeking quality education options. This residence offers more than just a space; it offers a chance to be part of a community that appreciates classic values while embracing the conveniences of the present.