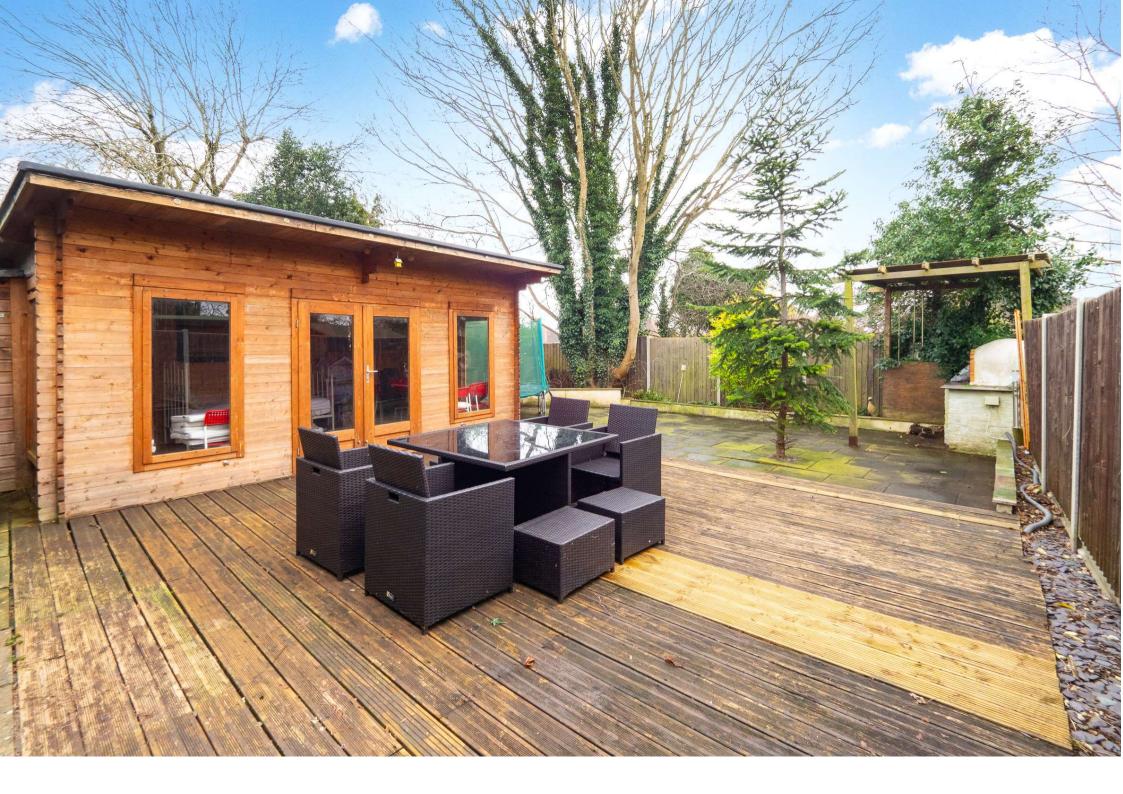

Further benefits to this fabulous home include a secluded South facing garden which is just shy of 150ft; it has been cleverly designed and offers zoned areas which include a paved patio, laid to lawn area, and a further decked patio with outdoor cabin and pizza oven, perfect for entertaining. To the front of the property there is a further garden plus off street parking for several vehicles. In proximity to both public and private schools, this residence offers a prime location for families seeking quality education options. This residence offers more than just a space; it offers a chance to be part of a community that appreciates classic values while embracing the conveniences of the present.