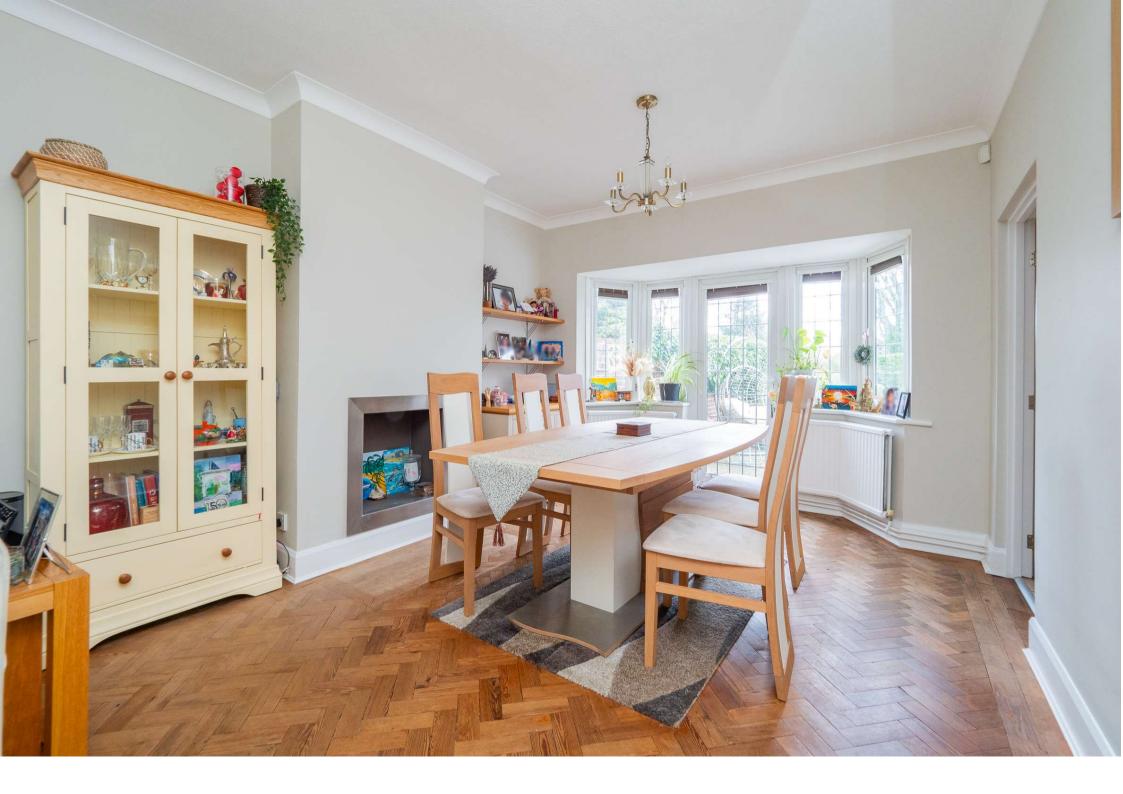

### KEY FEATURES

New to the market an exciting opportunity to purchase this well presented extended four bedroom, two bathroom Semi detached house located in a popular tree lined road in Carshalton. The property is in good condition throughout and offers the potential for further development (stpp) if needed in the future for a growing family. On entering the property you are met by a separate porch area leading to the inviting hallway with downstairs cloakroom. There is a generous open plan lounge/dining room, complemented by a deep bay window to the front, and windows and door to the rear, allowing plenty of natural light into the room. The fitted kitchen boasts a central island surrounded by a wide range of high and low base units offering plenty of storage space, there is also a separate utility area leading to the garage. The first floor has a beautiful four piece family bathroom and four double bedrooms, the main bedroom has the addition of built in wardrobes and its very own en-suite shower room.