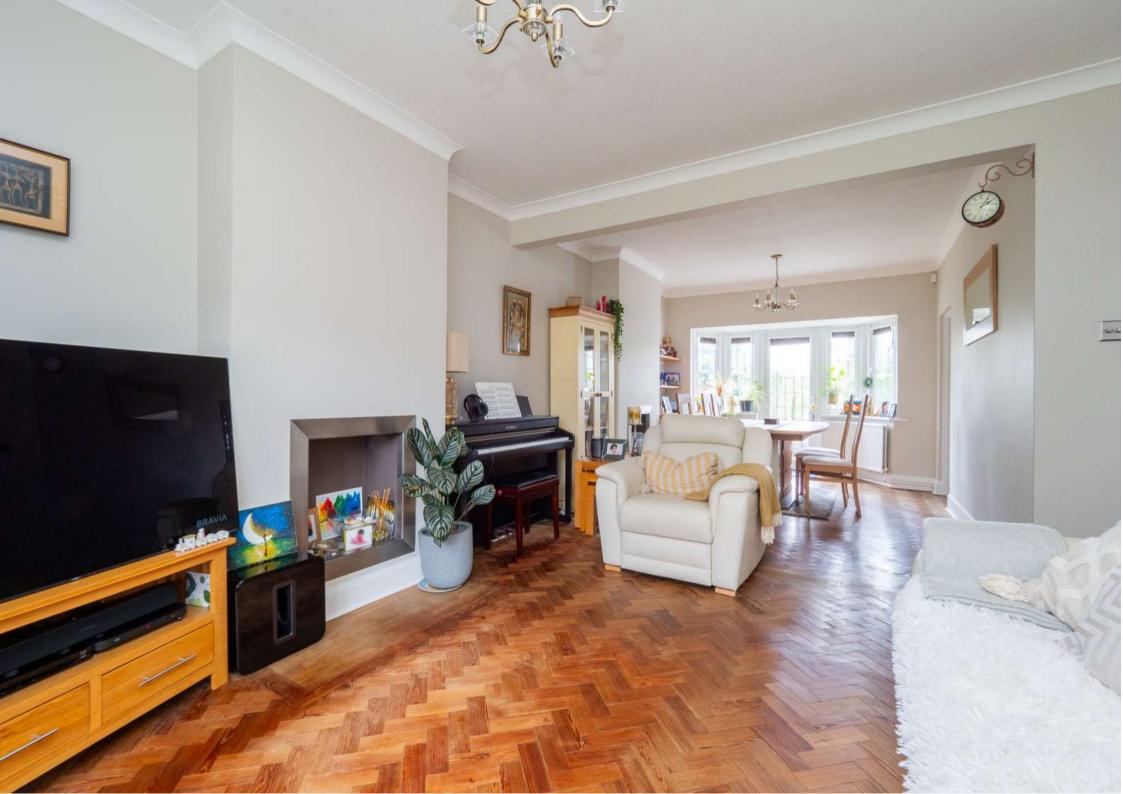

### KEY FEATURES

New to the market an exciting opportunity to purchase this well presented extended four bedroom, two bathroom Semi detached house located in a popular tree lined road in Carshalton. The property is in good condition throughout and offers the potential for further development (stpp) if needed in the future for a growing family. On entering the property you are met by a separate porch area leading to the inviting hallway with downstairs cloakroom. There is a generous open plan lounge/dining room, complemented by a deep bay window to the front, and windows and door to the rear, allowing plenty of natural light into the room. The fitted kitchen boasts a central island surrounded by a wide range of high and low base units offering plenty of storage space, there is also a separate utility area leading to the garage. The first floor has a beautiful four piece family bathroom and four double bedrooms, the main bedroom has the addition of built in wardrobes and its very own en-suite shower room.