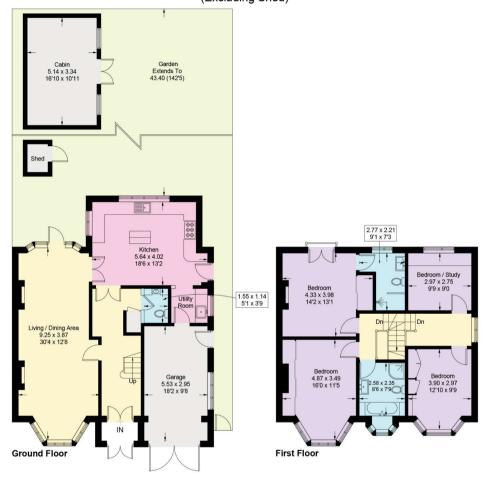

#### **Fairway**

Approximate Gross Internal Area = 165.9 sq m / 1786 sq ft
Cabin = 17.2 sq m / 185 sq ft
Total = 183.1 sq m / 1971185 sq ft
(Excluding Shed)

Illustration for identification purposes only, measurements are approximate, not to scale. floorplansUsketch.com © (ID1043170)