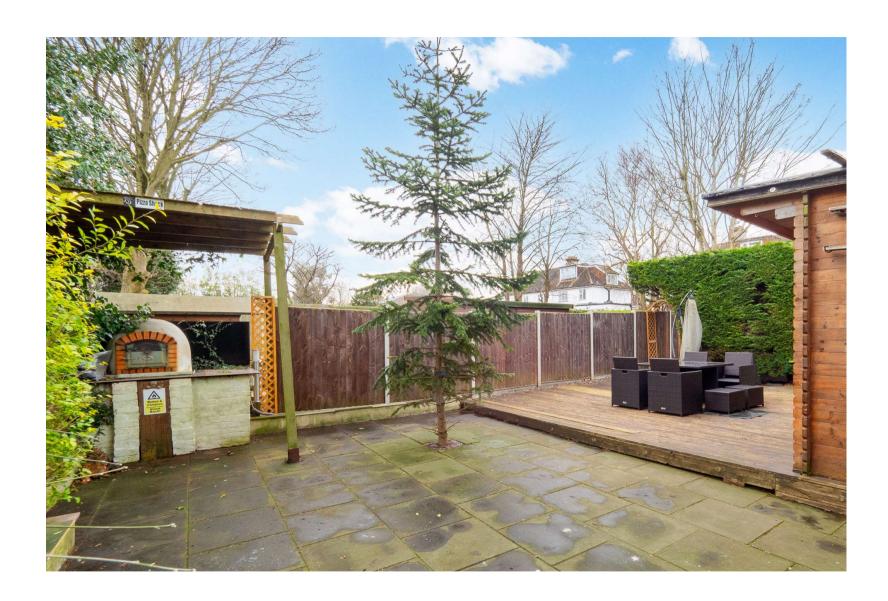

Further benefits to this fabulous home include a secluded South facing garden which is just shy of 150ft; it has been cleverly designed and offers zoned areas which include a paved patio, laid to lawn area, and a further decked patio with outdoor cabin and pizza oven, perfect for entertaining. To the front of the property there is a further garden plus off street parking for several vehicles. In proximity to both public and private schools, this residence offers a prime location for families seeking quality education options. This residence offers more than just a space; it offers a chance to be part of a community that appreciates classic values while embracing the conveniences of the present.