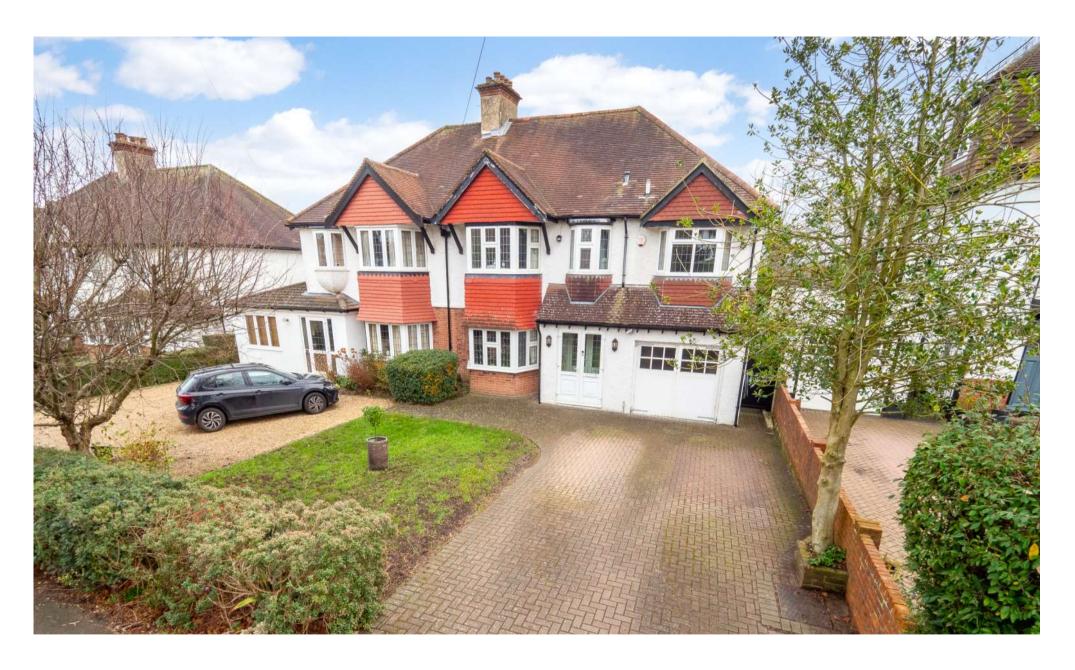

### KEY FEATURES

New to the market an exciting opportunity to purchase this well presented extended four bedroom, two bathroom Semi detached house located in a popular tree lined road in Carshalton. The property is in good condition throughout and offers the potential for further development (stpp) if needed in the future for a growing family. On entering the property you are met by a separate porch area leading to the inviting hallway with downstairs cloakroom. There is a generous open plan lounge/dining room, complemented by a deep bay window to the front, and windows and door to the rear, allowing plenty of natural light into the room. The fitted kitchen boasts a central island surrounded by a wide range of high and low base units offering plenty of storage space, there is also a separate utility area leading to the garage. The first floor has a beautiful four piece family bathroom and four double bedrooms, the main bedroom has the addition of built in wardrobes and its very own en-suite shower room.

Further benefits to this fabulous home include a secluded South facing garden which is just shy of 150ft; it has been cleverly designed and offers zoned areas which include a paved patio, laid to lawn area, and a further decked patio with outdoor cabin and pizza oven, perfect for entertaining. To the front of the property there is a further garden plus off street parking for several vehicles. In proximity to both public and private schools, this residence offers a prime location for families seeking quality education options. This residence offers more than just a space; it offers a chance to be part of a community that appreciates classic values while embracing the conveniences of the present.