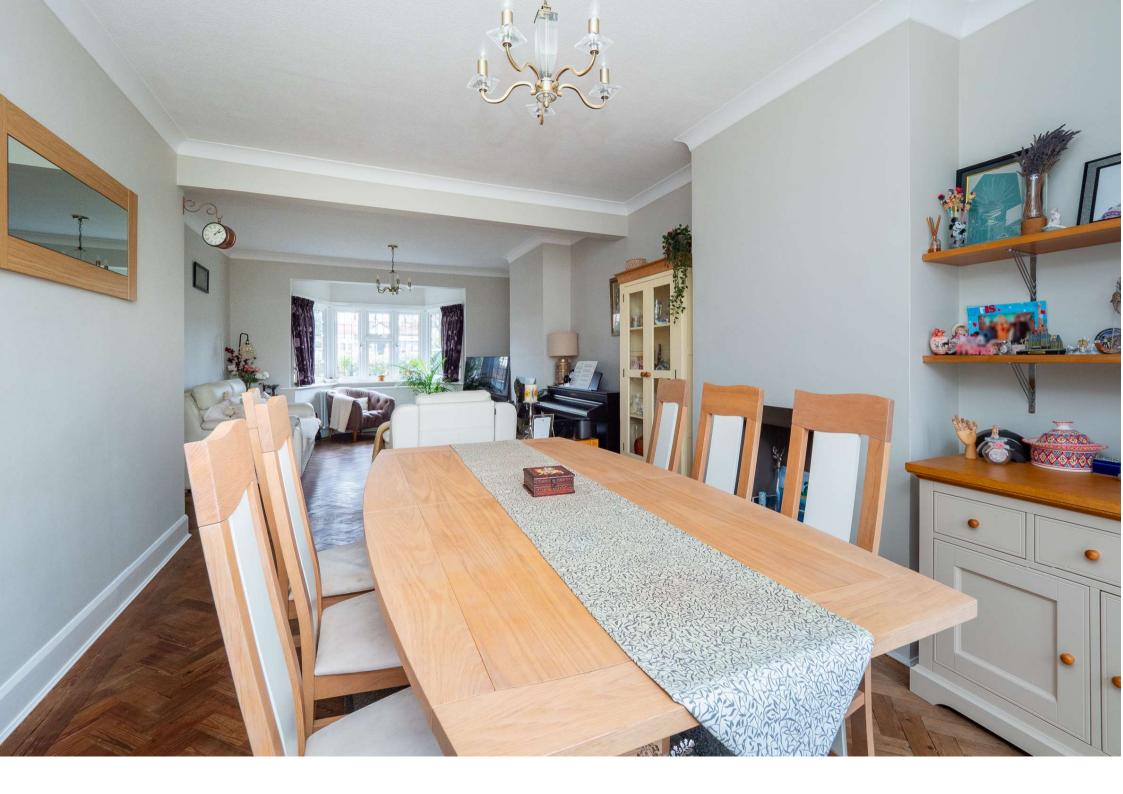

### KEY FEATURES

New to the market an exciting opportunity to purchase this well presented extended four bedroom, two bathroom Semi detached house located in a popular tree lined road in Carshalton. The property is in good condition throughout and offers the potential for further development (stpp) if needed in the future for a growing family. On entering the property you are met by a separate porch area leading to the inviting hallway with downstairs cloakroom. There is a generous open plan lounge/dining room, complemented by a deep bay window to the front, and windows and door to the rear, allowing plenty of natural light into the room. The fitted kitchen boasts a central island surrounded by a wide range of high and low base units offering plenty of storage space, there is also a separate utility area leading to the garage. The first floor has a beautiful four piece family bathroom and four double bedrooms, the main bedroom has the addition of built in wardrobes and its very own en-suite shower room.

Further benefits to this fabulous home include a secluded South facing garden which is just shy of 150ft; it has been cleverly designed and offers zoned areas which include a paved patio, laid to lawn area, and a further decked patio with outdoor cabin and pizza oven, perfect for entertaining. To the front of the property there is a further garden plus off street parking for several vehicles. In proximity to both public and private schools, this residence offers a prime location for families seeking quality education options. This residence offers more than just a space; it offers a chance to be part of a community that appreciates classic values while embracing the conveniences of the present.