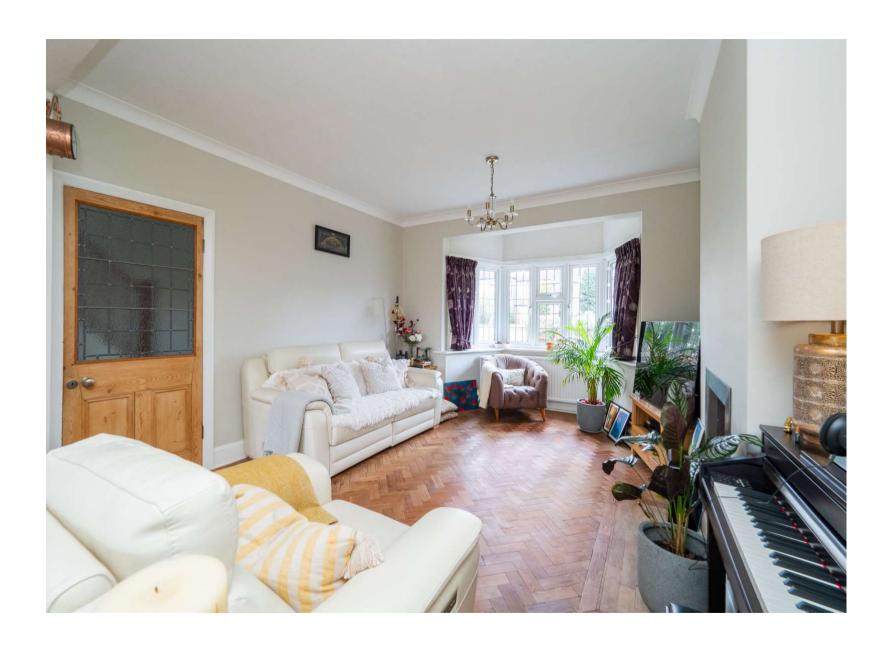

### KEY FEATURES

New to the market an exciting opportunity to purchase this well presented extended four bedroom, two bathroom Semi detached house located in a popular tree lined road in Carshalton. The property is in good condition throughout and offers the potential for further development (stpp) if needed in the future for a growing family. On entering the property you are met by a separate porch area leading to the inviting hallway with downstairs cloakroom. There is a generous open plan lounge/dining room, complemented by a deep bay window to the front, and windows and door to the rear, allowing plenty of natural light into the room. The fitted kitchen boasts a central island surrounded by a wide range of high and low base units offering plenty of storage space, there is also a separate utility area leading to the garage. The first floor has a beautiful four piece family bathroom and four double bedrooms, the main bedroom has the addition of built in wardrobes and its very own en-suite shower room.

Further benefits to this fabulous home include a secluded South facing garden which is just shy of 150ft; it has been cleverly designed and offers zoned areas which include a paved patio, laid to lawn area, and a further decked patio with outdoor cabin and pizza oven, perfect for entertaining. To the front of the property there is a further garden plus off street parking for several vehicles. In proximity to both public and private schools, this residence offers a prime location for families seeking quality education options. This residence offers more than just a space; it offers a chance to be part of a community that appreciates classic values while embracing the conveniences of the present.