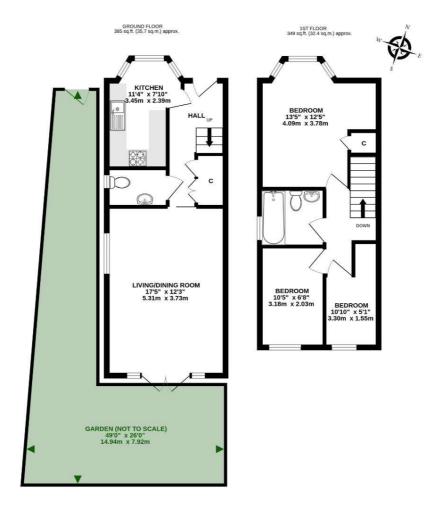

**Estimated Rental Income:** 

£1,700pcm

- RESIDENTIAL SALES
- RESIDENTIAL LETTINGS
- PROPERTY MANAGEMENT
- FINANCIAL SERVICES
- LAND AND NEW HOMES
- CONVEYANCING

**Living Room/Dining Room** 17'5" x 12'3" (5.3m x 3.73m)

# **Kitchen** 11'4" x 7'10" (3.45m x 2.4m)

# **Garden** 49' x 26' (14.94m x 7.92m)

**Bedroom One** 13'5" x 12'5" (4.1m x 3.78m)

# **Bedroom Two** 10'5" x 6'8" (3.18m x 2.03m)

# **Bedroom Three** 10'10" x 5'1" (3.3m x 1.55m)

#### TOTAL APPROXIMATE FLOOR AREA 734 SQ.FT. (68.2 SQ.M.)

produced by www.darrylrixonphotography.co.uk for Goodfellows Estate Agents

Whilst care is taken in the production of this floorplan, its intended use is solely for layout guidance only to assists you when making a decision to physically view the property in person. Windows, door opening, appliances, fixtures of kittings are only approximate & not quaranteed. When making a final decision that you may later be reliant to purchase you should personally exhel all dimensions, shapes & room layouts before making a final decision that you may later be reliant.