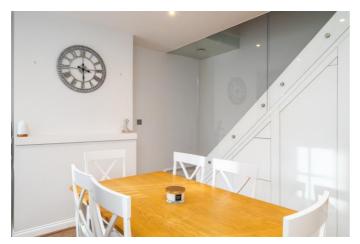

## **Dining Room**

Double glazed sash windows to rear aspect, under stair 'space saving' storage cupboard, radiator.

## Landing

Approached via glass screen staircase, doors to all first floor rooms.