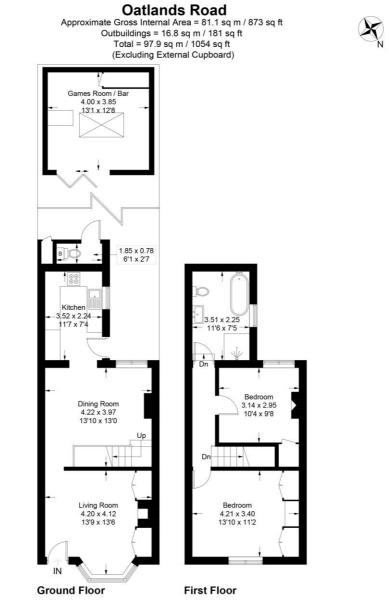

#### <u>Garden</u>

Large patio providing space for garden furniture, raised flower beds, artificial lawn, storage area, outdoor WC, outside water tap.

Illustration for identification purposes only, measurements are approximate, not to scale. floorplansUsketch.com © (ID1052755)

#### **Floorplan Clause**

Measurements are approximate. Not to Scale. For Illustrative purposes only

For full EPC please contact the branch

**Goodfellows - Cheam Village** 

2 Ewell Road, Cheam, Sutton, Surrey, SM3 8BU T: 020 8643 5252 cheam@goodfellows.co.uk