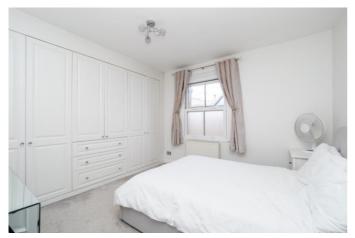

## Bedroom One

Double glazed sash window to front aspect, floor to ceiling fitted wardrobes and drawers, radiator.

## Bedroom Two

Double glazed sash window to rear aspect, radiator, built in wardrobe.