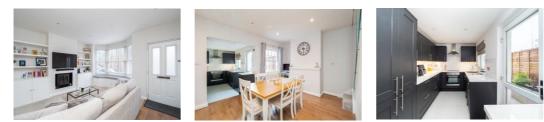

Upon entering, you are greeted by a front living room with a wood burner giving you that warm and cosy feeling. The dining room provides a perfect setting for entertaining, and the modern fitted kitchen is a chef's delight, equipped with the latest amenities and designed for both style and functionality. On the first floor there two generously sized double bedrooms. The lovely fourpiece bathroom suite combines luxury and practicality, providing a spa-like experience within the comfort of your own home.

## Living Room

Double glazed bay window with shutter blinds to front aspect, bay window seating with under storage, recess storage and shelving, wood burner, radiator.

## **Dining Room**

Double glazed sash windows to rear aspect, under stair 'space saving' storage cupboard, radiator.

# <u>Kitchen</u>

Modern range of eye and base units with roll top worksurface, built in oven and hob with overhead extractor fan, under unit lighting, integrated fridge freezer, integrate washing machine, integrated dishwasher, stainless steel sink with mixer tap and drainer, splash back tiles, tiled floor, double glazed window to rear aspect, double glazed UPVC door to rear aspect.