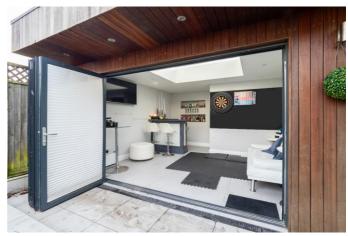

#### Outhouse / Garden Room / Bar

Double glazed bi-fold doors, full power and light, space for WC.