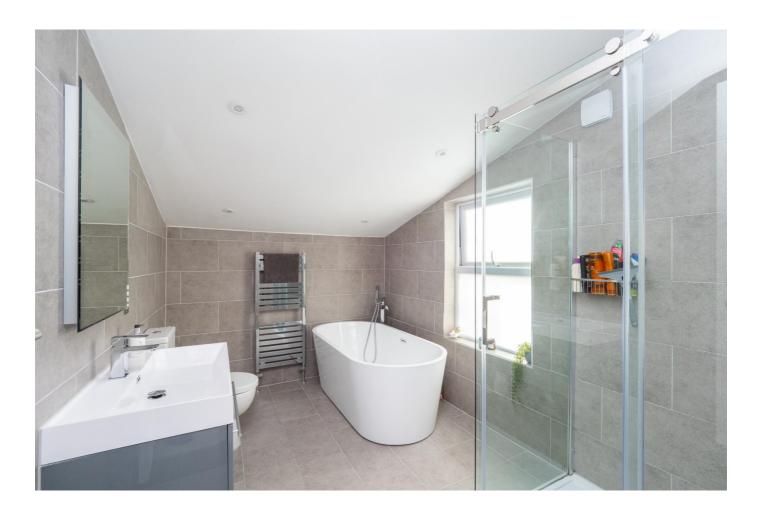

#### **Bathroom**

Freestanding bath with mixer tap and shower attachment, large shower cubicle with overhead shower and glass screen, wall mounted basin with mixer tap.