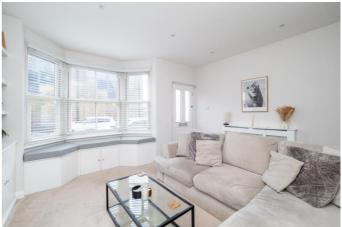

Upon entering, you are greeted by a front living room with a wood burner giving you that warm and cosy feeling. The dining room provides a perfect setting for entertaining, and the modern fitted kitchen is a chef's delight, equipped with the latest amenities and designed for both style and functionality. On the first floor there two generously sized double bedrooms. The lovely fourpiece bathroom suite combines luxury and practicality, providing a spa-like experience within the comfort of your own home.

## Living Room

Double glazed bay window with shutter blinds to front aspect, bay window seating with under storage, recess storage and shelving, wood burner, radiator.