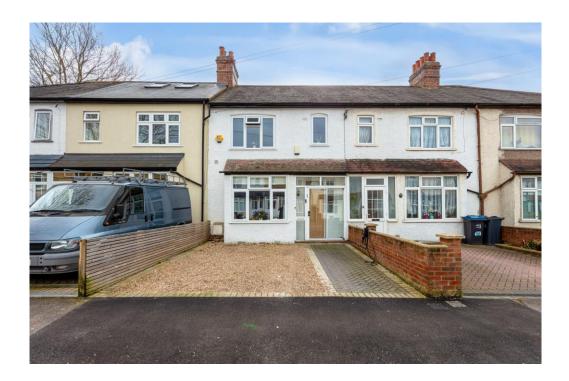

# Eveline Road, Mitcham, CR4

## Overview...

**Three Bedroom** 

**One Reception Room** 

**Off Street Parking** 

Freehold

**EPC Rating C** 

Council Tax Band D

### Our view...

This contemporary three-bedroom house situated at Eveline Road, offers a stylish modern living experience. Boasting an open-plan lounge area, the home provides a spacious and inviting atmosphere perfect for relaxation or entertaining guests. The property features a well-maintained garden, ideal for outdoor gatherings or simply enjoying the fresh air.

Conveniently located, this residence is within a close proximity away from Tooting train station, offering excellent connectivity to London. Additionally, it is a short walk to Figges Marsh provides residents with opportunities for leisurely strolls and outdoor activities. Further enhancing its appeal, the property includes off-street parking, ensuring hassle-free access and convenience for residents with vehicles. With its blend of modern design, practical amenities, and prime location, this home presents an enticing opportunity for comfortable and convenient living.