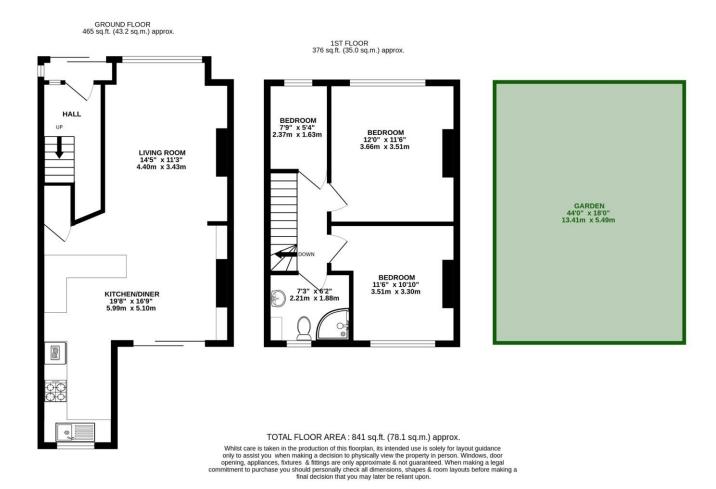

#### **Entrance Hall**

## **Living Room**

14'5" x 11'3" (4.4m x 3.43m)

## Kitchen/Diner

19'8" x 16'9" (6m x 5.1m)

## **Bedroom One**

11'6" x 10'10" (3.5m x 3.3m)

#### **Bedroom Two**

12' x 11'6" (3.66m x 3.5m)

#### **Bedroom Three**

7'9" x 5'4" (2.36m x 1.63m)

## **Shower Room**

7'3" x 6'2" (2.2m x 1.88m)

## Garden

44' x 18' (13.4m x 5.49m)

#### **Floorplan Clause**

Measurements are approximate. Not to Scale. For Illustrative purposes only

**Goodfellows - Mitcham** 

7-8 Fairgreen Parade, London Road, Mitcham, CR4 3NA **T:** 020 8646 8686 mitcham@goodfellows.co.uk