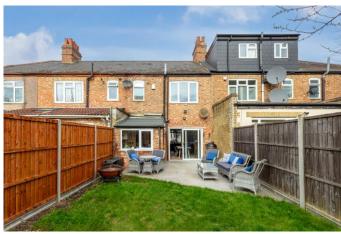

### Our view...

This contemporary three-bedroom house situated at Eveline Road, offers a stylish modern living experience. Boasting an open-plan lounge area, the home provides a spacious and inviting atmosphere perfect for relaxation or entertaining guests. The property features a well-maintained garden, ideal for outdoor gatherings or simply enjoying the fresh air.

Conveniently located, this residence is within a close proximity away from Tooting train station, offering excellent connectivity to London. Additionally, it is a short walk to Figges Marsh provides residents with opportunities for leisurely strolls and outdoor activities. Further enhancing its appeal, the property includes off-street parking, ensuring hassle-free access and convenience for residents with vehicles. With its blend of modern design, practical amenities, and prime location, this home presents an enticing opportunity for comfortable and convenient living.

## Garden

44' x 18' (13.4m x 5.49m)