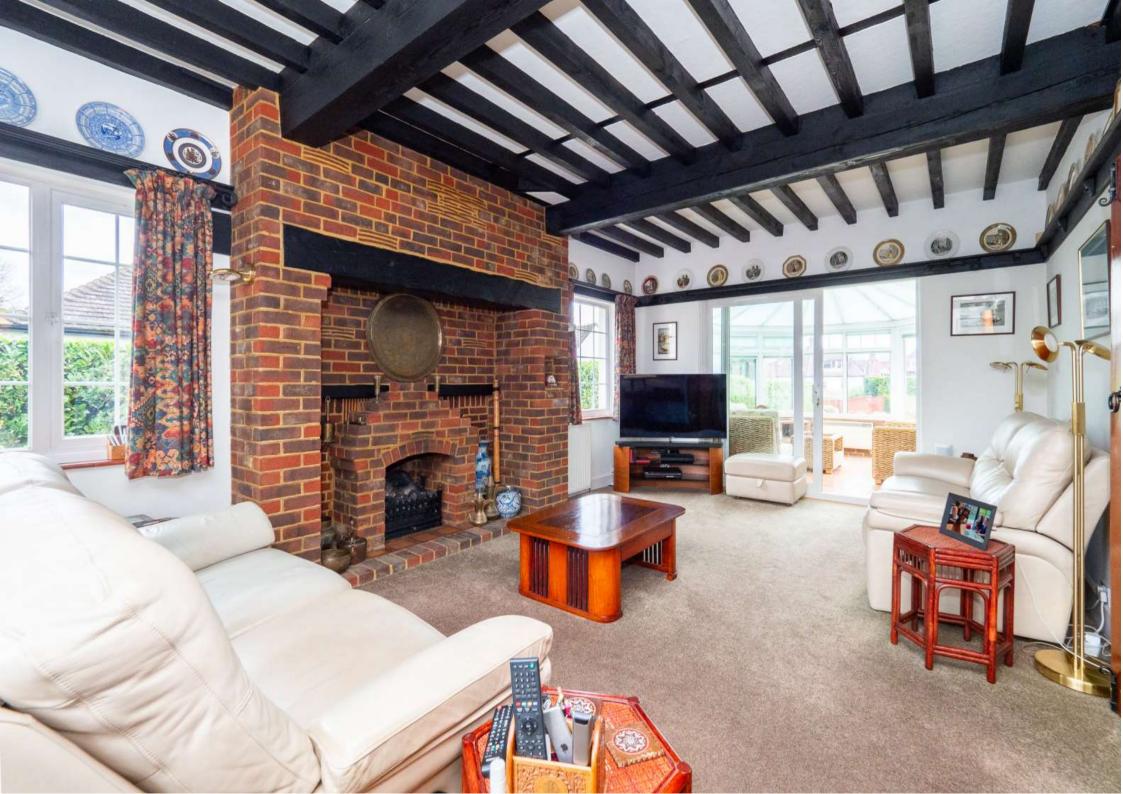

The ground floor consists of a a separate entrance porch that leads to an impressive hallway featuring exposed beams and varnished wood flooring. The lounge area again has the added benefit of exposed beams along with a cosy feature fireplace and sliding glass doors that open to the conservatory, offering views overlooking the pretty rear garden.