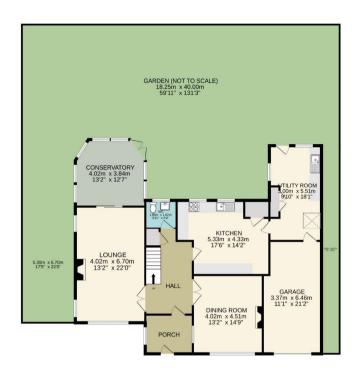

The ground floor consists of a a separate entrance porch that leads to an impressive hallway featuring exposed beams and varnished wood flooring. The lounge area again has the added benefit of exposed beams along with a cosy feature fireplace and sliding glass doors that open to the conservatory, offering views overlooking the pretty rear garden.

To the front of the house is a separate dining room with exposed beams, feature fireplace and a serving hatch offering easy access to the kitchen. To the rear of the property there is a fitted kitchen boasting a central island with Granite worktop along with a selection of fitted units, there is also a built in seating section ideal to be used as a breakfast area. Adjacent to the kitchen there is a good sized utility room offering access to the garage and access to the rear garden.

We value the little things that make a home

Fine & Country - Fine & Country Cheam

28 Ewell Road, Cheam, Sutton, Surrey, SM3 8BU T: 020 8770 3377 cheam@fineandcountry.com www.fineandcountry.com

Ground floor 139.2 sq.m. (1498 sq.ft.) approx. 1st floor 85.1 sq.m. (916 sq.ft.) approx. 2nd floor 27.3 sq.m. (294 sq.ft.) approx.

TOTAL FLOOR AREA: 251.6 sq.m. (2708 sq.ft.) approx.

Measurements are approximate. Not to scale. Illustrative purposes only
Made with Metropix ©2024

Agents notes: All measurements are approximate and for general guidance only and whilst every attempt has been made to ensure accuracy, they must not be relied on. The fixtures, fittings and appliances referred to have not been tested and therefore no guarantee can be given that they are in working order. Internal photographs are reproduced for general information and it must not be inferred that any item shown is included with the property. For a free valuation, contact the numbers