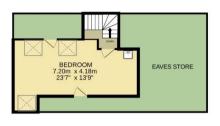

On the first floor there are four bedrooms, a large five piece family bathroom, an additional family shower room and stairs leading to the second floor which offers a further double bedroom with plenty of storage space. Further benefits to this beautiful home include a downstairs cloakroom, block paved off street parking for several vehicles, a secluded rear garden and the potential to extend further (stpp) if needed in future years. The area is very popular with families due to its close proximity to local amenities, great transport links and wide selection of well

We value the little things that make a home

Fine & Country - Fine & Country Cheam

28 Ewell Road, Cheam, Sutton, Surrey, SM3 8BU T: 020 8770 3377 cheam@fineandcountry.com www.fineandcountry.com

Ground floor 139.2 sq.m. (1498 sq.ft.) approx. 1st floor 85.1 sq.m. (916 sq.ft.) approx. 2nd floor 27.3 sq.m. (294 sq.ft.) approx.

TOTAL FLOOR AREA: 251.6 sq.m. (2708 sq.ft.) approx.

Measurements are approximate. Not to scale. Illustrative purposes only
Made with Metropix ©2024

Agents notes: All measurements are approximate and for general guidance only and whilst every attempt has been made to ensure accuracy, they must not be relied on. The fixtures, fittings and appliances referred to have not been tested and therefore no guarantee can be given that they are in working order. Internal photographs are reproduced for general information and it must not be inferred that any item shown is included with the property. For a free valuation, contact the numbers