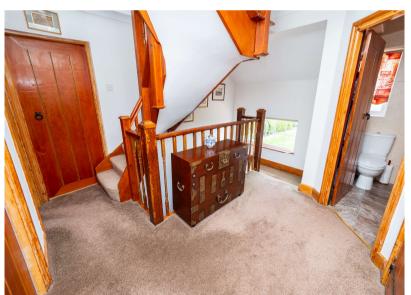

The ground floor consists of a a separate entrance porch that leads to an impressive hallway featuring exposed beams and varnished wood flooring. The lounge area again has the added benefit of exposed beams along with a cosy feature fireplace and sliding glass doors that open to the conservatory, offering views overlooking the pretty rear garden.