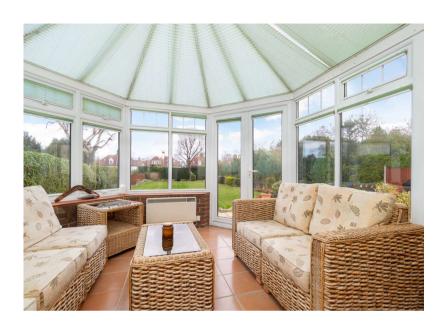

The ground floor consists of a a separate entrance porch that leads to an impressive hallway featuring exposed beams and varnished wood flooring. The lounge area again has the added benefit of exposed beams along with a cosy feature fireplace and sliding glass doors that open to the conservatory, offering views overlooking the pretty rear garden.