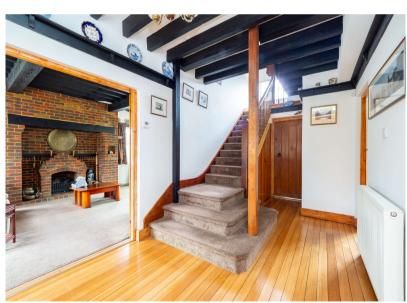

The ground floor consists of a a separate entrance porch that leads to an impressive hallway featuring exposed beams and varnished wood flooring. The lounge area again has the added benefit of exposed beams along with a cosy feature fireplace and sliding glass doors that open to the conservatory, offering views overlooking the pretty rear garden.