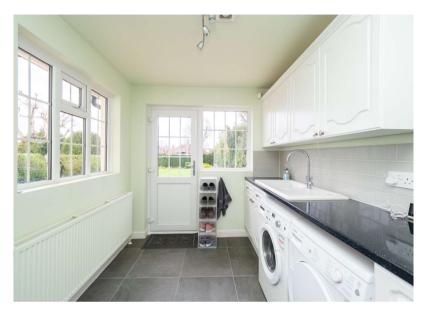

To the front of the house is a separate dining room with exposed beams, feature fireplace and a serving hatch offering easy access to the kitchen. To the rear of the property there is a fitted kitchen boasting a central island with Granite worktop along with a selection of fitted units, there is also a built in seating section ideal to be used as a breakfast area. Adjacent to the kitchen there is a good sized utility room offering access to the garage and access to the rear garden.