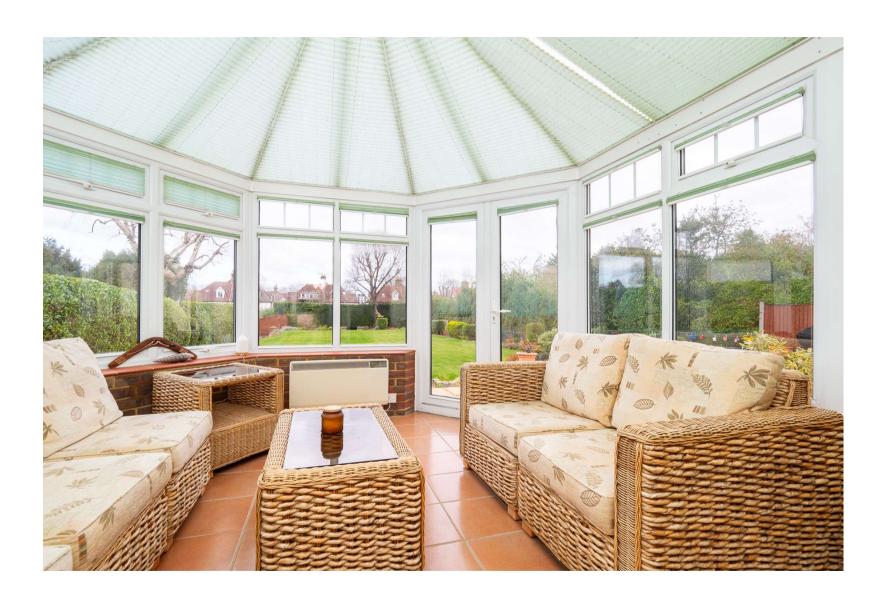

The ground floor consists of a a separate entrance porch that leads to an impressive hallway featuring exposed beams and varnished wood flooring. The lounge area again has the added benefit of exposed beams along with a cosy feature fireplace and sliding glass doors that open to the conservatory, offering views overlooking the pretty rear garden.