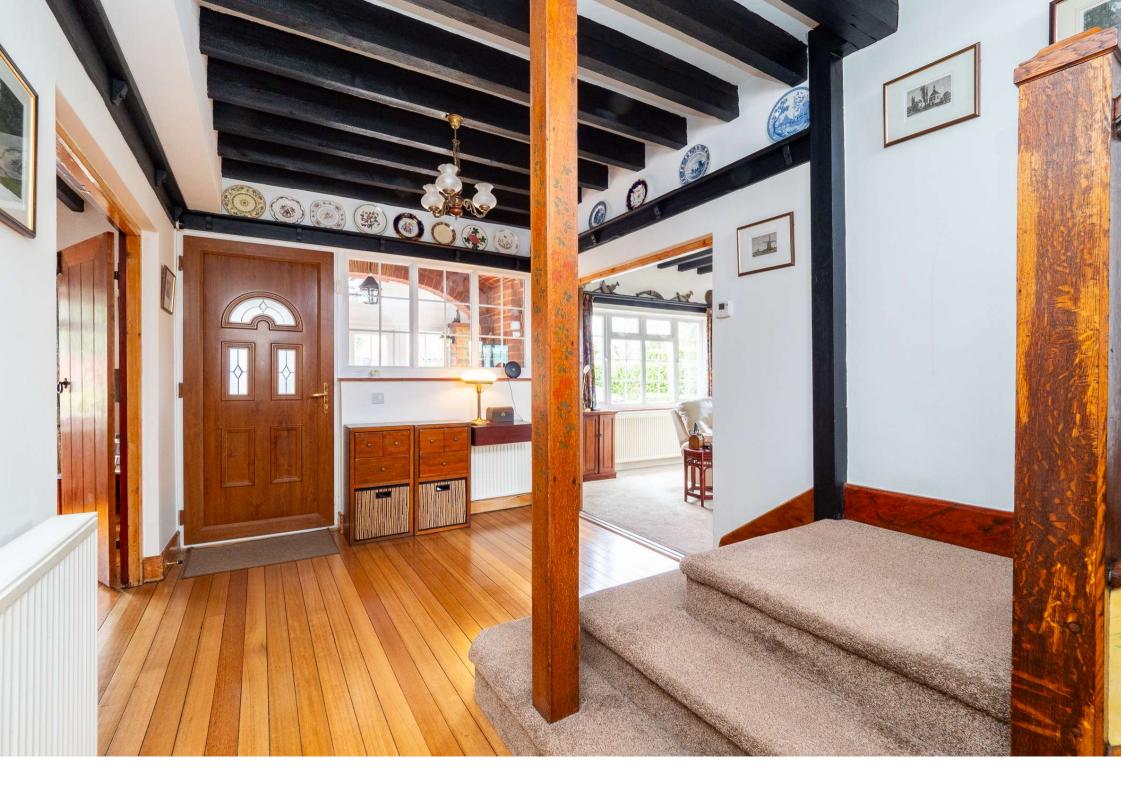

The ground floor consists of a a separate entrance porch that leads to an impressive hallway featuring exposed beams and varnished wood flooring. The lounge area again has the added benefit of exposed beams along with a cosy feature fireplace and sliding glass doors that open to the conservatory, offering views overlooking the pretty rear garden.