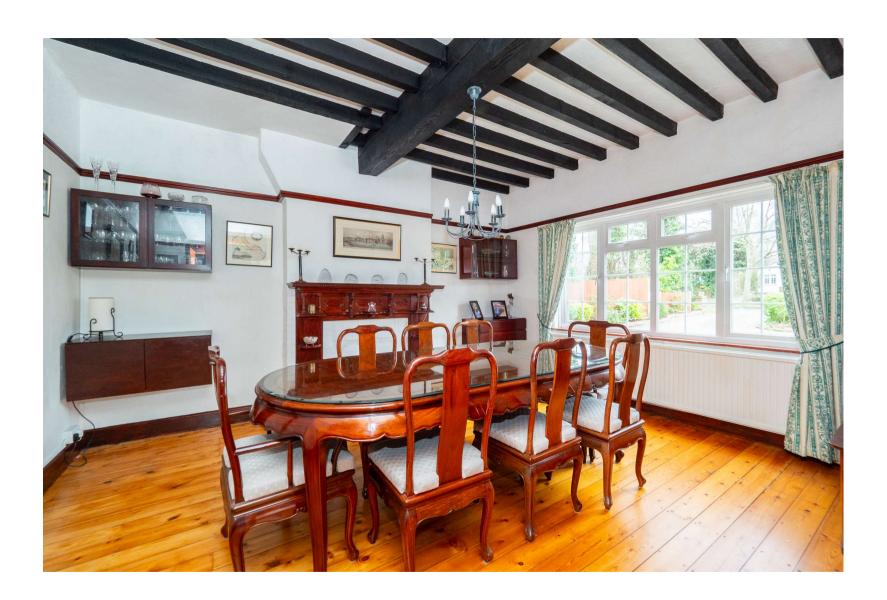

To the front of the house is a separate dining room with exposed beams, feature fireplace and a serving hatch offering easy access to the kitchen. To the rear of the property there is a fitted kitchen boasting a central island with Granite worktop along with a selection of fitted units, there is also a built in seating section ideal to be used as a breakfast area. Adjacent to the kitchen there is a good sized utility room offering access to the garage and access to the rear garden.