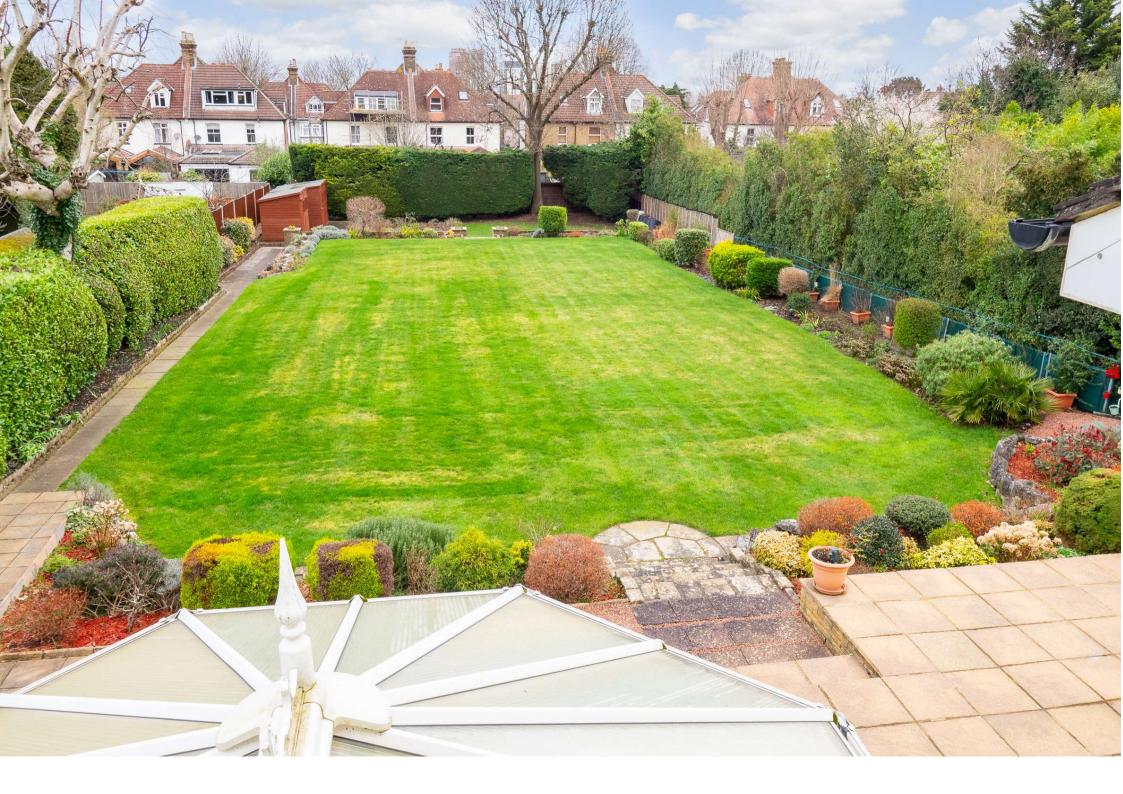

The ground floor consists of a a separate entrance porch that leads to an impressive hallway featuring exposed beams and varnished wood flooring. The lounge area again has the added benefit of exposed beams along with a cosy feature fireplace and sliding glass doors that open to the conservatory, offering views overlooking the pretty rear garden.

On the first floor there are four bedrooms, a large five piece family bathroom, an additional family shower room and stairs leading to the second floor which offers a further double bedroom with plenty of storage space. Further benefits to this beautiful home include a downstairs cloakroom, block paved off street parking for several vehicles, a secluded rear garden and the potential to extend further (stpp) if needed in future years. The area is very popular with families due to its close proximity to local amenities, great transport links and wide selection of well