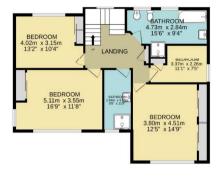

On the first floor there are four bedrooms, a large five piece family bathroom, an additional family shower room and stairs leading to the second floor which offers a further double bedroom with plenty of storage space. Further benefits to this beautiful home include a downstairs cloakroom, block paved off street parking for several vehicles, a secluded rear garden and the potential to extend further (stpp) if needed in future years. The area is very popular with families due to its close proximity to local amenities, great transport links and wide selection of well

We value the little things that make a home

Fine & Country - Fine & Country Cheam

28 Ewell Road, Cheam, Sutton, Surrey, SM3 8BU T: 020 8770 3377 cheam@fineandcountry.com www.fineandcountry.com

Ground floor 139.2 sq.m. (1498 sq.ft.) approx. 1st floor 85.1 sq.m. (916 sq.ft.) approx. 2nd floor 27.3 sq.m. (294 sq.ft.) approx.

TOTAL FLOOR AREA: 251.6 sq.m. (2708 sq.ft.) approx.

Measurements are approximate. Not to scale. Illustrative purposes only
Made with Metropix ©2024

Agents notes: All measurements are approximate and for general guidance only and whilst every attempt has been made to ensure accuracy, they must not be relied on. The fixtures, fittings and appliances referred to have not been tested and therefore no guarantee can be given that they are in working order. Internal photographs are reproduced for general information and it must not be inferred that any item shown is included with the property. For a free valuation, contact the numbers