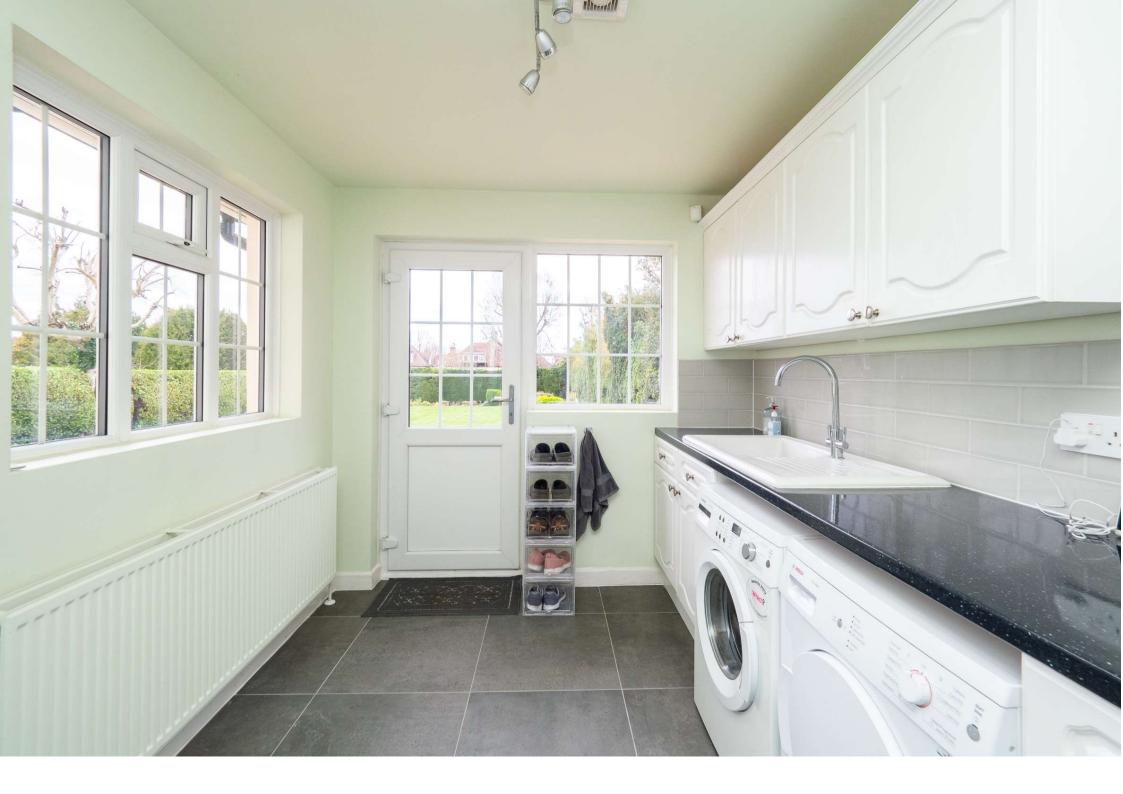

To the front of the house is a separate dining room with exposed beams, feature fireplace and a serving hatch offering easy access to the kitchen. To the rear of the property there is a fitted kitchen boasting a central island with Granite worktop along with a selection of fitted units, there is also a built in seating section ideal to be used as a breakfast area. Adjacent to the kitchen there is a good sized utility room offering access to the garage and access to the rear garden.