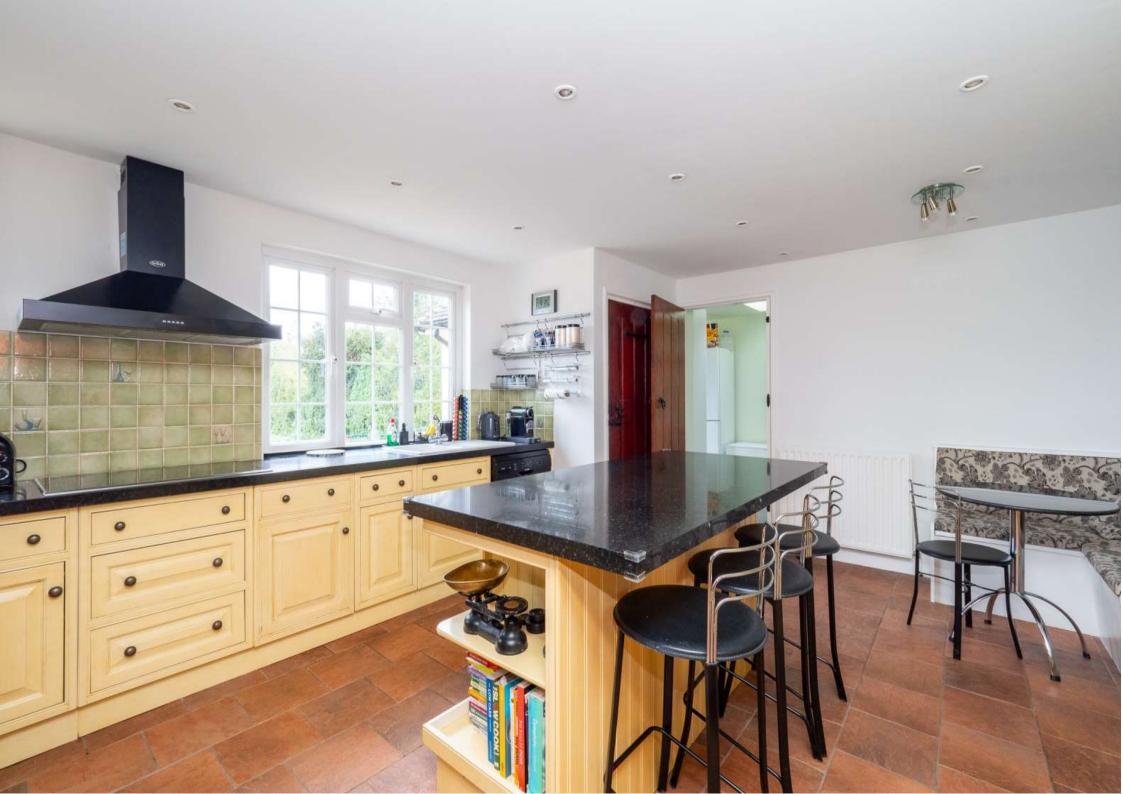

To the front of the house is a separate dining room with exposed beams, feature fireplace and a serving hatch offering easy access to the kitchen. To the rear of the property there is a fitted kitchen boasting a central island with Granite worktop along with a selection of fitted units, there is also a built in seating section ideal to be used as a breakfast area. Adjacent to the kitchen there is a good sized utility room offering access to the garage and access to the rear garden.