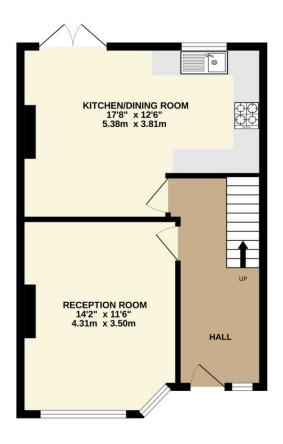

### **Entrance Hall**

## Lounge

14'2" x 11'6" (4.32m x 3.5m)

## **Kitchen Dining Room**

17'8" x 12'6" (5.38m x 3.8m)

# Your View...

TOTAL FLOOR AREA: 899 sq.ft. (83.6 sq.m.) approx.

Whilst every attempt has been made to ensure the accuracy of the floroplan contained here, measurement of abox, windows, rooms and any other items are approximate and no responsibility is taken for any error omission or mis-statement. This plan is for flushrative purposes only and should be used as such by any prospective purchaser. The see his plan is of flushrative purposes only and should be used as such by any prospective purchaser. The see his plan is of flushrative purposes only and should be used as such by any prospective purchaser. The see his plan is of the properability or efficiency can be given.