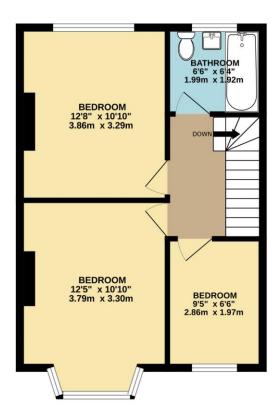

### **Bathroom**

6'6" x 6'4" (1.98m x 1.93m)

### **Bedroom One**

12'8" x 10'10" (3.86m x 3.3m)

## **Bedroom Two**

12'5" x 10'10" (3.78m x 3.3m)

## **Bedroom Three**

9'5" x 6'6" (2.87m x 1.98m)

# Your View...

TOTAL FLOOR AREA: 899 sq.ft. (83.6 sq.m.) approx.

Whilst every attempt has been made to ensure the accuracy of the floroplan contained here, measurement of abox, windows, rooms and any other items are approximate and no responsibility is taken for any error omission or mis-statement. This plan is for flushrative purposes only and should be used as such by any prospective purchaser. The see his plan is of flushrative purposes only and should be used as such by any prospective purchaser. The see his plan is of flushrative purposes only and should be used as such by any prospective purchaser. The see his plan is of the properability or efficiency can be given.