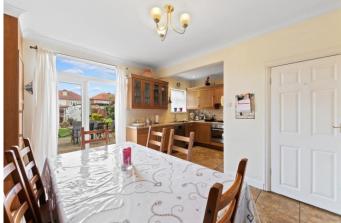

The residence features a well-maintained garden, providing a tranquil outdoor space perfect for relaxation or outdoor activities. Inside, the kitchen diner offers a spacious area for cooking and dining, ideal for hosting gatherings with friends and family. Additionally, the property includes a separate lounge area, providing a cozy retreat for unwinding after a long day.

## Lounge

14'2" x 11'6" (4.32m x 3.5m)

## **Kitchen Dining Room**

17'8" x 12'6" (5.38m x 3.8m)