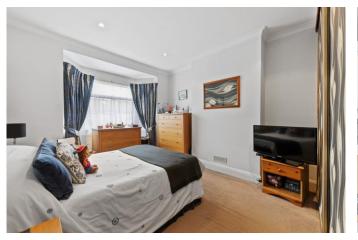

### **Bedroom One**

12'8" x 10'10" (3.86m x 3.3m)

## **Bedroom Two**

12'5" x 10'10" (3.78m x 3.3m)