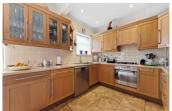

## **Kitchen Dining Room**

17'8" x 12'6" (5.38m x 3.8m)

The residence features a well-maintained garden, providing a tranquil outdoor space perfect for relaxation or outdoor activities. Inside, the kitchen diner offers a spacious area for cooking and dining, ideal for hosting gatherings with friends and family. Additionally, the property includes a separate lounge area, providing a cozy retreat for unwinding after a long day.