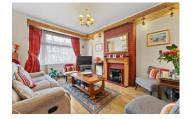

## Lounge

14'2" x 11'6" (4.32m x 3.5m)

The residence features a well-maintained garden, providing a tranquil outdoor space perfect for relaxation or outdoor activities. Inside, the kitchen diner offers a spacious area for cooking and dining, ideal for hosting gatherings with friends and family. Additionally, the property includes a separate lounge area, providing a cozy retreat for unwinding after a long day.