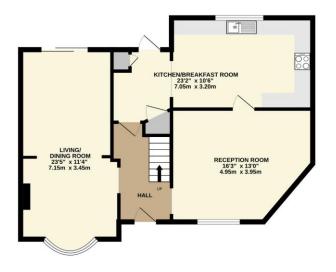

# Entrance Hall

# **Kitchen Dining Room**

23'2" x 10'6" (7.06m x 3.2m)

# **Lounge Dining Room**

23'5" x 11'4" (7.14m x 3.45m)

# Garden

GROUND FLOOR 737 sq.ft. (68.5 sq.m.) approx. 1ST FLOOR 725 sq.ft. (67.4 sq.m.) approx.

TOTAL FLOOR AREA: 1462 sq.ft. (135.8 sq.m.) approx.

Whilst every attempt has been made to ensure the accuracy of the floorplan contained here, measurement of doors, windows, rooms and any other items are approximate and no responsibility is taken for any enro, omission or mis-statement. This plan is for illustrative purposes only and should be used as such by any prospective purchaser. The services, systems and appliances shown have not been tested and no guarante as to their operability or efficiency can be given. Made with Metropix ©2024