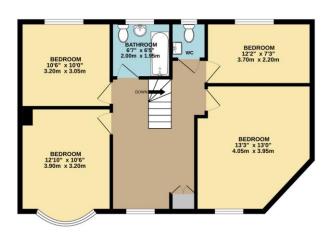

# **Bedroom One**

12'10" x 10'6" (3.9m x 3.2m)

# **Bedroom Two**

10'6" x 10' (3.2m x 3.05m)

### **Bedroom Three**

12'2" x 7'3" (3.7m x 2.2m)

# **Bedroom Four**

13'3" x 13' (4.04m x 3.96m)

# Bathroom

6'7" x 6'5" (2m x 1.96m)

# Garden

GROUND FLOOR 737 sq.ft. (68.5 sq.m.) approx. 1ST FLOOR 725 sq.ft. (67.4 sq.m.) approx.

TOTAL FLOOR AREA: 1462 sq.ft. (135.8 sq.m.) approx.

Whilst every attempt has been made to ensure the accuracy of the floorplan contained here, measurement of doors, windows, rooms and any other items are approximate and no responsibility is taken for any enro, omission or mis-statement. This plan is for illustrative purposes only and should be used as such by any prospective purchaser. The services, systems and appliances shown have not been tested and no guarante as to their operability or efficiency can be given. Made with Metropix ©2024