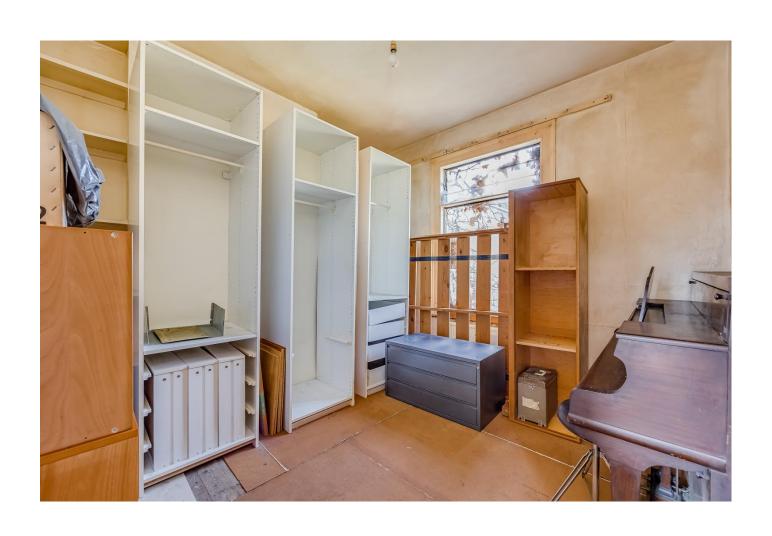

# **Living Room** 13'9" x 10'8" (4.2m x 3.25m)

**Dining Room** 6'4" x 5'4" (1.93m x 1.63m)

**Bedroom** 11' x 10'3" (3.35m x 3.12m)

## **Bedroom** 10'8" x 10'3" (3.25m x 3.12m)