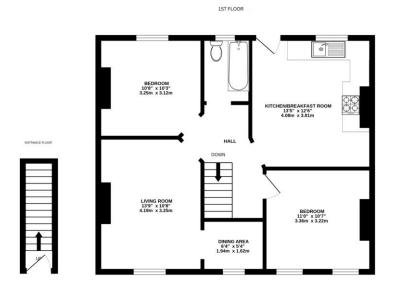

- RESIDENTIAL SALES
- RESIDENTIAL LETTINGS
- PROPERTY
   MANAGEMENT
- FINANCIAL SERVICES
- LAND AND NEW HOMES
- CONVEYANCING

Asking Price: £235,000

**Kitchen** 13'5" x 12'6" (4.1m x 3.8m)

# **Living Room** 13'9" x 10'8" (4.2m x 3.25m)

**Dining Room** 6'4" x 5'4" (1.93m x 1.63m)

**Bedroom** 11' x 10'3" (3.35m x 3.12m)

## **Bedroom** 10'8" x 10'3" (3.25m x 3.12m)

#### TOTAL APPROXIMATE FLOOR AREA 693 SQ.FT. (64.4 SQ.M.)

Copyright Goodfellows Estate Agents

Whilst care is taken in the production of this floorplan, its Intended use is solely for layout guidance only to assist you when making a decision to physically view the property in person. Windows, door opening, appliances, fixtures & fittings are only approximate & not quaranteed. When making a legal commitment to purchase you should personally check all dimensions, shapes & room layouts before making a final decision that you may later be reliant upon