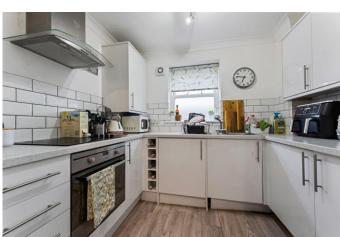

### www.goodfellows.co.uk

**Bedroom** 15'1" x 9'6" (4.6m x 2.9m)

**Kitchen** 8'8" x 6'11" (2.64m x 2.1m)