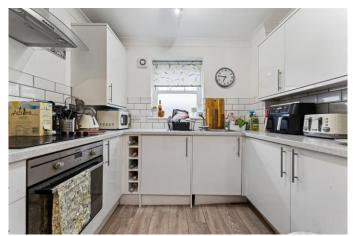

### www.goodfellows.co.uk

**Bedroom** 15'1" x 9'6" (4.6m x 2.9m)

**Kitchen** 8'8" x 6'11" (2.64m x 2.1m)