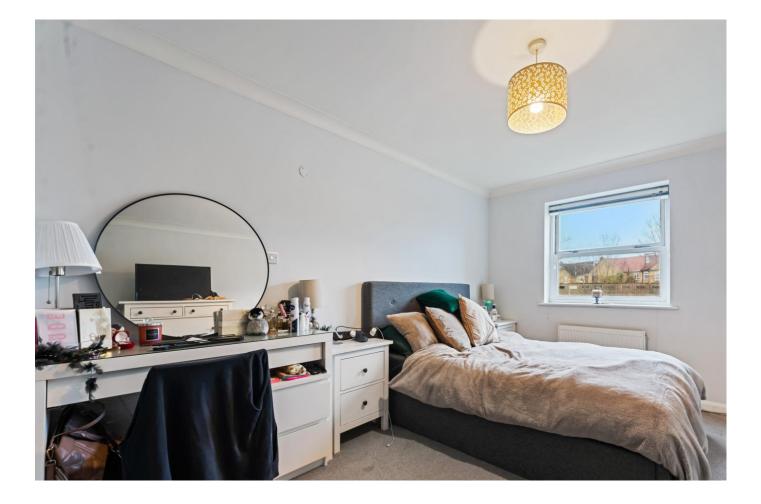

### www.goodfellows.co.uk

**Bedroom** 15'1" x 9'6" (4.6m x 2.9m)

**Kitchen** 8'8" x 6'11" (2.64m x 2.1m)