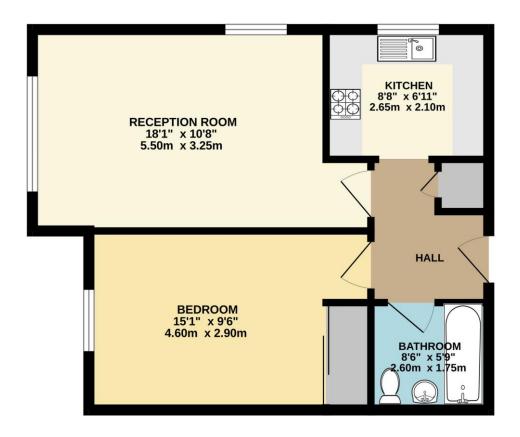

### **GROUND FLOOR** 469 sq.ft. (43.6 sq.m.) approx.

TOTAL FLOOR AREA : 469 sq.ft. (43.6 sq.m.) approx. de to ensure the accuracy of the floorplan y other items are approximate and no resp plan is for illustrative purposes only and s ntained here, m sibility is taken uld be used as s