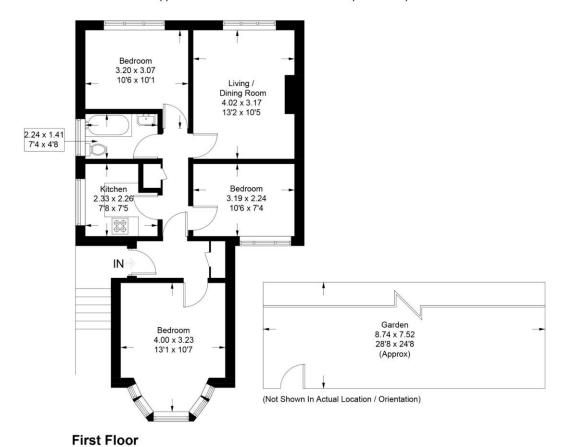

# Overview...

First Floor Maisonette

Two bedrooms and a

study

900+ years on lease

Garden

**EPC Rating: D** 

Council Tax: C

### Our view...

Goodfellows are pleased to present to the market this spacious 2/3-bedroom first floor maisonette perfect for first time buyers and investors.

The property consists of two double bedrooms plus a study which could be used as an office or another bedroom, a living/dining room which overlooks the pretty rear garden along with a modern kitchen and bathroom.

**Living Room/ Dining Room** 13'2" x 10'5" (4.01m x 3.18m)

## Kitchen

7'8" x 7'5" (2.34m x 2.26m)

### **Bedroom one**

13'1" x 10'7" (4m x 3.23m)

**Bedroom Two** 10'6" x 10'1" (3.2m x 3.07m)

# Study

10'6" x 7'4" (3.2m x 2.24m)

### **Bathroom**

7'4" x 4'8" (2.24m x 1.42m)

## **Cardigan Court**

Approximate Gross Internal Area = 57.2 sq m / 616 sq ft

Illustration for identification purposes only, measurements are approximate, not to scale. floorplansUsketch.com © (ID1062040)