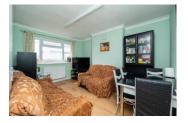

**Living Room/ Dining Room** 13'2" x 10'5" (4.01m x 3.18m)

# Study

10'6" x 7'4" (3.2m x 2.24m)