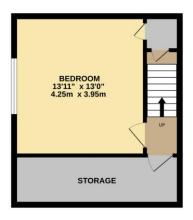

### **Bedroom Three**

13'11" x 13' (4.24m x 3.96m)

# Your View...

 BASEMENT
 GROUND FLOOR

 314 sq.ft. (29.2 sq.m.) approx.
 823 sq.ft. (76.5 sq.m.) approx.

TOTAL FLOOR AREA: 1137 sq.ft. (105.7 sq.m.) approx.

Whilst every attempt has been made to ensure the accuracy of the floorplan contained here, measurements of doors, windows, rooms and any other items are approximate and no responsibility is taken for any error, omission or mis-statement. This plan is for flustrative purposes only and should be used as such by approspective purchaser. The services, systems and appliances shown have not been tested and no guarantee as to their operability or efficiency can be given.