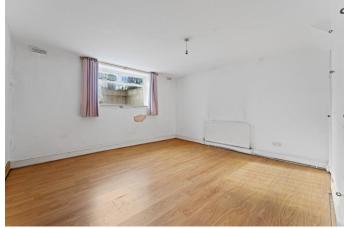

## **Bedroom One**

10'6" x 8' (3.2m x 2.44m)

## **Bedroom Two**

14'3" x 13'3" (4.34m x 4.04m)

### **Bedroom Three**

13'11" x 13' (4.24m x 3.96m)