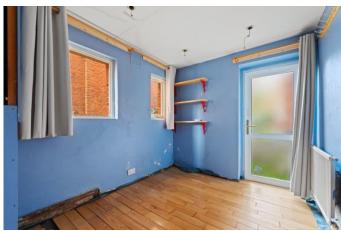

## **Bedroom One**

10'6" x 8' (3.2m x 2.44m)

## **Bedroom Two**

14'3" x 13'3" (4.34m x 4.04m)

### **Bedroom Three**

13'11" x 13' (4.24m x 3.96m)