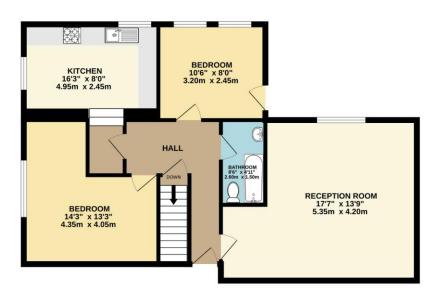

## **Reception Room**

17'7" x 13'9" (5.36m x 4.2m)

### Kitchen

16'3" x 8' (4.95m x 2.44m)

## Bathroom

8'6" x 4'11" (2.6m x 1.5m)

## **Bedroom One**

10'6" x 8' (3.2m x 2.44m)

## **Bedroom Two**

14'3" x 13'3" (4.34m x 4.04m)

# Your View...

 BASEMENT
 GROUND FLOOR

 314 sq.ft. (29.2 sq.m.) approx.
 823 sq.ft. (76.5 sq.m.) approx.

TOTAL FLOOR AREA: 1137 sq.ft. (105.7 sq.m.) approx.

Whilst every attempt has been made to ensure the accuracy of the floorplan contained here, measurements of doors, windows, rooms and any other items are approximate and no responsibility is taken for any error, omission or mis-statement. This plan is for flustrative purposes only and should be used as such by approspective purchaser. The services, systems and appliances shown have not been tested and no guarantee as to their operability or efficiency can be given.