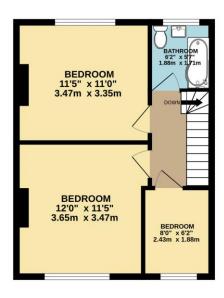

### **Bedroom One**

12' x 11'5" (3.66m x 3.48m)

**Bedroom Two** 

11'5" x 11' (3.48m x 3.35m)

#### **Bedroom Three**

8' x 6'2" (2.44m x 1.88m)

### **Bathroom**

6'2" x 5'7" (1.88m x 1.7m)