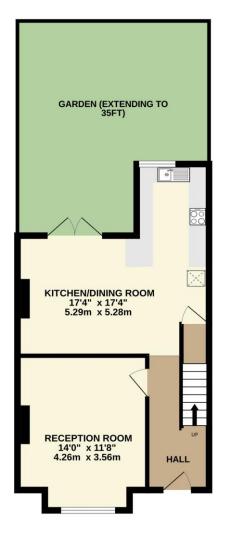

- RESIDENTIAL SALES
- RESIDENTIAL LETTINGS
- PROPERTY
   MANAGEMENT
- FINANCIAL SERVICES
- LAND AND NEW HOMES
- CONVEYANCING

www.good fellows.co.uk

Reception Room

14' x 11'8" (4.27m x 3.56m)

### **Kitchen Dining Room**

17'4" x 17'4" (5.28m x 5.28m)

### Garden

Extends To 35 FT

TOTAL FLOOR AREA: 850 sq.ft. (78.9 sq.m.) approx

Whilst every attempt has been made to ensure the accuracy of the floorplan contained here, measurement of donce, sendones, comes and any their items are appointed and for expondibility is taken to any error, omission or mis-statement. This plan is for illustrative purposes only and should be used as such by any prospective purchaser. The services, systems and appliances shown have to bee tested and no guarantee as to their operability or efficiency can be given.