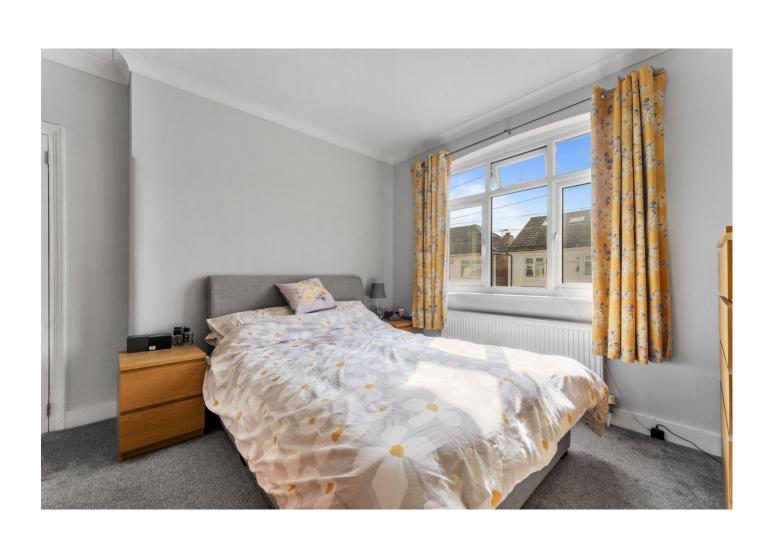

### **Bedroom One**

12' x 11'5" (3.66m x 3.48m)

**Bedroom Two** 

11'5" x 11' (3.48m x 3.35m)