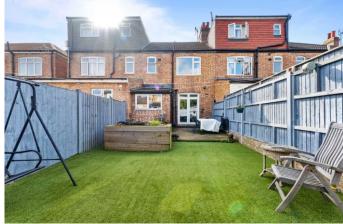

### Garden

Extends To 35 FT

TOTAL FLOOR AREA: 850 sq.ft. (78.9 sq.m.) approx

Whilst every attempt has been made to ensure the accuracy of the floorplan contained here, measurement of donce, sendones, comes and any their items are appointed and for expondibility is taken to any error, omission or mis-statement. This plan is for illustrative purposes only and should be used as such by any prospective purchaser. The services, systems and appliances shown have to bee tested and no guarantee as to their operability or efficiency can be given.