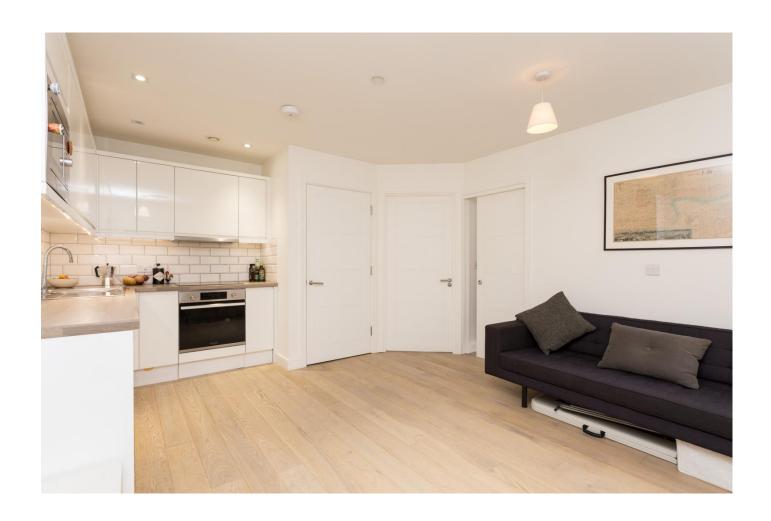

## Our view...

Goodfellows are pleased to present to the market this immaculately presented one bedroom ground floor flat. Built in 2008 and maintained to a high standard since; the property is comprised of an open plan living room and kitchen, a three piece bathroom suite and a double bedroom.

Kitchen/Diner

16'3" x 12'8" (4.95m x 3.86m)