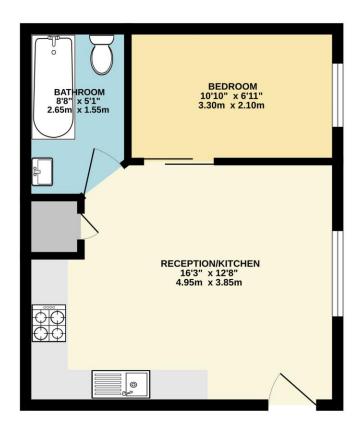

Kitchen/Diner

16'3" x 12'8" (4.95m x 3.86m)

## **Bedroom One**

10'10" x 6'11" (3.3m x 2.1m)

## Bathroom

8'8" x 12'8" (2.64m x 3.86m)

# Your View...

TOTAL FLOOR AREA: 318 sq.ft. (29.5 sq.m.) approx.
White every attempt has been made to ressure the accuracy of the floorplan contained here, measurements of done yet address the state of the state of