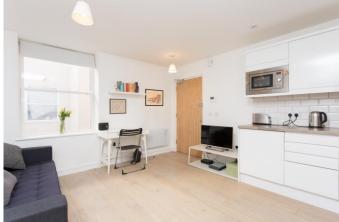

## Our view...

Goodfellows are pleased to present to the market this immaculately presented one bedroom ground floor flat. Built in 2008 and maintained to a high standard since; the property is comprised of an open plan living room and kitchen, a three piece bathroom suite and a double bedroom.

Kitchen/Diner

16'3" x 12'8" (4.95m x 3.86m)