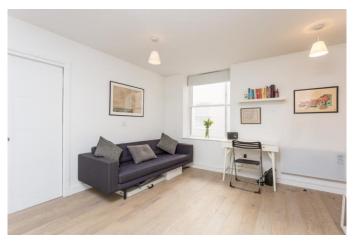

## Our view...

Goodfellows are pleased to present to the market this immaculately presented one bedroom ground floor flat. Built in 2008 and maintained to a high standard since; the property is comprised of an open plan living room and kitchen, a three piece bathroom suite and a double bedroom.

Kitchen/Diner

16'3" x 12'8" (4.95m x 3.86m)