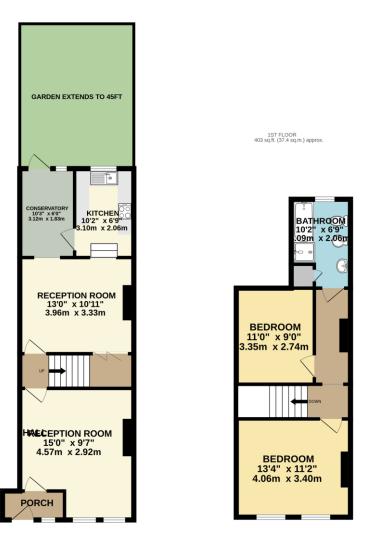

## Freehold

**Kitchen** 10'2" x 6'9" (3.1m x 2.06m)

Bedroom One 13'4" x 11'2" (4.06m x 3.4m)

**Reception Room** 15' x 9'7" (4.57m x 2.92m) **Bedroom Two** 11' x 9' (3.35m x 2.74m)

**Dining Room** 13' x 10'11" (3.96m x 3.33m) Bathroom 10'2" x 6'9" (3.1m x 2.06m)

Your View...

Conservatory

10'3" x 6' (3.12m x 1.83m)

Garden

Extends to 45FT

GROUND FLOOR 522 sq.ft. (48.5 sq.m.) approx

TOTAL FLOOR AREA : 924 sq.ft. (85.9 sq.m.) approx. Whist every attempt has been made to ensure the accuracy of the floorplan contained here, measurements of doors, windrow, rooms and any other lems are approximate and no responsibility is taken for any error, omission or mis-statement. This plan is for illustrative purposes only and should be used as such by any rospective purchaser. The services, systems and applicates shown have no been tested and no guarantee as to their openability or efficiency can be given. Made with letropic & 62024

#### **Floorplan Clause**

Measurements are approximate. Not to Scale. For Illustrative purposes only

7-8 Fairgreen Parade, London Road, Mitcham, CR4 3NA **T:** 020 8646 8686 mitcham@goodfellows.co.uk

www.goodfellows.co.uk