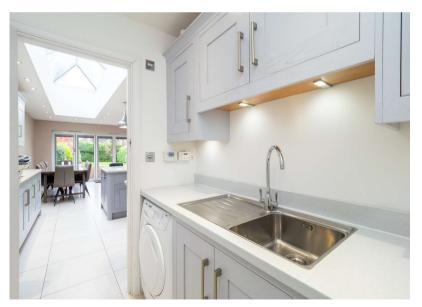

extractor, wine fridge, integrated bean to cup coffee machine and griddle), as well as boasting a vaulted ceiling window along with bi-folding doors allowing plenty of natural light to flow. The kitchen area leads to a utility room with space and plumbing for a washing machine and dryer plus a further sink. From there you can access a storage area that is also accessible from the front of the house. On the first floor you are met by a grand landing area leading to four double bedrooms; bedroom one boasts an impressive four piece en-suite bathroom, as well as a family bathroom with both a bath and a shower cubicle. Further benefits to this charming home include a garage, off street parking and a beautiful secluded, mainly laid to lawn, rear garden with summer house. The area is very popular with families due to its close proximity to local amenities, great transport links and wide selection of well regarded schools.