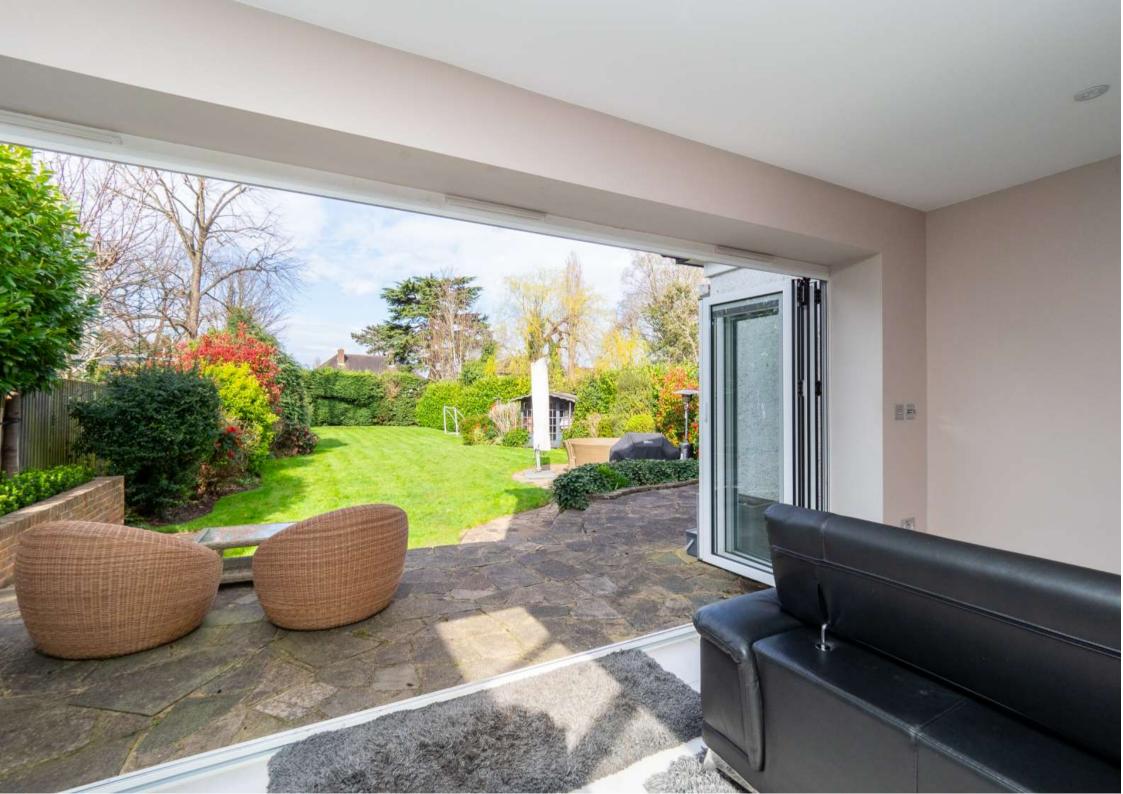

extractor, wine fridge, integrated bean to cup coffee machine and griddle), as well as boasting a vaulted ceiling window along with bi-folding doors allowing plenty of natural light to flow. The kitchen area leads to a utility room with space and plumbing for a washing machine and dryer plus a further sink. From there you can access a storage area that is also accessible from the front of the house. On the first floor you are met by a grand landing area leading to four double bedrooms; bedroom one boasts an impressive four piece en-suite bathroom, as well as a family bathroom with both a bath and a shower cubicle. Further benefits to this charming home include a garage, off street parking and a beautiful secluded, mainly laid to lawn, rear garden with summer house. The area is very popular with families due to its close proximity to local amenities, great transport links and wide selection of well regarded schools.