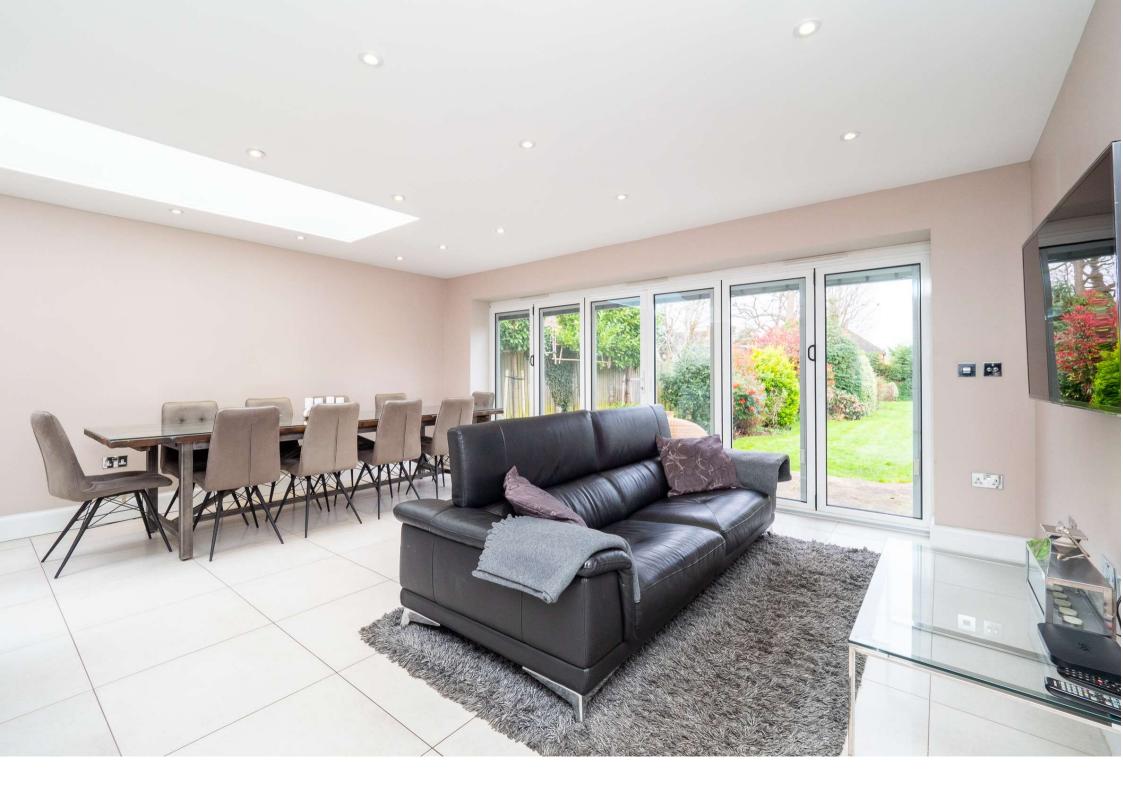

extractor, wine fridge, integrated bean to cup coffee machine and griddle), as well as boasting a vaulted ceiling window along with bi-folding doors allowing plenty of natural light to flow. The kitchen area leads to a utility room with space and plumbing for a washing machine and dryer plus a further sink. From there you can access a storage area that is also accessible from the front of the house. On the first floor you are met by a grand landing area leading to four double bedrooms; bedroom one boasts an impressive four piece en-suite bathroom, as well as a family bathroom with both a bath and a shower cubicle. Further benefits to this charming home include a garage, off street parking and a beautiful secluded, mainly laid to lawn, rear garden with summer house. The area is very popular with families due to its close proximity to local amenities, great transport links and wide selection of well regarded schools.