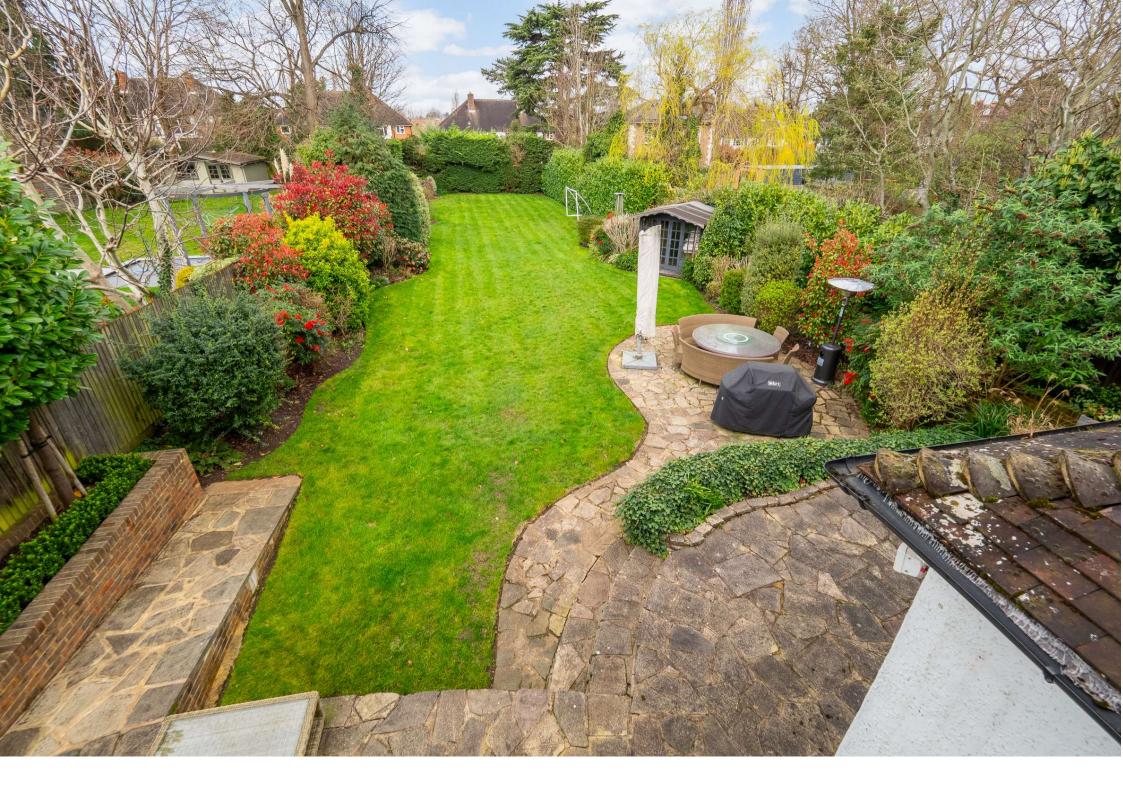

extractor, wine fridge, integrated bean to cup coffee machine and griddle), as well as boasting a vaulted ceiling window along with bi-folding doors allowing plenty of natural light to flow. The kitchen area leads to a utility room with space and plumbing for a washing machine and dryer plus a further sink. From there you can access a storage area that is also accessible from the front of the house. On the first floor you are met by a grand landing area leading to four double bedrooms; bedroom one boasts an impressive four piece en-suite bathroom, as well as a family bathroom with both a bath and a shower cubicle. Further benefits to this charming home include a garage, off street parking and a beautiful secluded, mainly laid to lawn, rear garden with summer house. The area is very popular with families due to its close proximity to local amenities, great transport links and wide selection of well regarded schools.