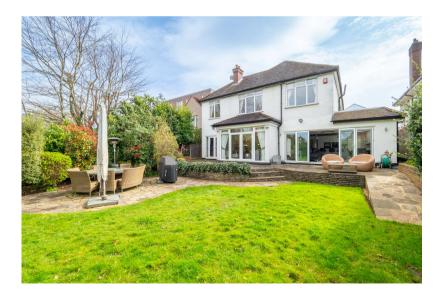

#### KEY FEATURES

Fine and Country are delighted to introduce to the market this very well presented four bedroom, two bathroom family home located on a desirable tree lined road in Cheam. This beautiful detached property offers a selection of versatile living space to suit your family needs, it also offers the potential to extend if needed in future years for a growing family. The ground floor offers an impressive entrance hallway leading to a separate lounge with real working fireplace and bay window; there is also a second reception room with another real working fireplace and double doors leading to the rear garden. There is a further reception room (currently being used as a study) and a downstairs cloakroom with internal access to the other garage. The heart of the home lies in the cleverly designed open plan fitted kitchen/dining room which is complemented by a kitchen island /breakfast bar with solid granite worktop; a selection of fitted storage units along with some integrated appliances (which include an oven, dishwasher, gas hob,

extractor, wine fridge, integrated bean to cup coffee machine and griddle), as well as boasting a vaulted ceiling window along with bi-folding doors allowing plenty of natural light to flow. The kitchen area leads to a utility room with space and plumbing for a washing machine and dryer plus a further sink. From there you can access a storage area that is also accessible from the front of the house. On the first floor you are met by a grand landing area leading to four double bedrooms; bedroom one boasts an impressive four piece en-suite bathroom, as well as a family bathroom with both a bath and a shower cubicle. Further benefits to this charming home include a garage, off street parking and a beautiful secluded, mainly laid to lawn, rear garden with summer house. The area is very popular with families due to its close proximity to local amenities, great transport links and wide selection of well regarded schools.