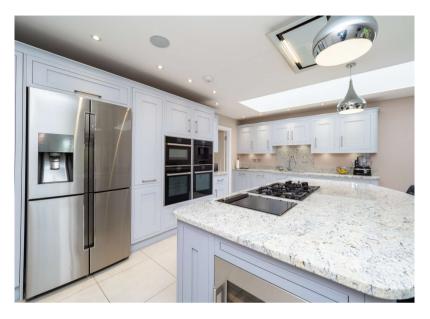

#### KEY FEATURES

Fine and Country are delighted to introduce to the market this very well presented four bedroom, two bathroom family home located on a desirable tree lined road in Cheam. This beautiful detached property offers a selection of versatile living space to suit your family needs, it also offers the potential to extend if needed in future years for a growing family. The ground floor offers an impressive entrance hallway leading to a separate lounge with real working fireplace and bay window; there is also a second reception room with another real working fireplace and double doors leading to the rear garden. There is a further reception room (currently being used as a study) and a downstairs cloakroom with internal access to the other garage. The heart of the home lies in the cleverly designed open plan fitted kitchen/dining room which is complemented by a kitchen island /breakfast bar with solid granite worktop; a selection of fitted storage units along with some integrated appliances (which include an oven, dishwasher, gas hob,

extractor, wine fridge, integrated bean to cup coffee machine and griddle), as well as boasting a vaulted ceiling window along with bi-folding doors allowing plenty of natural light to flow. The kitchen area leads to a utility room with space and plumbing for a washing machine and dryer plus a further sink. From there you can access a storage area that is also accessible from the front of the house. On the first floor you are met by a grand landing area leading to four double bedrooms; bedroom one boasts an impressive four piece en-suite bathroom, as well as a family bathroom with both a bath and a shower cubicle. Further benefits to this charming home include a garage, off street parking and a beautiful secluded, mainly laid to lawn, rear garden with summer house. The area is very popular with families due to its close proximity to local amenities, great transport links and wide selection of well regarded schools.