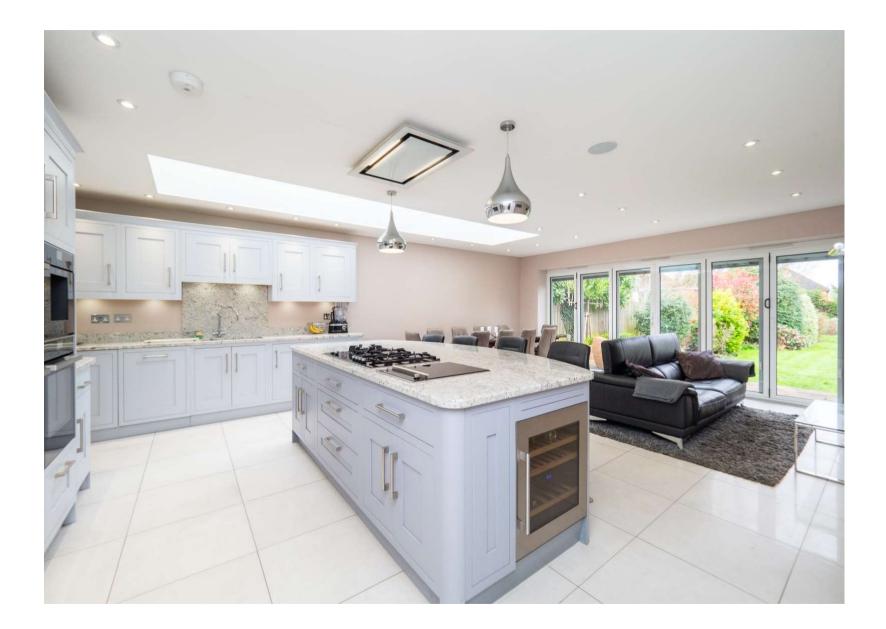

#### KEY FEATURES

Fine and Country are delighted to introduce to the market this very well presented four bedroom, two bathroom family home located on a desirable tree lined road in Cheam. This beautiful detached property offers a selection of versatile living space to suit your family needs, it also offers the potential to extend if needed in future years for a growing family. The ground floor offers an impressive entrance hallway leading to a separate lounge with real working fireplace and bay window; there is also a second reception room with another real working fireplace and double doors leading to the rear garden. There is a further reception room (currently being used as a study) and a downstairs cloakroom with internal access to the other garage. The heart of the home lies in the cleverly designed open plan fitted kitchen/dining room which is complemented by a kitchen island /breakfast bar with solid granite worktop; a selection of fitted storage units along with some integrated appliances (which include an oven, dishwasher, gas hob,

extractor, wine fridge, integrated bean to cup coffee machine and griddle), as well as boasting a vaulted ceiling window along with bi-folding doors allowing plenty of natural light to flow. The kitchen area leads to a utility room with space and plumbing for a washing machine and dryer plus a further sink. From there you can access a storage area that is also accessible from the front of the house. On the first floor you are met by a grand landing area leading to four double bedrooms; bedroom one boasts an impressive four piece en-suite bathroom, as well as a family bathroom with both a bath and a shower cubicle. Further benefits to this charming home include a garage, off street parking and a beautiful secluded, mainly laid to lawn, rear garden with summer house. The area is very popular with families due to its close proximity to local amenities, great transport links and wide selection of well regarded schools.