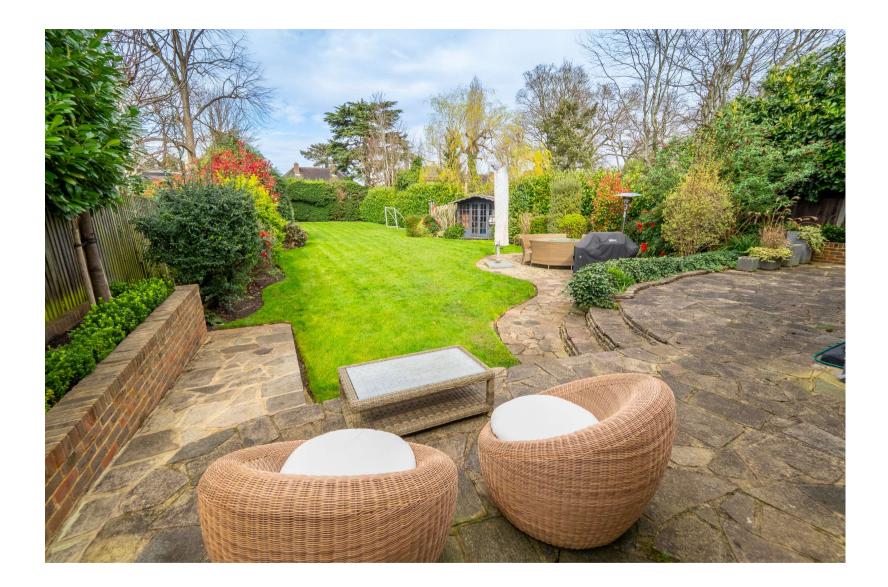

extractor, wine fridge, integrated bean to cup coffee machine and griddle), as well as boasting a vaulted ceiling window along with bi-folding doors allowing plenty of natural light to flow. The kitchen area leads to a utility room with space and plumbing for a washing machine and dryer plus a further sink. From there you can access a storage area that is also accessible from the front of the house. On the first floor you are met by a grand landing area leading to four double bedrooms; bedroom one boasts an impressive four piece en-suite bathroom, as well as a family bathroom with both a bath and a shower cubicle. Further benefits to this charming home include a garage, off street parking and a beautiful secluded, mainly laid to lawn, rear garden with summer house. The area is very popular with families due to its close proximity to local amenities, great transport links and wide selection of well regarded schools.