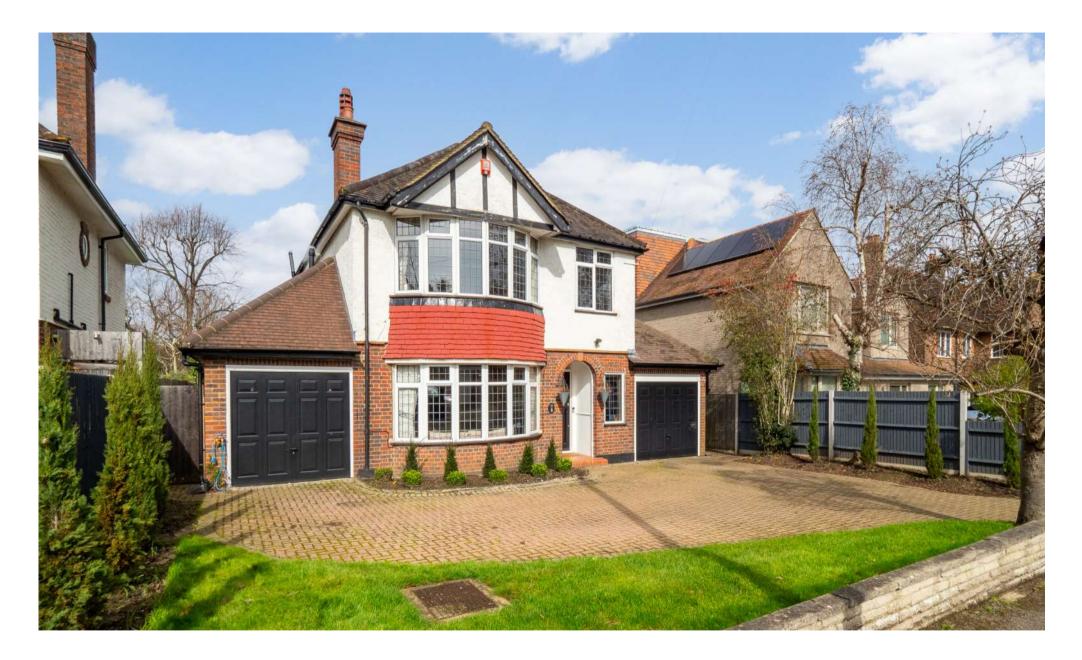

#### KEY FEATURES

Fine and Country are delighted to introduce to the market this very well presented four bedroom, two bathroom family home located on a desirable tree lined road in Cheam. This beautiful detached property offers a selection of versatile living space to suit your family needs, it also offers the potential to extend if needed in future years for a growing family. The ground floor offers an impressive entrance hallway leading to a separate lounge with real working fireplace and bay window; there is also a second reception room with another real working fireplace and double doors leading to the rear garden. There is a further reception room (currently being used as a study) and a downstairs cloakroom with internal access to the other garage. The heart of the home lies in the cleverly designed open plan fitted kitchen/dining room which is complemented by a kitchen island /breakfast bar with solid granite worktop; a selection of fitted storage units along with some integrated appliances (which include an oven, dishwasher, gas hob,

extractor, wine fridge, integrated bean to cup coffee machine and griddle), as well as boasting a vaulted ceiling window along with bi-folding doors allowing plenty of natural light to flow. The kitchen area leads to a utility room with space and plumbing for a washing machine and dryer plus a further sink. From there you can access a storage area that is also accessible from the front of the house. On the first floor you are met by a grand landing area leading to four double bedrooms; bedroom one boasts an impressive four piece en-suite bathroom, as well as a family bathroom with both a bath and a shower cubicle. Further benefits to this charming home include a garage, off street parking and a beautiful secluded, mainly laid to lawn, rear garden with summer house. The area is very popular with families due to its close proximity to local amenities, great transport links and wide selection of well regarded schools.