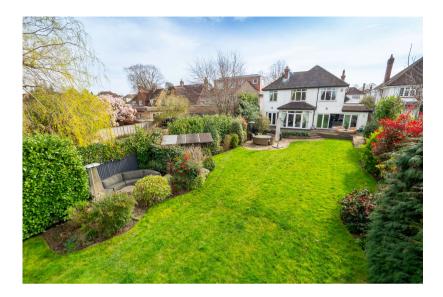

extractor, wine fridge, integrated bean to cup coffee machine and griddle), as well as boasting a vaulted ceiling window along with bi-folding doors allowing plenty of natural light to flow. The kitchen area leads to a utility room with space and plumbing for a washing machine and dryer plus a further sink. From there you can access a storage area that is also accessible from the front of the house. On the first floor you are met by a grand landing area leading to four double bedrooms; bedroom one boasts an impressive four piece en-suite bathroom, as well as a family bathroom with both a bath and a shower cubicle. Further benefits to this charming home include a garage, off street parking and a beautiful secluded, mainly laid to lawn, rear garden with summer house. The area is very popular with families due to its close proximity to local amenities, great transport links and wide selection of well regarded schools.