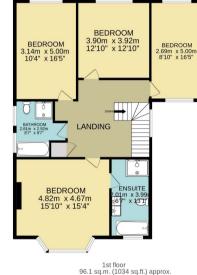

extractor, wine fridge, integrated bean to cup coffee machine and griddle), as well as boasting a vaulted ceiling window along with bi-folding doors allowing plenty of natural light to flow. The kitchen area leads to a utility room with space and plumbing for a washing machine and dryer plus a further sink. From there you can access a storage area that is also accessible from the front of the house. On the first floor you are met by a grand landing area leading to four double bedrooms; bedroom one boasts an impressive four piece en-suite bathroom, as well as a family bathroom with both a bath and a shower cubicle. Further benefits to this charming home include a garage, off street parking and a beautiful secluded, mainly laid to lawn, rear garden with summer house. The area is very popular with families due to its close proximity to local amenities, great transport links and wide selection of well regarded schools.

#### Fine & Country - Fine & Country Cheam

28 Ewell Road, Cheam, Sutton, Surrey, SM3 8BU T: 020 8770 3377 cheam@fineandcountry.com www.fineandcountry.com

Ground floor 100.7 sq.m. (1084 sq.ft.) approx.

TOTAL FLOOR AREA : 196.8 sq.m. (2118 sq.ft.) approx. Measurements are approximate. Not to scale. Illustrative purposes only Made with Metropix ©2024