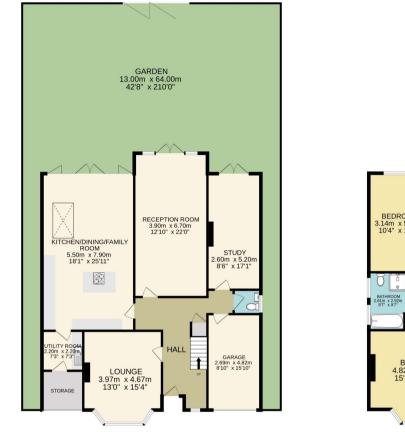

#### KEY FEATURES

Fine and Country are delighted to introduce to the market this very well presented four bedroom, two bathroom family home located on a desirable tree lined road in Cheam. This beautiful detached property offers a selection of versatile living space to suit your family needs, it also offers the potential to extend if needed in future years for a growing family. The ground floor offers an impressive entrance hallway leading to a separate lounge with real working fireplace and bay window; there is also a second reception room with another real working fireplace and double doors leading to the rear garden. There is a further reception room (currently being used as a study) and a downstairs cloakroom with internal access to the other garage. The heart of the home lies in the cleverly designed open plan fitted kitchen/dining room which is complemented by a kitchen island /breakfast bar with solid granite worktop; a selection of fitted storage units along with some integrated appliances (which include an oven, dishwasher, gas hob,

extractor, wine fridge, integrated bean to cup coffee machine and griddle), as well as boasting a vaulted ceiling window along with bi-folding doors allowing plenty of natural light to flow. The kitchen area leads to a utility room with space and plumbing for a washing machine and dryer plus a further sink. From there you can access a storage area that is also accessible from the front of the house. On the first floor you are met by a grand landing area leading to four double bedrooms; bedroom one boasts an impressive four piece en-suite bathroom, as well as a family bathroom with both a bath and a shower cubicle. Further benefits to this charming home include a garage, off street parking and a beautiful secluded, mainly laid to lawn, rear garden with summer house. The area is very popular with families due to its close proximity to local amenities, great transport links and wide selection of well regarded schools.

#### Fine & Country - Fine & Country Cheam

28 Ewell Road, Cheam, Sutton, Surrey, SM3 8BU T: 020 8770 3377 cheam@fineandcountry.com www.fineandcountry.com

Ground floor 100.7 sq.m. (1084 sq.ft.) approx.

TOTAL FLOOR AREA : 196.8 sq.m. (2118 sq.ft.) approx. Measurements are approximate. Not to scale. Illustrative purposes only Made with Metropix ©2024