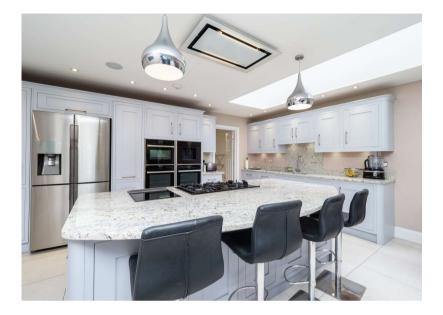

#### KEY FEATURES

Fine and Country are delighted to introduce to the market this very well presented four bedroom, two bathroom family home located on a desirable tree lined road in Cheam. This beautiful detached property offers a selection of versatile living space to suit your family needs, it also offers the potential to extend if needed in future years for a growing family. The ground floor offers an impressive entrance hallway leading to a separate lounge with real working fireplace and bay window; there is also a second reception room with another real working fireplace and double doors leading to the rear garden. There is a further reception room (currently being used as a study) and a downstairs cloakroom with internal access to the other garage. The heart of the home lies in the cleverly designed open plan fitted kitchen/dining room which is complemented by a kitchen island /breakfast bar with solid granite worktop; a selection of fitted storage units along with some integrated appliances (which include an oven, dishwasher, gas hob,

extractor, wine fridge, integrated bean to cup coffee machine and griddle), as well as boasting a vaulted ceiling window along with bi-folding doors allowing plenty of natural light to flow. The kitchen area leads to a utility room with space and plumbing for a washing machine and dryer plus a further sink. From there you can access a storage area that is also accessible from the front of the house. On the first floor you are met by a grand landing area leading to four double bedrooms; bedroom one boasts an impressive four piece en-suite bathroom, as well as a family bathroom with both a bath and a shower cubicle. Further benefits to this charming home include a garage, off street parking and a beautiful secluded, mainly laid to lawn, rear garden with summer house. The area is very popular with families due to its close proximity to local amenities, great transport links and wide selection of well regarded schools.