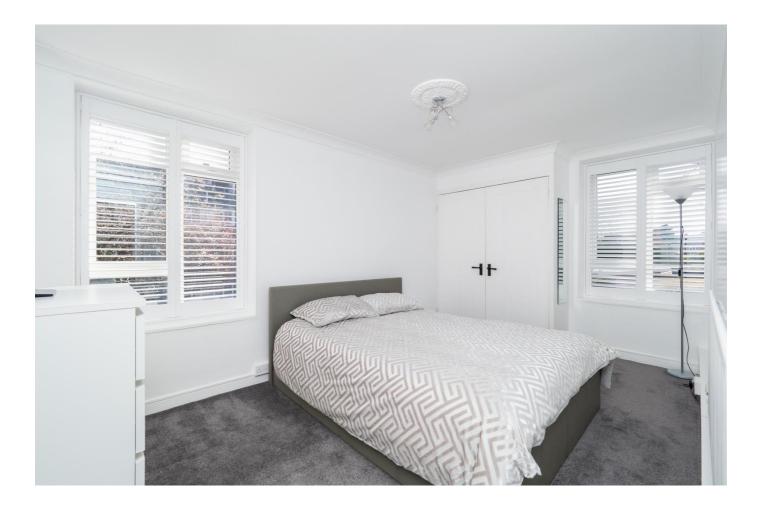

#### **Bedroom One**

Double glazed windows to rear and side aspect with bespoke shutters, built in wardrobes, radiator, coving.

#### Bedroom Two

Double glazed windows with bespoke shutters to front aspect, radiator, fitted wardrobes and overhead storage. Separate WC