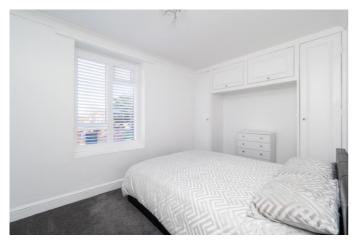

#### **Bedroom One**

Double glazed windows to rear and side aspect with bespoke shutters, built in wardrobes, radiator, coving.

#### Bedroom Two

Double glazed windows with bespoke shutters to front aspect, radiator, fitted wardrobes and overhead storage. Separate WC