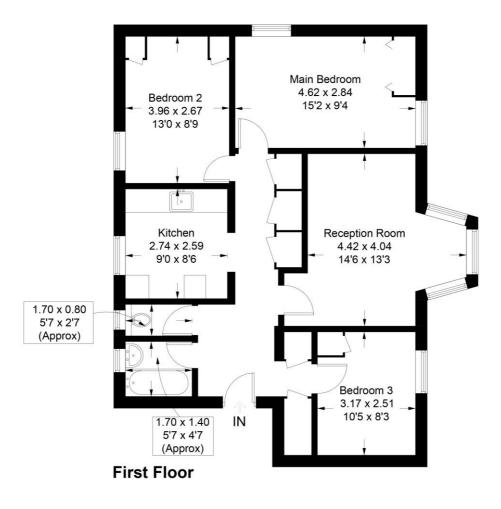

### **Hayling Court**

Approximate Gross Internal Area = 79.6 sq m / 857 sq ft

Illustration for identification purposes only, measurements are approximate, not to scale. floorplansUsketch.com © (ID1052589)

#### **Floorplan Clause**

Measurements are approximate. Not to Scale. For Illustrative purposes only

Goodfellows - Cheam Village

2 Ewell Road, Cheam, Sutton, Surrey, SM3 8BU T: 020 8643 5252 cheam@goodfellows.co.uk