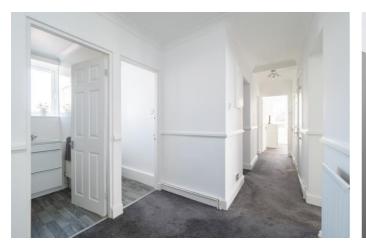

#### Entrance Hall

Approached via door from communal entrance, large storage cupboard, dado rail, coving, radiator, doors to all rooms.