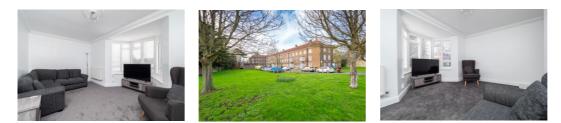

#### Living Room

Large double glazed bay window to rear aspect, radiator, decorative coving.

#### **Front**

Resident parking, communal security door, communal gardens