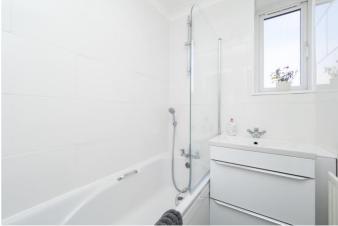

#### **Bathroom**

Panel enclosed bath with mixer tap and shower attachment and glass screen, wash basin with mixer tap and under storage, tiled walls, radiator, mirror, double glazed frosted window to front aspect.

Low level WC, double glazed window to front aspect, coving.