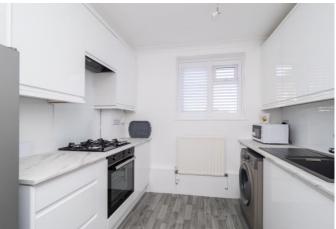

#### <u>Kitchen</u>

Modern range of eye and base units with roll top worksurface, built in oven and gas hob with overhead extractor fan, space and plumbing for washing machine, dish washer and fridge freezer, sink with mixer tap and drainer, splash back tiling, double glazed window to front aspect with bespoke shutters.