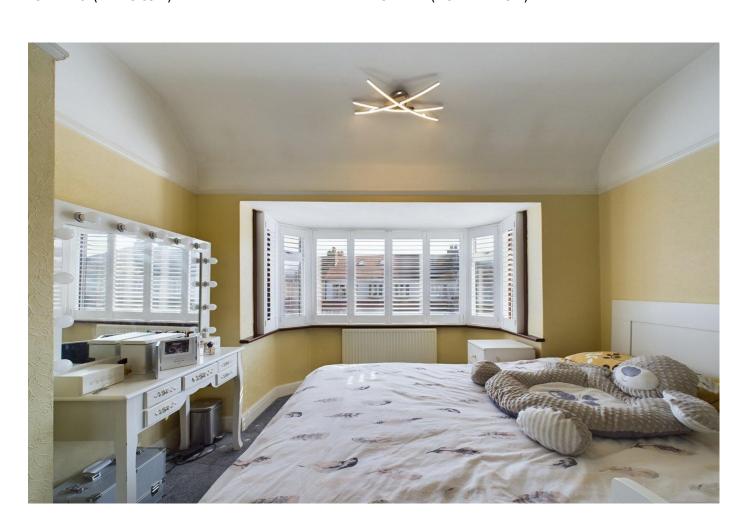

### **Bedroom One**

12'11" x 9'11" (3.94m x 3.02m)

### **Bedroom Two**

14'11" x 7'5" (4.55m x 2.26m)

### **Bedroom Three**

8'4" x 7' (2.54m x 2.13m)