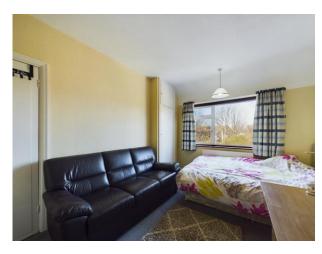

### **Bedroom One**

12'11" x 9'11" (3.94m x 3.02m)

### **Bedroom Two**

14'11" x 7'5" (4.55m x 2.26m)

### **Bedroom Three**

8'4" x 7' (2.54m x 2.13m)