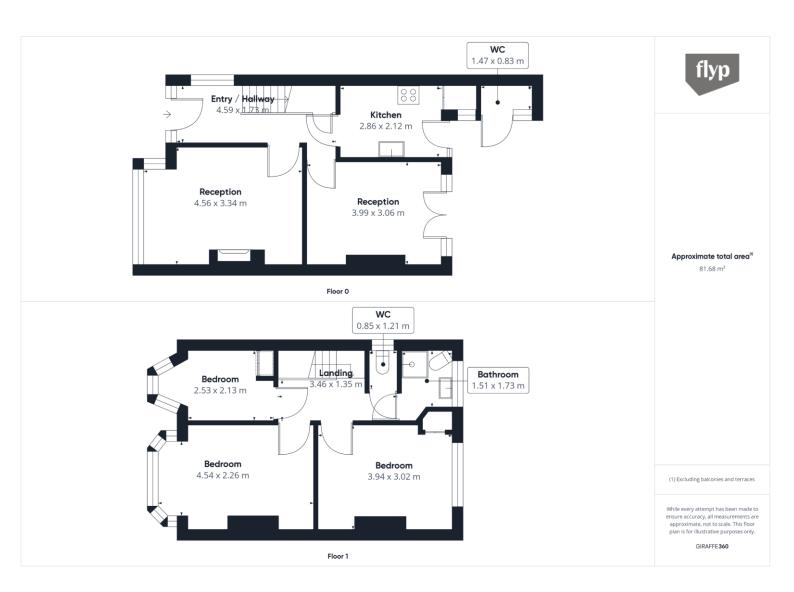

## **Entry/Hallway**

15'1" x 5'8" (4.6m x 1.73m)

### Kitchen

9'5" x 6'11" (2.87m x 2.1m)

## Lounge

15' x 10'11" (4.57m x 3.33m)

## **Reception Room**

13'1" x 10' (4m x 3.05m)

### Landing

11'4" x 4'5" (3.45m x 1.35m)

### **Bedroom One**

12'11" x 9'11" (3.94m x 3.02m)

### **Bedroom Two**

14'11" x 7'5" (4.55m x 2.26m)

### **Bedroom Three**

8'4" x 7' (2.54m x 2.13m)

## Bathroom

4'11" x 5'8" (1.5m x 1.73m)

## wc

4'10" x 2'9" (1.47m x 0.84m)

## wc

2'9" x 4' (0.84m x 1.22m)

## **Floorplan Clause**

Measurements are approximate. Not to Scale. For Illustrative purposes only

**Goodfellows - Mitcham** 

7-8 Fairgreen Parade, London Road, Mitcham, CR4 3NA **T:** 020 8646 8686 mitcham@goodfellows.co.uk