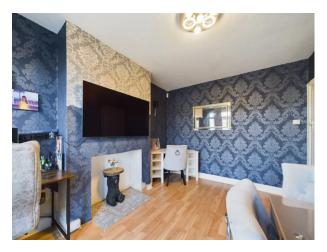

## Lounge

15' x 10'11" (4.57m x 3.33m)

## **Reception Room**

13'1" x 10' (4m x 3.05m)