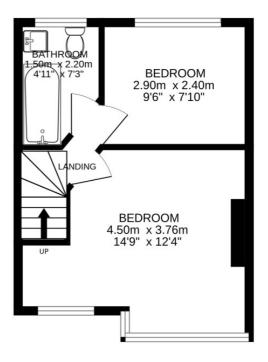

## **Bedroom One**

14'9" x 12'4" (4.5m x 3.76m)

Feature fireplace, carpeted floor, UPVC double glazed window to front aspect, radiator.

**Bedroom Two** 9'6" x 7'10" (2.9m x 2.4m)

UPVC double glazed window to rear aspect, downlighters, carpeted floor, radiator.

Bathroom

4'11" x 7'3" (1.5m x 2.2m)

Tiled walls, UPVC double glazed window to rear aspect, low level WC, bathtub with shower over, vanity basin.

## Your View...

Ground floor 52.7 sq.m. (567 sq.ft.) approx. 1st floor 26.7 sq.m. (288 sq.ft.) approx.