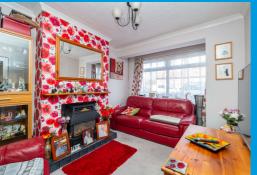

### Lounge

9'2" x 12'4" (2.8m x 3.76m)

UPVC double glazed window to front aspect, carpeted floor, feature fireplace, downlighter.