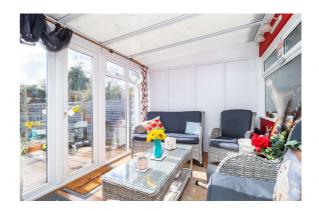

## Conservatory

14' x 8'11" (4.27m x 2.72m)

Wooden flooring, panelled sides, patio doors to rear aspect, full length UPVC double gazed window.