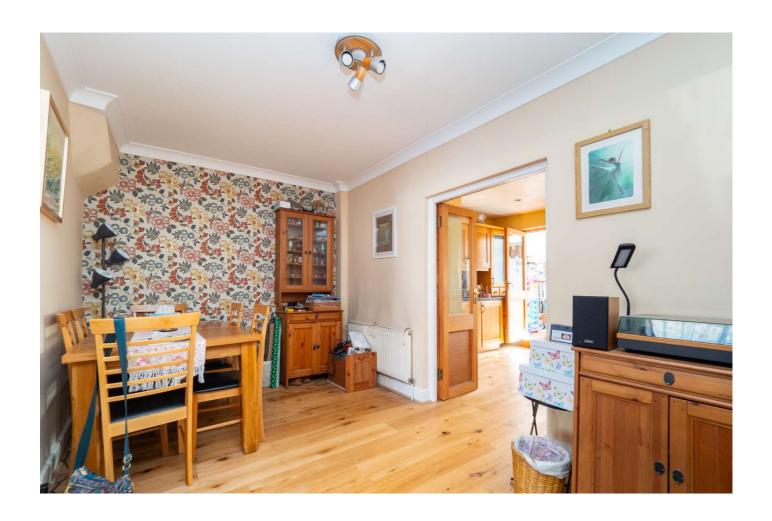

## **Dining Room**

14'9" x 7'10" (4.5m x 2.4m)

Wooden floor, downlighter, semi open to kitchen, radiator, wooden doors leading to the kitchen.