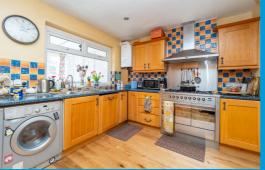

## Kitchen

14'9" x 10'4" (4.5m x 3.15m)

Ample range of base and eye level units, space for appliances, wooden floor, downlighters, stainless steel sink with mixer taps, UPVC double glazed window to rear aspect, tiled walls, door leading to conservatory.