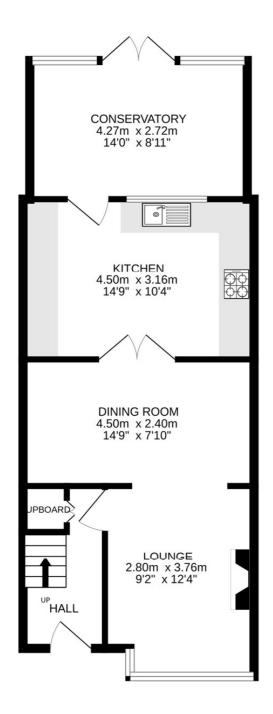

### **Entrance Hall**

UPVC double glazed door and window, wooden floor, downlighter, under stairs storage, radiator.

## **Dining Room**

14'9" x 7'10" (4.5m x 2.4m)

Wooden floor, downlighter, semi open to kitchen, radiator, wooden doors leading to the kitchen.

### Lounge

9'2" x 12'4" (2.8m x 3.76m)

UPVC double glazed window to front aspect, carpeted floor, feature fireplace, downlighter.

## Kitchen

14'9" x 10'4" (4.5m x 3.15m)

Ample range of base and eye level units, space for appliances, wooden floor, downlighters, stainless steel sink with mixer taps, UPVC double glazed window to rear aspect, tiled walls, door leading to conservatory.

## Conservatory

14' x 8'11" (4.27m x 2.72m)

Wooden flooring, panelled sides, patio doors to rear aspect, full length UPVC double gazed window.

## Your View...

Ground floor 52.7 sq.m. (567 sq.ft.) approx. 1st floor 26.7 sq.m. (288 sq.ft.) approx.