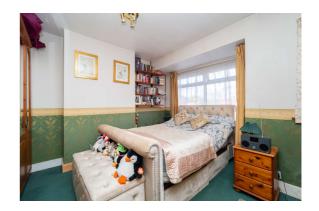

## **Bedroom One**

14'9" x 12'4" (4.5m x 3.76m)

Feature fireplace, carpeted floor, UPVC double glazed window to front aspect, radiator.

**Bedroom Two** 9'6" x 7'10" (2.9m x 2.4m)

UPVC double glazed window to rear aspect, downlighters, carpeted floor, radiator.