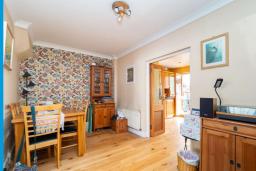

## **Dining Room**

14'9" x 7'10" (4.5m x 2.4m)

Wooden floor, downlighter, semi open to kitchen, radiator, wooden doors leading to the kitchen.