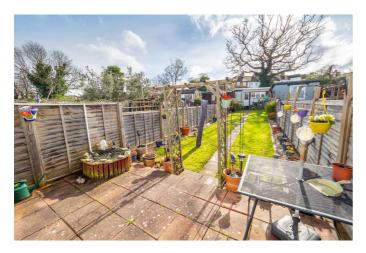

### Garden

Large patio area suitable for summers entertaining, ornamental fish pond, level lawn area leading to a rear workshop.

- RESIDENTIAL SALES
- RESIDENTIAL LETTINGS
- PROPERTY MANAGEMENT
- FINANCIAL SERVICES
- LAND AND NEW HOMES
- CONVEYANCING