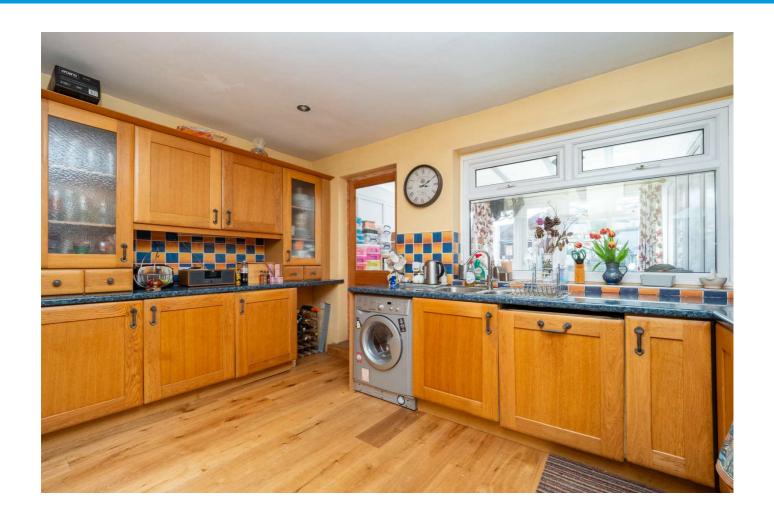

## Kitchen

14'9" x 10'4" (4.5m x 3.15m)

Ample range of base and eye level units, space for appliances, wooden floor, downlighters, stainless steel sink with mixer taps, UPVC double glazed window to rear aspect, tiled walls, door leading to conservatory.