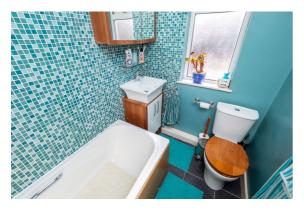

Bathroom

4'11" x 7'3" (1.5m x 2.2m)

Tiled walls, UPVC double glazed window to rear aspect, low level WC, bathtub with shower over, vanity basin.