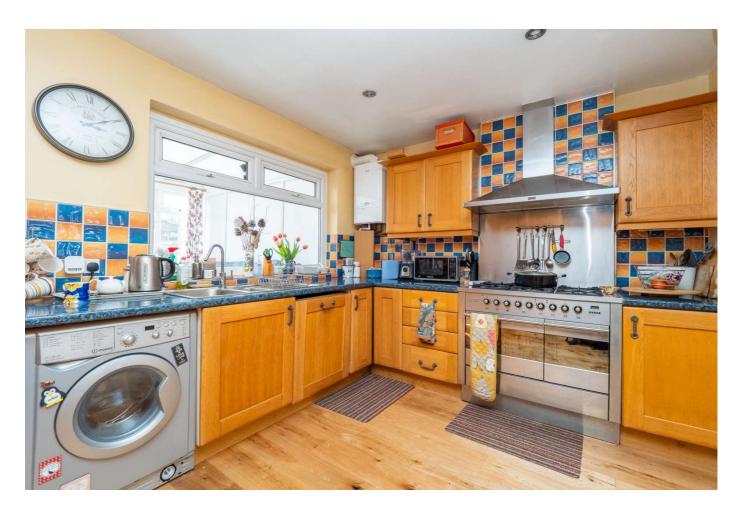

## Kitchen

14'9" x 10'4" (4.5m x 3.15m)

Ample range of base and eye level units, space for appliances, wooden floor, downlighters, stainless steel sink with mixer taps, UPVC double glazed window to rear aspect, tiled walls, door leading to conservatory.