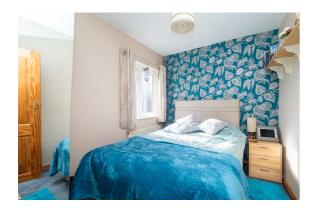

## **Bedroom One**

14'9" x 12'4" (4.5m x 3.76m)

Feature fireplace, carpeted floor, UPVC double glazed window to front aspect, radiator.

**Bedroom Two** 9'6" x 7'10" (2.9m x 2.4m)

UPVC double glazed window to rear aspect, downlighters, carpeted floor, radiator.