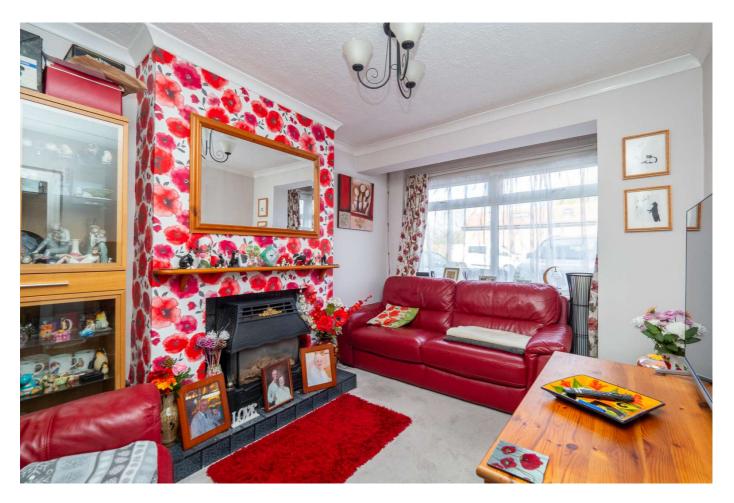

### Lounge

9'2" x 12'4" (2.8m x 3.76m)

UPVC double glazed window to front aspect, carpeted floor, feature fireplace, downlighter.

## **Bedroom One**

14'9" x 12'4" (4.5m x 3.76m)

Feature fireplace, carpeted floor, UPVC double glazed window to front aspect, radiator.

**Bedroom Two** 9'6" x 7'10" (2.9m x 2.4m)

UPVC double glazed window to rear aspect, downlighters, carpeted floor, radiator.