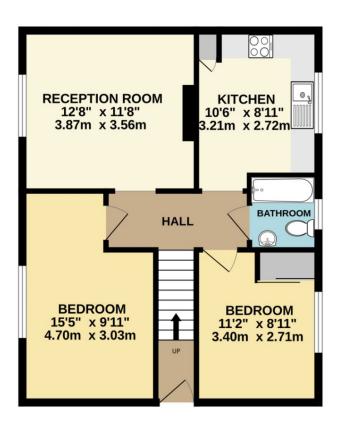

### FIRST FLOOR 584 sq.ft. (54.2 sq.m.) approx.

TOTAL FLOOR AREA: 584 sq.ft. (54.2 sq.m.) approx

Whilst every attempt has been made to ensure the accuracy of the fleograin contained here, measurement of doors, windows, rooms and any other items are approximate and no responsibility is taken for any entro, omission or mis-statement. This plan is for illustrative purposes only and should be used as such by any prospective purchaser. The spin is for illustrative purposes only and should be used as such by any prospective purchaser. The spin is for illustrative purposes only and should be used as such by any prospective purchaser. The spin is for illustrative purposes only and should be used as such by any prospective purchaser. The spin is spin in the spin is spin in the spin in