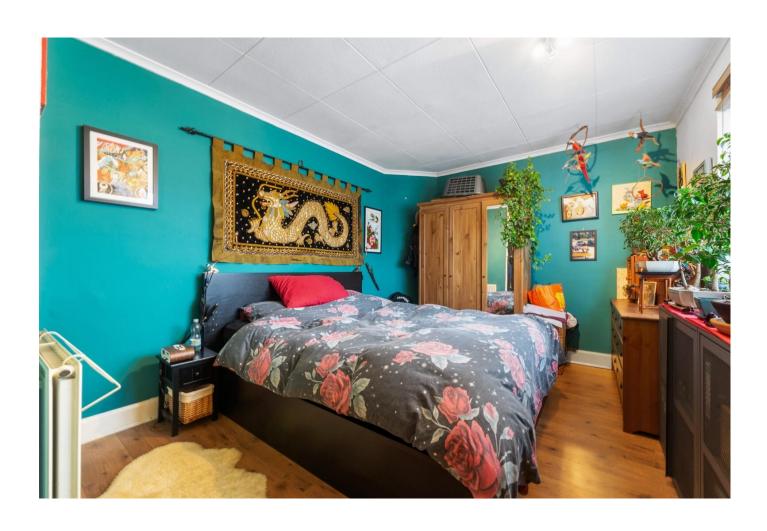

# **Living Room** 12'8" x 11'8" (3.86m x 3.56m)

**Bedroom One** 15'5" x 9'11" (4.7m x 3.02m)

**Bedroom Two** 11'2" x 8'11" (3.4m x 2.72m)