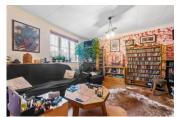

# **Living Room** 12'8" x 11'8" (3.86m x 3.56m)

**Bedroom One** 15'5" x 9'11" (4.7m x 3.02m)

**Bedroom Two** 11'2" x 8'11" (3.4m x 2.72m)