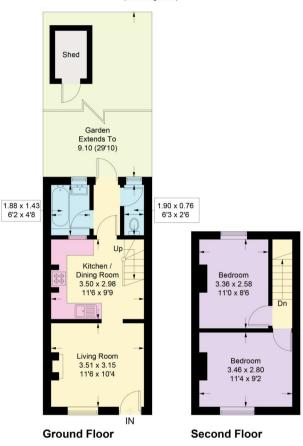

## KEY FEATURES

New to the market, this two double bedroom mid-terraced cottage-style house is located in a popular no-through-road in Sutton.

The ground floor consists of a welcoming reception room leading to a fitted kitchen, plus a downstairs family bathroom with separate w.c.

The first floor offers two double bedrooms along with access to the loft space. Further benefits to this lovely home include the potential to extend (stpp) a private garden to the rear, and the ease of no onward chain. The area is popular with both families and investors due to its close proximity to a selection of transport links and well-regarded schools.

#### **Harold Road**

Approximate Gross Internal Area = 51.5 sq m / 554 sq ft (Excluding Shed)

Illustration for identification purposes only, measurements are approximate, not to scale. floorplansUsketch.com @ (ID1065821)