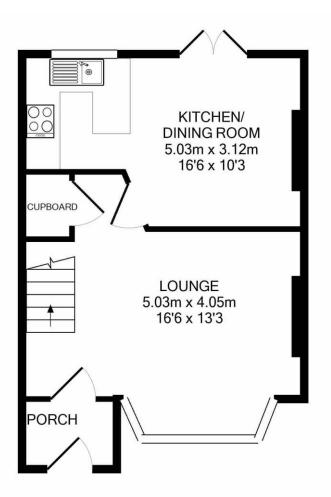

#### **Porch Enclosed**

Double glazed windows to front aspect, tiled floor.

# Lounge

16'6" x 13'3" (5.03m x 4.04m)

Splay bay double glazed window to front aspect, coved ceiling, cast iron fireplace with wood surround and mantle, under stairs storage cupboard, carpeted, stairs to first floor.

# Kitchen/Diner

16'6" x 10'3" (5.03m x 3.12m)

Double glazed patio doors to garden, coved ceiling, range of wall and base units with contrasting work tops, inset single bowl sink and drainer, tiled splash back, space for range cooker, extractor hood, space for fridge freezer, dishwasher and washing machine, wall mounted boiler, tiled floor.

### **Front Garden**

Shingled drive providing off street parking for two cars, gated side access.

Ground Floor Approx. Floor Area 34.1 Sq.M. (367 Sq.Ft.) 1st Floor Approx. Floor Area 32.5 Sq.M. (350 Sq.Ft.)

Total Approx. Floor Area 66.6 Sq.M. (716 Sq.Ft.)

Measurements are approximate. Not to scale. Illustrative purposes only

Made with Metropix ©2020