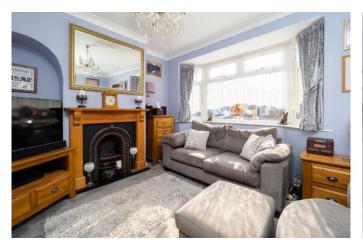

# Lounge

16'6" x 13'3" (5.03m x 4.04m)

Splay bay double glazed window to front aspect, coved ceiling, cast iron fireplace with wood surround and mantle, under stairs storage cupboard, carpeted, stairs to first floor.