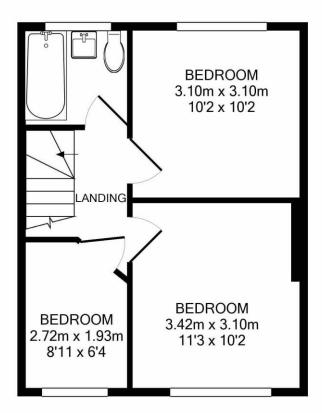

# Landing

Double glazed window to side aspect, carpeted.

# **Bedroom One**

11'3" x 10'2" (3.43m x 3.1m)

Double glazed window to front aspect, coved ceiling, carpeted.

# **Bedroom Two**

10'2" x 10'2" (3.1m x 3.1m)

Double glazed window to rear aspect, coved ceiling, wood laminate flooring.

# **Bedroom Three**

8'11" x 6'4" (2.72m x 1.93m)

Double glazed window to front aspect, wood laminate flooring.

# **Family Bathroom**

Double glazed frosted window to rear aspect, part tiled, enclosed bath with mixer tap and shower spray, hand basin vanity unit, WC, heated towel rail, tiled floor.

Total Approx. Floor Area 66.6 Sq.M. (716 Sq.Ft.)

Measurements are approximate. Not to scale. Illustrative purposes only

Made with Metropix ©2020