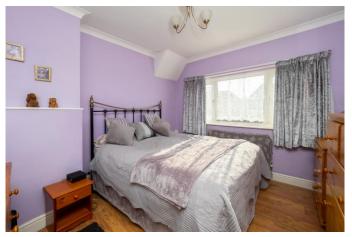

# **Bedroom One**

11'3" x 10'2" (3.43m x 3.1m)

Double glazed window to front aspect, coved ceiling, carpeted.

# **Bedroom Two**

10'2" x 10'2" (3.1m x 3.1m)

Double glazed window to rear aspect, coved ceiling, wood laminate flooring.

# **Bedroom Three**

8'11" x 6'4" (2.72m x 1.93m)

Double glazed window to front aspect, wood laminate flooring.