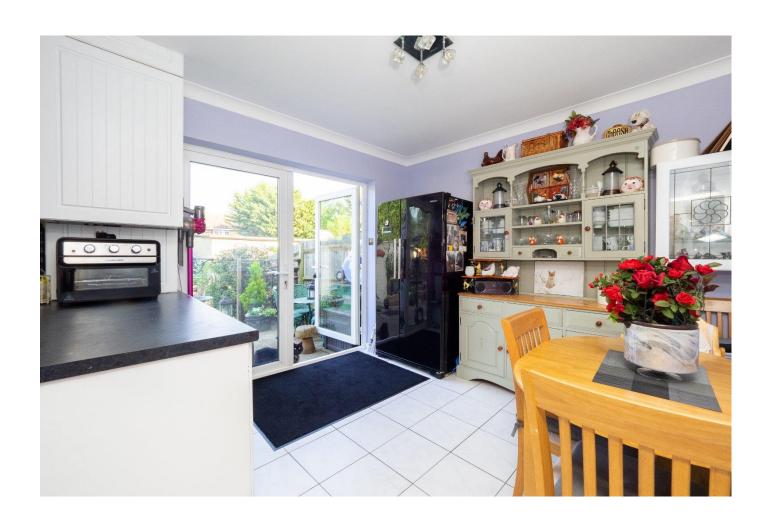

# Kitchen/Diner

16'6" x 10'3" (5.03m x 3.12m)

Double glazed patio doors to garden, coved ceiling, range of wall and base units with contrasting work tops, inset single bowl sink and drainer, tiled splash back, space for range cooker, extractor hood, space for fridge freezer, dishwasher and washing machine, wall mounted boiler, tiled floor.