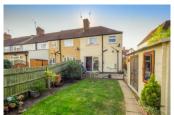

## **Rear Garden**

Patio area leading to lawn, flower beds with a variety of plants and shrubs, mature tree, summer house, gated side access with double door and rear access to work shop.

### **Front Garden**

Shingled drive providing off street parking for two cars, gated side access.

Ground Floor Approx. Floor Area 34.1 Sq.M. (367 Sq.Ft.) 1st Floor Approx. Floor Area 32.5 Sq.M. (350 Sq.Ft.)