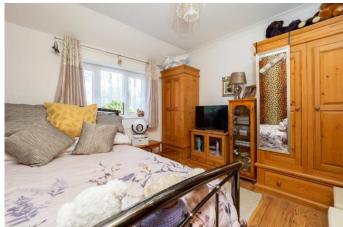

# **Bedroom One**

11'3" x 10'2" (3.43m x 3.1m)

Double glazed window to front aspect, coved ceiling, carpeted.

# **Bedroom Two**

10'2" x 10'2" (3.1m x 3.1m)

Double glazed window to rear aspect, coved ceiling, wood laminate flooring.

# **Bedroom Three**

8'11" x 6'4" (2.72m x 1.93m)

Double glazed window to front aspect, wood laminate flooring.