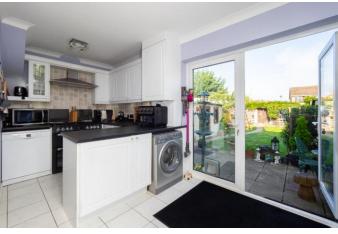

# Kitchen/Diner

16'6" x 10'3" (5.03m x 3.12m)

Double glazed patio doors to garden, coved ceiling, range of wall and base units with contrasting work tops, inset single bowl sink and drainer, tiled splash back, space for range cooker, extractor hood, space for fridge freezer, dishwasher and washing machine, wall mounted boiler, tiled floor.