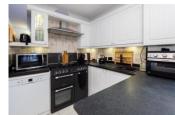

# Kitchen/Diner

16'6" x 10'3" (5.03m x 3.12m)

Double glazed patio doors to garden, coved ceiling, range of wall and base units with contrasting work tops, inset single bowl sink and drainer, tiled splash back, space for range cooker, extractor hood, space for fridge freezer, dishwasher and washing machine, wall mounted boiler, tiled floor.