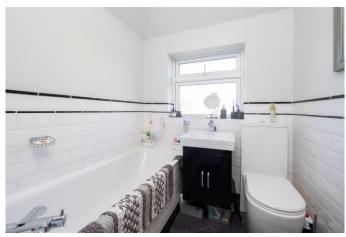

# **Family Bathroom**

Double glazed frosted window to rear aspect, part tiled, enclosed bath with mixer tap and shower spray, hand basin vanity unit, WC, heated towel rail, tiled floor.