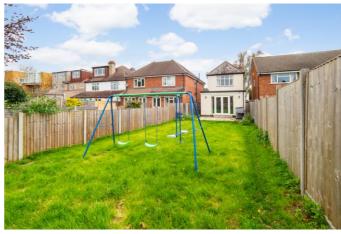

### <u>Garden</u>

Extends to 20.70

Fully enclosed with paved patio area, remainder is laid to lawn.