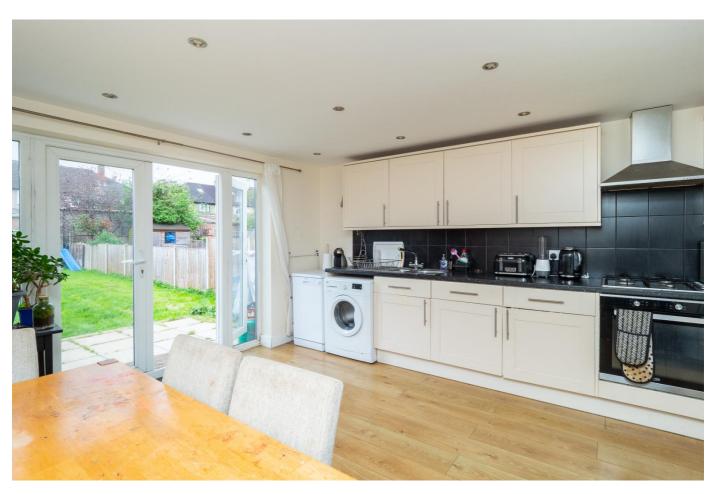

### **Kitchen / Dinner**

4.21 x 4.03

Double glazed door leading to garden, wooden flooring, range of wall and base units, inset gas hob and electric oven, extractor hood above, stainless steel sink, space and plumbing for washing machine and dishwasher.