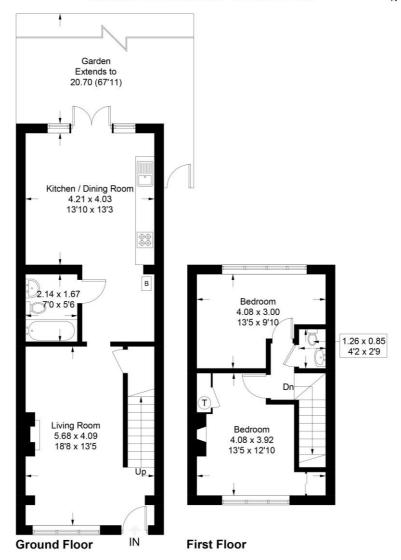

### **Living Room**

5.68 x 4.09

Wood flooring, double glazed window to front aspect, feature fireplace, two storage cupboards, housing gas and electric meters, picture rail, two radiators.

### **Kitchen / Dinner**

4.21 x 4.03

Double glazed door leading to garden, wooden flooring, range of wall and base units, inset gas hob and electric oven, extractor hood above, stainless steel sink, space and plumbing for washing machine and dishwasher.

#### **Bathroom**

2.14 x 1.67

Fully tiled walls, panel enclosed bath with overhead shower and screen, wall mounted wash band basin with mixer tap, low flush WC.

# **Bedroom One**

4.08 x 3.92

Double glazed window to front aspect, feature fireplace, built in wardrobe, radiator, picture rail.

### **Bedroom Two**

4.08 x 3.00

Double glazed window to rear aspect, radiator and picture rail.

# **Upstairs Toilet**

1.26 x 0.85

Low level flush WC, wall mounted wash hand basin, tiled splashback and tiled flooring.

### <u>Garden</u>

Extends to 20.70

Fully enclosed with paved patio area, remainder is laid to lawn.

#### St. Albans Road

Illustration for identification purposes only, measurements are approximate, not to scale. floorplansUsketch.com © (ID1068414)