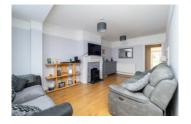

### **Entrance**

Front door opening into an open plan living room / kitchen.

### **Living Room**

5.68 x 4.09

Wood flooring, double glazed window to front aspect, feature fireplace, two storage cupboards, housing gas and electric meters, picture rail, two radiators.