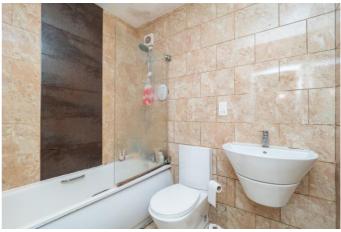

#### **Bathroom**

2.14 x 1.67

Fully tiled walls, panel enclosed bath with overhead shower and screen, wall mounted wash band basin with mixer tap, low flush WC.