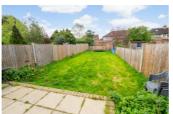

### <u>Garden</u>

Extends to 20.70

Fully enclosed with paved patio area, remainder is laid to lawn.