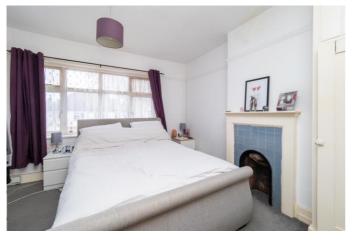

# **Bedroom One**

4.08 x 3.92

Double glazed window to front aspect, feature fireplace, built in wardrobe, radiator, picture rail.