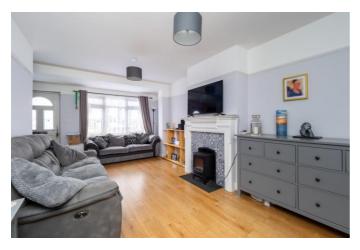

### **Living Room**

5.68 x 4.09

Wood flooring, double glazed window to front aspect, feature fireplace, two storage cupboards, housing gas and electric meters, picture rail, two radiators.