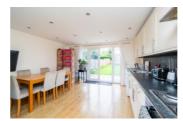

### **Kitchen / Dinner**

4.21 x 4.03

Double glazed door leading to garden, wooden flooring, range of wall and base units, inset gas hob and electric oven, extractor hood above, stainless steel sink, space and plumbing for washing machine and dishwasher.