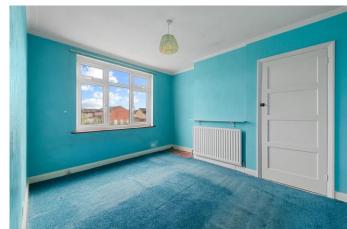

## **Bedroom One**

12' x 11'8" (3.66m x 3.56m)

## **Bedroom Two**

13'4" x 11'8" (4.06m x 3.56m)

### **Bedroom Three**

7'11" (2.41m)