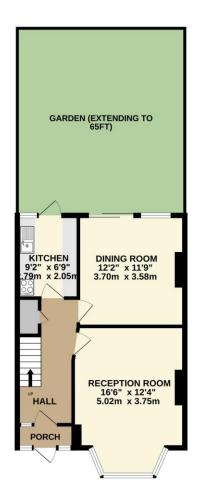

## **Reception Room**

16'6" x 12'4" (5.03m x 3.76m)

## **Dining Room**

12'2" x 11'9" (3.7m x 3.58m)

### Kitchen

9'2" x 6'9" (2.8m x 2.06m)

## Garden

Extends to 65FT