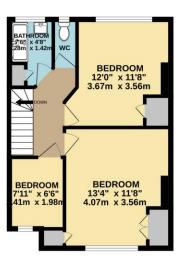

## **Bedroom One**

12' x 11'8" (3.66m x 3.56m)

## **Bedroom Two**

13'4" x 11'8" (4.06m x 3.56m)

### **Bedroom Three**

7'11" (2.41m)

## Bathroom

7'6" x 4'8" (2.29m x 1.42m)