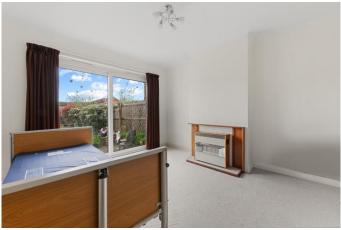

## **Bedroom One**

12' x 11'8" (3.66m x 3.56m)

## **Bedroom Two**

13'4" x 11'8" (4.06m x 3.56m)

### **Bedroom Three**

7'11" (2.41m)