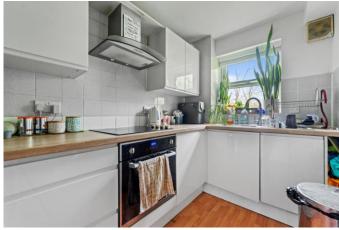

### Our view...

Goodfellows are pleased to welcome to the market this one bedroom ground floor apartment.

This property comprises a large lounge, a double bedroom with plenty of storage, bathroom and a modern kitchen with all fitted appliances. Access to secluded grassed lawn directly at rear of property. The flat is ideally located in a sought after location, providing you with easy access to both Tooting Broadway and Tooting Bec Underground Stations.

**Kitchen** 10'10" x 5'11" (3.3m x 1.8m)

**Bathroom** 7'6" x 5'10" (2.29m x 1.78m)

**Bedroom** 12'6" x 8'7" (3.8m x 2.62m)