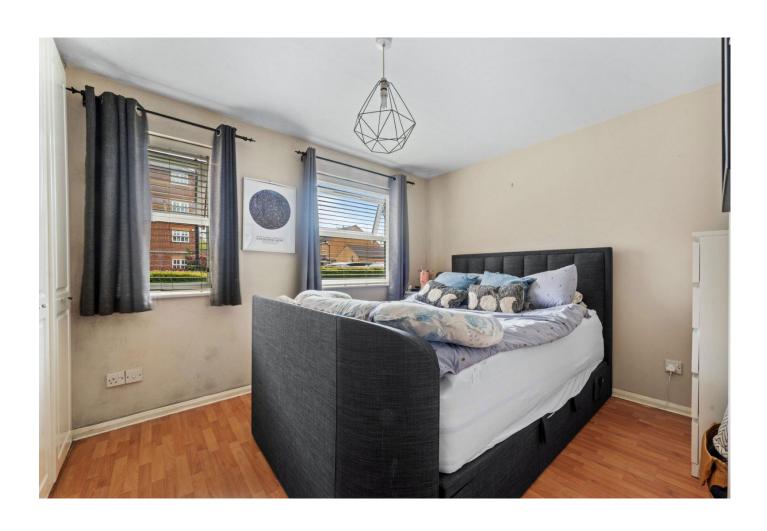

### Our view...

Goodfellows are pleased to welcome to the market this one bedroom ground floor apartment.

This property comprises a large lounge, a double bedroom with plenty of storage, bathroom and a modern kitchen with all fitted appliances. Access to secluded grassed lawn directly at rear of property. The flat is ideally located in a sought after location, providing you with easy access to both Tooting Broadway and Tooting Bec Underground Stations.

**Kitchen** 10'10" x 5'11" (3.3m x 1.8m)

**Bathroom** 7'6" x 5'10" (2.29m x 1.78m)

**Bedroom** 12'6" x 8'7" (3.8m x 2.62m)