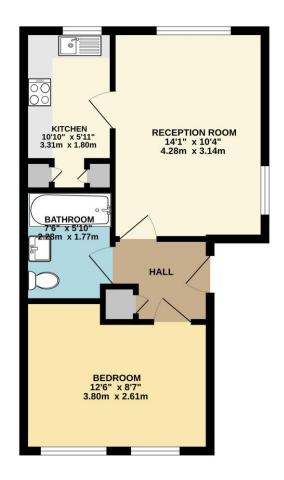

Council Tax Band C

- RESIDENTIAL SALES
- RESIDENTIAL LETTINGS
- PROPERTY
   MANAGEMENT
- FINANCIAL SERVICES
- LAND AND NEW HOMES
- CONVEYANCING

www.goodfellows.co.uk

**Reception Room** 14'1" x 10'4" (4.3m x 3.15m)

**Kitchen** 10'10" x 5'11" (3.3m x 1.8m)

**Bathroom** 7'6" x 5'10" (2.29m x 1.78m)

**Bedroom** 12'6" x 8'7" (3.8m x 2.62m)

# Your View...

TOTAL FLOOR AREA: 412 sq.ft. (38.3 sq.m.) approx.

Whilst every attempt has been made to ensure the accuracy of the floorplan contained here, measurements of doors, windows, comes and any other times are approximate and no reopsorbility is taken for any error, omission or mis-statement. This plan is for illustrative purposes only and should be used as such by any rospective purchaser. The services, systems and appliances shown have not been tested and no guarantee as to their operations or efficiency can be given.

As to their operations or efficiency can be given.