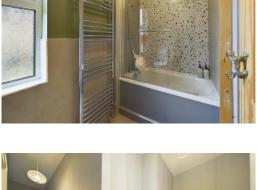

# **Bathroom**

4'2" x 9'1" (1.27m x 2.77m)

Obscure double glazed window to side aspect, part tiled, WC, hand basin vanity unit, shower above panel enclosed bath, extractor fan.