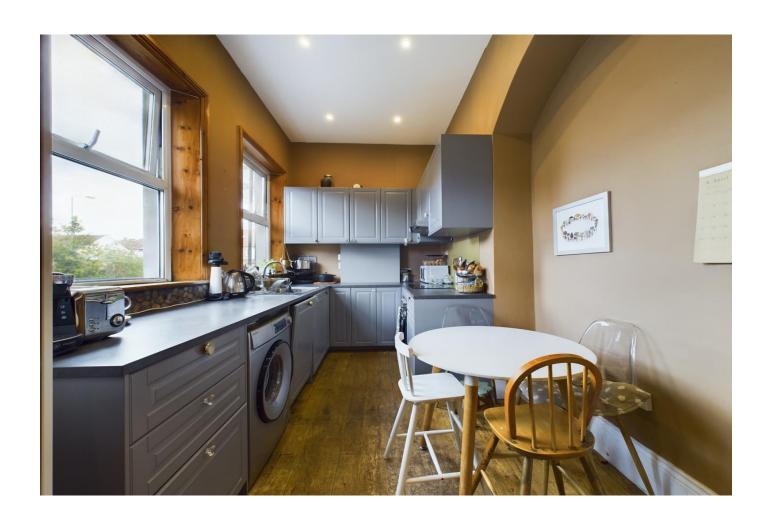

#### Kitchen

7'1" x 15'9" (2.16m x 4.8m)

Two double glazed windows to the side aspect, range of wall and base units with contrasting worktops, integrated oven and electric hob, extractor hood, integrated dishwasher, space for washing machine and fridge freezer, wood flooring.