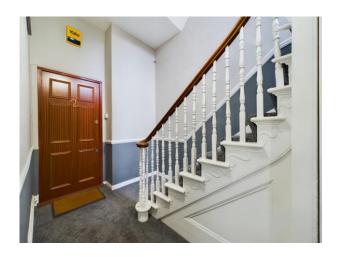

## **Communal Entrance**

Part glazed front door, carpeted, stairs to upper floors.