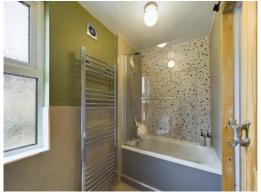

# **Bathroom**

4'2" x 9'1" (1.27m x 2.77m)

Obscure double glazed window to side aspect, part tiled, WC, hand basin vanity unit, shower above panel enclosed bath, extractor fan.