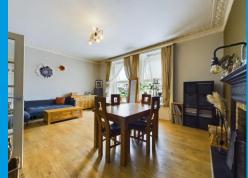

# **Living/Dining Room**

21'2" x 15'5" (6.45m x 4.7m)

Two double glazed windows to the front aspect, coved ceiling, cast iron feature fireplace, wood flooring.