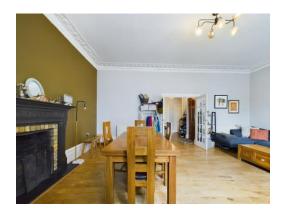

# **Living/Dining Room**

21'2" x 15'5" (6.45m x 4.7m)

Two double glazed windows to the front aspect, coved ceiling, cast iron feature fireplace, wood flooring.