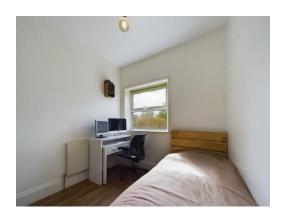

# **Bedroom Three**

9'7" x 8'3" (2.92m x 2.51m)

Double glazed window to the rear aspect, wood flooring.