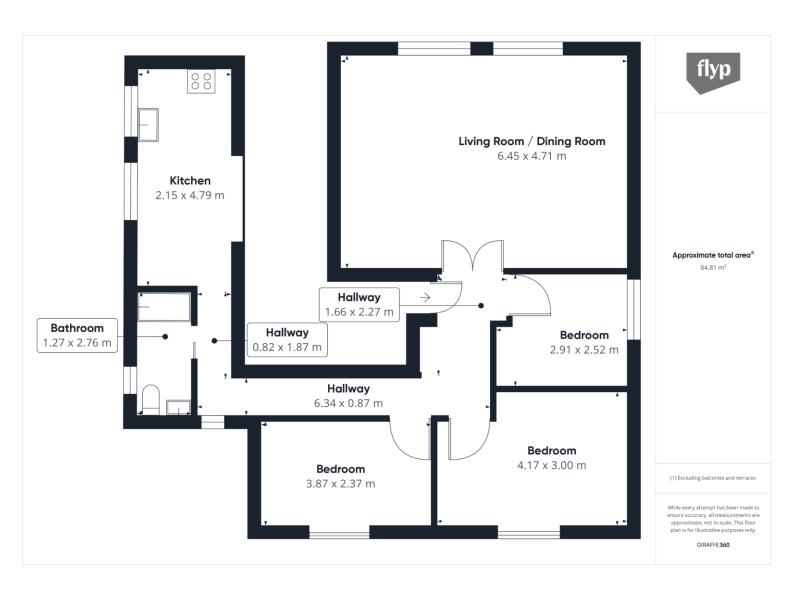

# **Living/Dining Room**

21'2" x 15'5" (6.45m x 4.7m)

Two double glazed windows to the front aspect, coved ceiling, cast iron feature fireplace, wood flooring.

#### Kitchen

7'1" x 15'9" (2.16m x 4.8m)

Two double glazed windows to the side aspect, range of wall and base units with contrasting worktops, integrated oven and electric hob, extractor hood, integrated dishwasher, space for washing machine and fridge freezer, wood flooring.

## **Bedroom One**

13'8" x 9'10" (4.17m x 3m)

Double glazed window to the rear aspect, coved ceiling, wood flooring.

## **Bedroom Two**

12'8" x 7'9" (3.86m x 2.36m)

Double glazed window to the rear aspect, coved ceiling, wood flooring.

# **Bedroom Three**

9'7" x 8'3" (2.92m x 2.51m)

Double glazed window to the rear aspect, wood flooring.

# **Bathroom**

4'2" x 9'1" (1.27m x 2.77m)

Obscure double glazed window to side aspect, part tiled, WC, hand basin vanity unit, shower above panel enclosed bath, extractor fan.