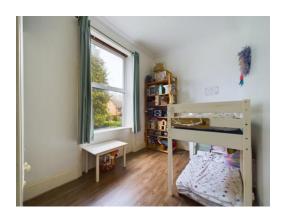

# **Bedroom Three**

9'7" x 8'3" (2.92m x 2.51m)

Double glazed window to the rear aspect, wood flooring.