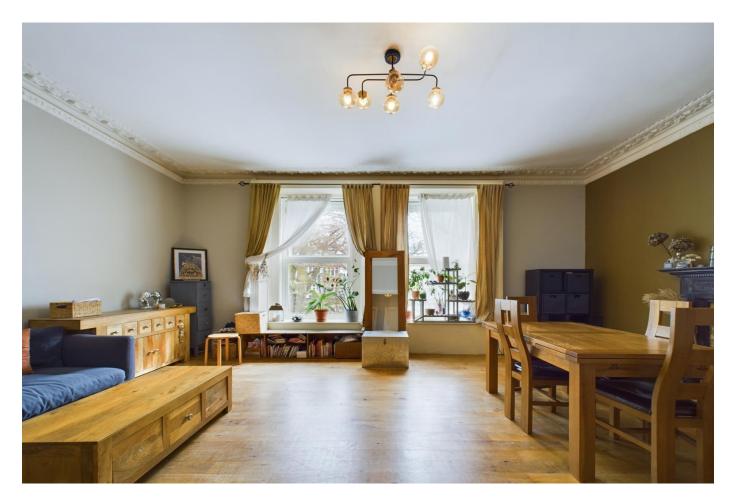

# **Living/Dining Room**

21'2" x 15'5" (6.45m x 4.7m)

Two double glazed windows to the front aspect, coved ceiling, cast iron feature fireplace, wood flooring.