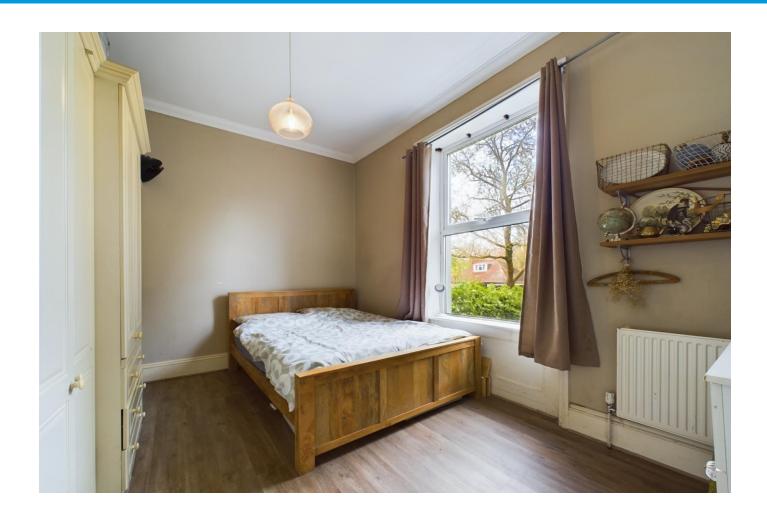

## **Bedroom One**

13'8" x 9'10" (4.17m x 3m)

Double glazed window to the rear aspect, coved ceiling, wood flooring.

## **Bedroom Two**

12'8" x 7'9" (3.86m x 2.36m)

Double glazed window to the rear aspect, coved ceiling, wood flooring.